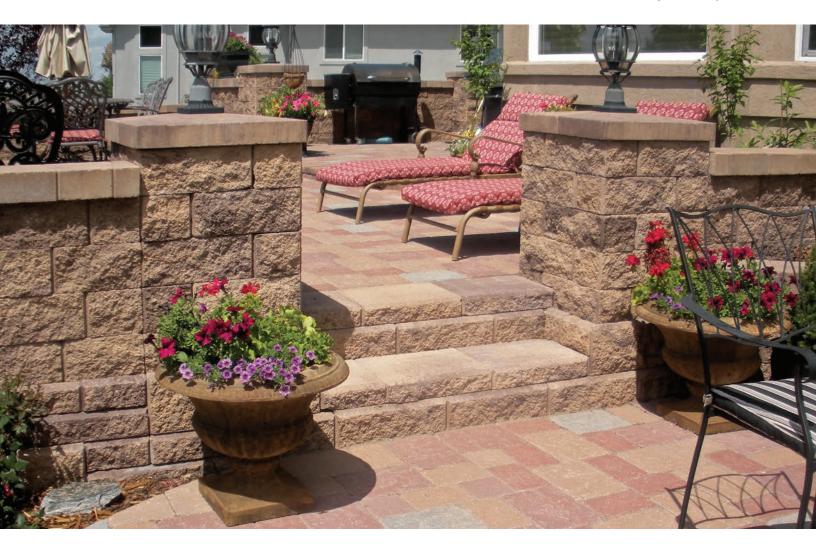

## **AB® COURTYARD** Freestanding Wall System

Carmel (Shown in Bayfield®)

Mocha (Shown in Geowall™ Pro)

PROJECT ESTIMATOR Need a quick estimate? Try our easy to use Wall Estimator. <u>Go To Estimator</u>

Units are packaged separately to allow them to be used individually or to blend them together for a variety of patterns. Use the AB Dublin for straight walls and the AB York for building curved walls.\*AB Corner Block requires 4 corners per course for each post. \*AB Wall Cap requires 2 caps for each post.