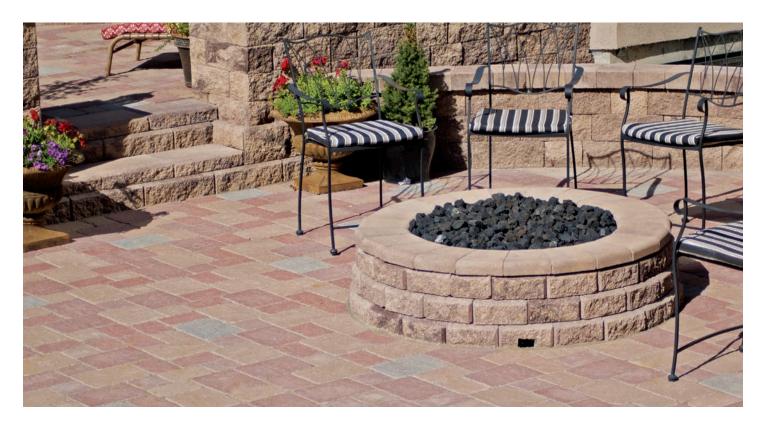

## **AB® COURTYARD** Freestanding Wall System

Carmel (Shown in Bayfield®)

Mocha (Shown in Geowall™ Pro)

PROJECT ESTIMATOR Need a quick estimate? Try our easy to use Wall Estimator. <u>Go To Estimator</u>

Units are packaged separately to allow them to be used individually or to blend them together for a variety of patterns. Use the AB Dublin for straight walls and the AB York for building curved walls.\*AB Corner Block requires 4 corners per course for each post. \*AB Wall Cap requires 2 caps for each post.