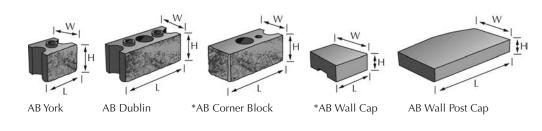

## **AB® COURTYARD** Freestanding Wall System

| NAME             | METRIC UNITS                    | U.S. CUSTOMARY UNITS           | WEIGHT | UNITS/PALLET | SQ. FT./PALLET |
|------------------|---------------------------------|--------------------------------|--------|--------------|----------------|
| AB York          | 178mm W x 229/188mm L x 152mm H | 7" W x 9"/7.4" L x 6" H        | 20 lbs | 90           | 30.822         |
| AB Dublin        | 178mm W x 417mm L x 152mm H     | 7″ W x 16.4″ L x 6″ H          | 39 lbs | 40           | 27.397         |
| AB Corner Block  | 178mm W x 376mm L x 152mm H     | 7″ W x 14.8″ L x 6″ H          | 42 lbs | 30           |                |
| AB Wall Cap      | 305mm W x 237/179mm L x 89mm H  | 12" W x 9.34"/7.06" L x 3.5" H | 22 lbs | 120          |                |
| AB Wall Post Cap | 305mm W x 610mm L x 76mm H      | 12" W x 24" L x 3" H           | 65 lbs | 24           |                |

Units are packaged separately to allow them to be used individually or to blend them together for a variety of patterns. Use the AB Dublin for straight walls and the AB York for building curved walls.\*AB Corner Block requires 4 corners per course for each post. \*AB Wall Cap requires 2 caps for each post.