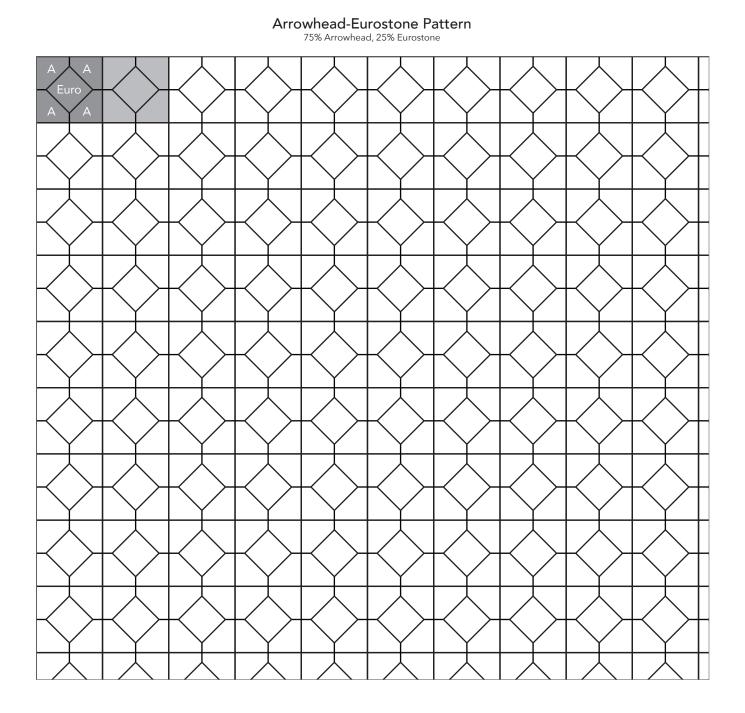

# **ARROWHEAD-EUROSTONE**

PAVER PATTERNS

Great Hardscapes Start Here®

## **ARROWHEAD-EUROSTONE** PAVER PATTERNS

Grey shaded area in patterns indicate repeating pattern.

| NAME      | UNITS/PALLET | SQ. FT./PALLET |
|-----------|--------------|----------------|
| Eurostone | 512          | 108            |
| Arrowhead | 448          | 85             |