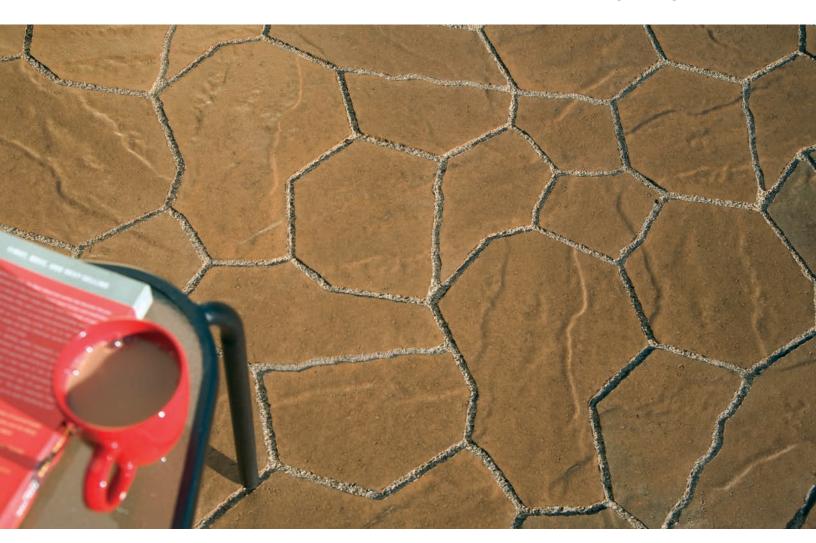

## **ARTISAN FLAGSTONE**

**Interlocking Paving Stones** 

Positano

## **ARTISAN FLAGSTONE**

**Interlocking Paving Stones** 

| NAME | METRIC SIZE       | U.S. SIZE         | HEIGHT | APPLICATIONS |   |  | ARCHITECTURAL FINISHES |                |               |                           |         | CHAMFER | SQ.FT./ |
|------|-------------------|-------------------|--------|--------------|---|--|------------------------|----------------|---------------|---------------------------|---------|---------|---------|
|      |                   |                   |        | 庆            |   |  | STANDARD               | GROUND<br>FACE | SHOT<br>BLAST | SHOT BLAST<br>GROUND FACE | TUMBLED | WIDTH   | PALLET  |
| A    | 293mm W x 419mm L | 11.5" W x 16.5" L | 60mm   | х            | Х |  | Х                      |                |               |                           |         |         |         |
| В    | 293mm W x 419mm L | 11.5" W x 16.5" L | 60mm   | х            | Х |  | X                      |                |               |                           |         | Rounded | 81      |
| С    | 293mm W x 419mm L | 11.5" W x 16.5" L | 60mm   | x            | Х |  | X                      |                |               |                           |         |         |         |
| D    | 293mm W x 419mm L | 11.5" W x 16.5" L | 60mm   | х            | Х |  | X                      |                |               |                           |         |         |         |
| E    | 293mm W x 419mm L | 11.5" W x 16.5" L | 60mm   | х            | х |  | х                      |                |               |                           |         |         |         |