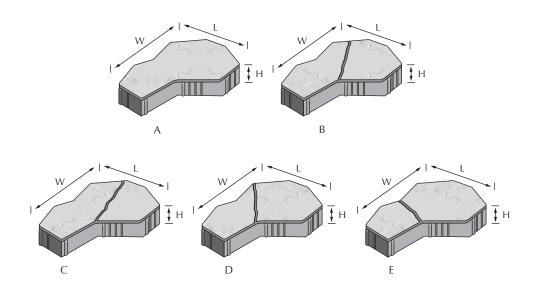

## **ARTISAN FLAGSTONE**

**Interlocking Paving Stones** 

| NAME | METRIC SIZE       | U.S. SIZE         | HEIGHT | APPLICATIONS |   |  | ARCHITECTURAL FINISHES |                |               |                           |         | CHAMFER | SQ.FT./ |
|------|-------------------|-------------------|--------|--------------|---|--|------------------------|----------------|---------------|---------------------------|---------|---------|---------|
|      |                   |                   |        | 庆            |   |  | STANDARD               | GROUND<br>FACE | SHOT<br>BLAST | SHOT BLAST<br>GROUND FACE | TUMBLED | WIDTH   | PALLET  |
| A    | 293mm W x 419mm L | 11.5" W x 16.5" L | 60mm   | х            | Х |  | Х                      |                |               |                           |         |         |         |
| В    | 293mm W x 419mm L | 11.5" W x 16.5" L | 60mm   | х            | Х |  | X                      |                |               |                           |         | Rounded | 81      |
| С    | 293mm W x 419mm L | 11.5" W x 16.5" L | 60mm   | x            | Х |  | X                      |                |               |                           |         |         |         |
| D    | 293mm W x 419mm L | 11.5" W x 16.5" L | 60mm   | х            | Х |  | X                      |                |               |                           |         |         |         |
| E    | 293mm W x 419mm L | 11.5" W x 16.5" L | 60mm   | х            | х |  | х                      |                |               |                           |         |         |         |

For design consideration add 1.5mm or .06" to the W and L dimensions to allow for the spacers.

20 pieces of Type A, B, C, D and E units are on one pallet, for a full pallet quantity of 100 pieces.