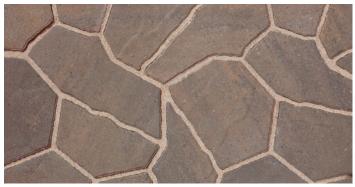

## **ARTISAN FLAGSTONE**

**Interlocking Paving Stones** 

Positano

## **ARTISAN FLAGSTONE**

**Interlocking Paving Stones** 

| NAME | METRIC SIZE       | U.S. SIZE         | HEIGHT | APPLICATIONS |   |  | ARCHITECTURAL FINISHES |                |               |                           |         | CHAMFER | SQ.FT./ |
|------|-------------------|-------------------|--------|--------------|---|--|------------------------|----------------|---------------|---------------------------|---------|---------|---------|
|      |                   |                   |        | 庆            |   |  | STANDARD               | GROUND<br>FACE | SHOT<br>BLAST | SHOT BLAST<br>GROUND FACE | TUMBLED | WIDTH   | PALLET  |
| A    | 293mm W x 419mm L | 11.5" W x 16.5" L | 60mm   | х            | Х |  | Х                      |                |               |                           |         |         |         |
| В    | 293mm W x 419mm L | 11.5" W x 16.5" L | 60mm   | х            | Х |  | X                      |                |               |                           |         | Rounded | 81      |
| С    | 293mm W x 419mm L | 11.5" W x 16.5" L | 60mm   | x            | Х |  | X                      |                |               |                           |         |         |         |
| D    | 293mm W x 419mm L | 11.5" W x 16.5" L | 60mm   | х            | Х |  | X                      |                |               |                           |         |         |         |
| E    | 293mm W x 419mm L | 11.5" W x 16.5" L | 60mm   | х            | х |  | х                      |                |               |                           |         |         |         |