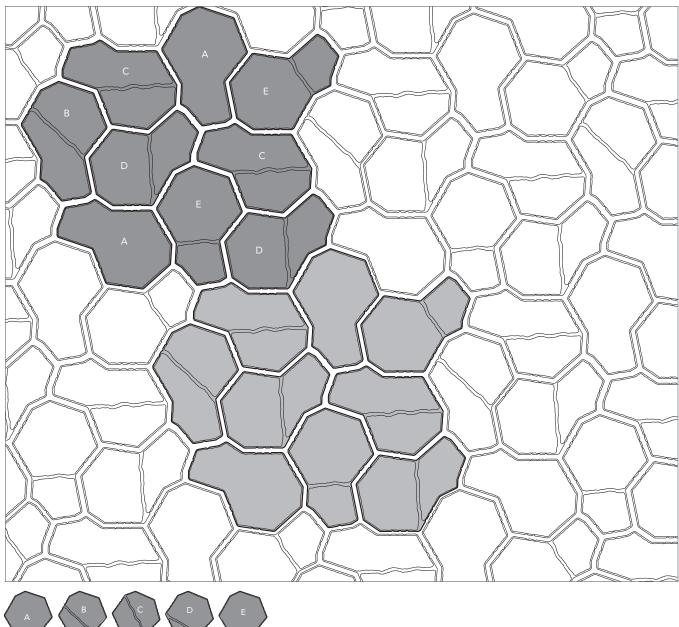

## **ARTISAN FLAGSTONE**

PAVER PATTERNS

Grey shaded area in patterns indicate repeating pattern.

### Artisan Flagstone Pattern 100% Artisan flagstone

| NAME | UNITS/PALLET                  | SQ. FT./PALLET |
|------|-------------------------------|----------------|
| A    |                               | 81             |
| В    | 20 pieces of each for a full  |                |
| С    | pallet quantity of 100 pieces |                |
| D    | 1 1 37 3 3 4 3 4 3            |                |
| E    |                               |                |