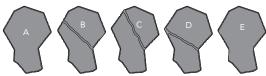

### Artisan Flagstone Pattern 100% Artisan flagstone

| NAME | UNITS/PALLET                  | SQ. FT./PALLET |
|------|-------------------------------|----------------|
| A    |                               | 81             |
| В    | 20 pieces of each for a full  |                |
| С    | pallet quantity of 100 pieces |                |
| D    | 1 1 37 3 3 4 3 4 3            |                |
| E    |                               |                |