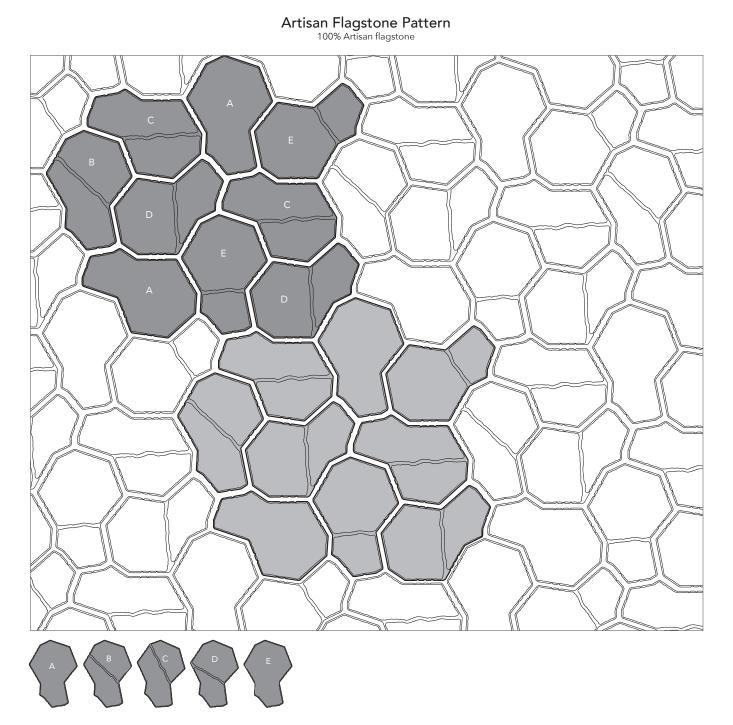

### **ARTISAN FLAGSTONE** PAVER PATTERNS

Grey shaded area in patterns indicate repeating pattern.

| NAME | UNITS/PALLET                                               | SQ. FT./PALLET |
|------|------------------------------------------------------------|----------------|
| А    | 20 pieces of each for a full pallet quantity of 100 pieces | 81             |
| В    |                                                            |                |
| С    |                                                            |                |
| D    |                                                            |                |
| E    |                                                            |                |