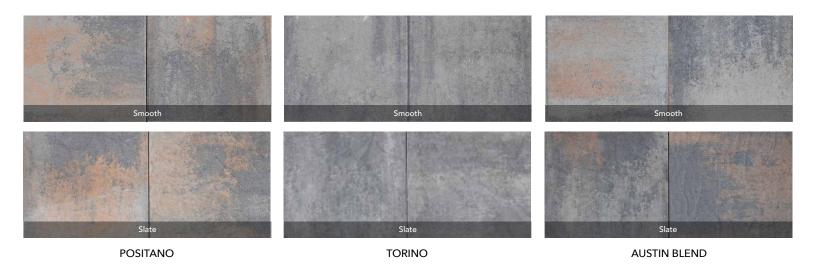

### **ARTISAN 22 x 22 PAVERS**

The possibilities are endless for this smooth or textured, cleanlined paver. Use them individually as stepping stones or combine them to create continuous surfaces such as patios or pathways.