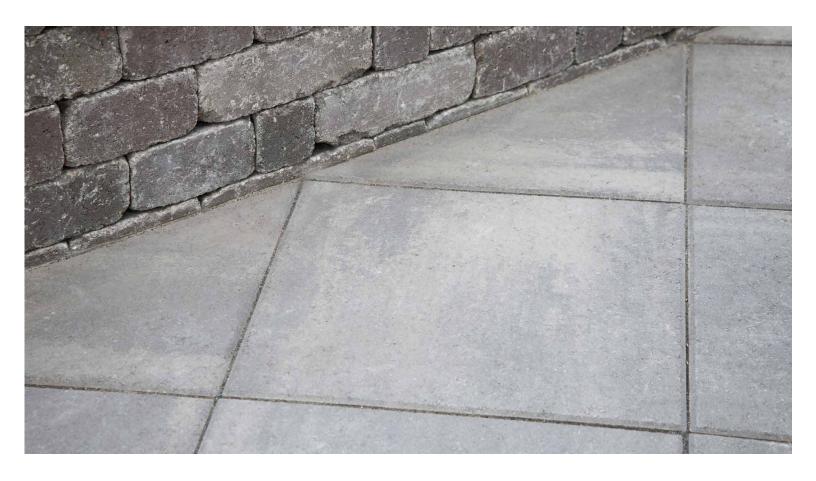

### **ARTISAN 22 x 22 PAVERS**

The possibilities are endless for this smooth or textured, cleanlined paver. Use them individually as stepping stones or combine them to create continuous surfaces such as patios or pathways.