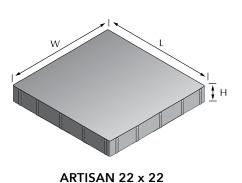

#### **SPECIFICATIONS**

| Name    | Metric Units               | U.S. Customary Units          | Weight | Weight/<br>Sq. Ft. | Sq. Ft./<br>Pallet | Units/<br>Pallet | Weight/<br>Pallet |
|---------|----------------------------|-------------------------------|--------|--------------------|--------------------|------------------|-------------------|
| 22 x 22 | 558mm W x 558mm L x 60mm H | 21.94" W x 21.94" L x 2.36" H | 91 lbs | 27 lbs             | 108                | 32               | 2947              |