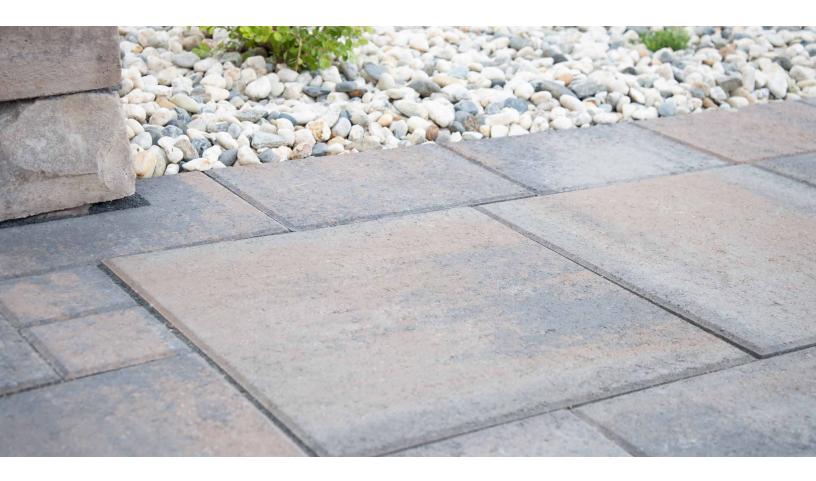

### **ARTISAN 22 x 22 PAVERS**

The possibilities are endless for this smooth or textured, cleanlined paver. Use them individually as stepping stones or combine them to create continuous surfaces such as patios or pathways.