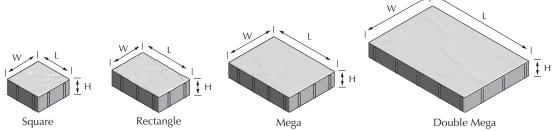

## **ARTISAN SLATE**

**Interlocking Paving Stones** 

| NAME        | METRIC SIZE       | U.S. SIZE           | HEIGHT | APPLICATIONS |   |  | ARCHITECTURAL FINISHES |                |               |                           |         | CHAMFER | SQ.FT./ |
|-------------|-------------------|---------------------|--------|--------------|---|--|------------------------|----------------|---------------|---------------------------|---------|---------|---------|
|             |                   |                     |        | 庆            |   |  | STANDARD               | GROUND<br>FACE | SHOT<br>BLAST | SHOT BLAST<br>GROUND FACE | TUMBLED | WIDTH   | PALLET  |
| Square      | 138mm W x 138mm L | 5.43" W x 5.43" L   | 60mm   | х            | х |  | х                      |                |               |                           |         | 3mm     | 107     |
| Rectangle   | 138mm W x 208mm L | 5.43" W x 8.19" L   | 60mm   | Х            | Х |  | X                      |                |               |                           |         | 3mm     | 121     |
| Mega        | 208mm W x 278mm L | 8.19" W x 10.94" L  | 60mm   | x            | x |  | X                      |                |               |                           |         | 3mm     | 102     |
| Double Mega | 418mm W x 278mm L | 16.45" W x 10.94" L | 60mm   | Х            | Х |  | х                      |                |               |                           |         | 3mm     | 120     |

For design consideration add 1.5mm or .06  $\!^{\prime\prime}$  to the W and L dimensions to allow for the spacers.