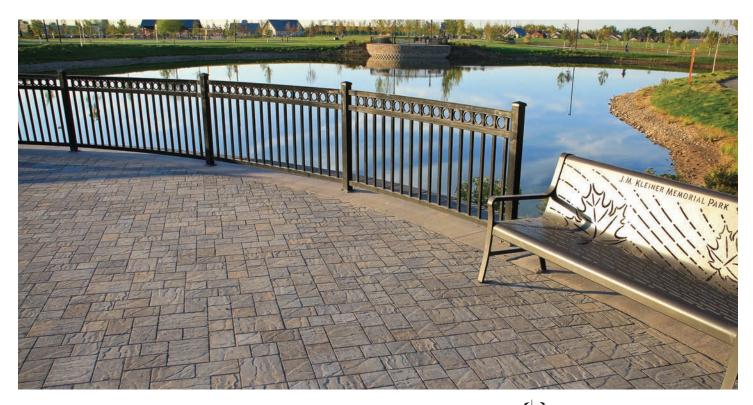

# **ARTISAN SLATE**

**Interlocking Paving Stones** 

Positano

Venice

Torino

## **ARTISAN SLATE**

**Interlocking Paving Stones** 

| NAME        | METRIC SIZE       | U.S. SIZE           | HEIGHT | APPLICATIONS |   |  | ARCHITECTURAL FINISHES |                |               |                           |         | CHAMFER | SQ.FT./ |
|-------------|-------------------|---------------------|--------|--------------|---|--|------------------------|----------------|---------------|---------------------------|---------|---------|---------|
|             |                   |                     |        | 庆            |   |  | STANDARD               | GROUND<br>FACE | SHOT<br>BLAST | SHOT BLAST<br>GROUND FACE | TUMBLED | WIDTH   | PALLET  |
| Square      | 138mm W x 138mm L | 5.43" W x 5.43" L   | 60mm   | х            | х |  | х                      |                |               |                           |         | 3mm     | 107     |
| Rectangle   | 138mm W x 208mm L | 5.43" W x 8.19" L   | 60mm   | Х            | Х |  | X                      |                |               |                           |         | 3mm     | 121     |
| Mega        | 208mm W x 278mm L | 8.19" W x 10.94" L  | 60mm   | x            | x |  | X                      |                |               |                           |         | 3mm     | 102     |
| Double Mega | 418mm W x 278mm L | 16.45" W x 10.94" L | 60mm   | Х            | Х |  | х                      |                |               |                           |         | 3mm     | 120     |