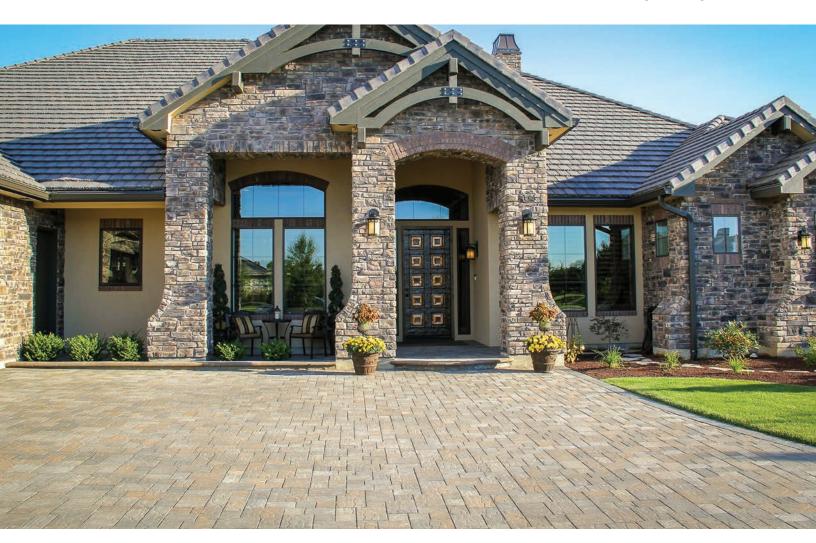

# **ARTISAN SLATE**

**Interlocking Paving Stones** 

Positano

Venice

Torino

## **ARTISAN SLATE**

**Interlocking Paving Stones** 

| NAME        | METRIC SIZE       | U.S. SIZE           | HEIGHT | APPLICATIONS |   |  | ARCHITECTURAL FINISHES |                |               |                           |         | CHAMFER | SQ.FT./ |
|-------------|-------------------|---------------------|--------|--------------|---|--|------------------------|----------------|---------------|---------------------------|---------|---------|---------|
|             |                   |                     |        | 庆            |   |  | STANDARD               | GROUND<br>FACE | SHOT<br>BLAST | SHOT BLAST<br>GROUND FACE | TUMBLED | WIDTH   | PALLET  |
| Square      | 138mm W x 138mm L | 5.43" W x 5.43" L   | 60mm   | х            | х |  | х                      |                |               |                           |         | 3mm     | 107     |
| Rectangle   | 138mm W x 208mm L | 5.43" W x 8.19" L   | 60mm   | Х            | Х |  | X                      |                |               |                           |         | 3mm     | 121     |
| Mega        | 208mm W x 278mm L | 8.19" W x 10.94" L  | 60mm   | x            | x |  | X                      |                |               |                           |         | 3mm     | 102     |
| Double Mega | 418mm W x 278mm L | 16.45" W x 10.94" L | 60mm   | Х            | Х |  | х                      |                |               |                           |         | 3mm     | 120     |