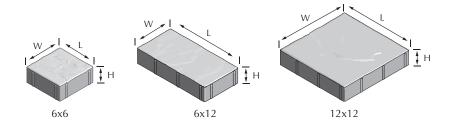

## **ARTISAN SLATE PREMIER**

Interlocking Paving Stones

| NAME  | METRIC SIZE     | U.S. SIZE           | HEIGHT | APPLICATIONS |   |  | ARCHITECTURAL FINISHES |                |               |                           |         | CHAMFER | SQ.FT./ |
|-------|-----------------|---------------------|--------|--------------|---|--|------------------------|----------------|---------------|---------------------------|---------|---------|---------|
|       |                 |                     |        | Ķ            |   |  | STANDARD               | GROUND<br>FACE | SHOT<br>BLAST | SHOT BLAST<br>GROUND FACE | TUMBLED | WIDTH   | PALLET  |
| 6x6   | 148mm W x 148mm | 5.83" W x 5.83" L   | 60mm   | х            | х |  | х                      |                |               |                           |         | 3mm     | 108     |
| 6x12  | 148mm W x 298mm | 5.83" W x 11.73" L  | 60mm   | Х            | Х |  | X                      |                |               |                           |         | 3mm     | 108     |
| 12x12 | 298mm W x 298mm | 11.73" W x 11.73" L | 60mm   | x            | х |  | x                      |                |               |                           |         | 3mm     | 122     |

For design consideration add 1.5mm or .06" to the W and L dimensions to allow for the spacers.