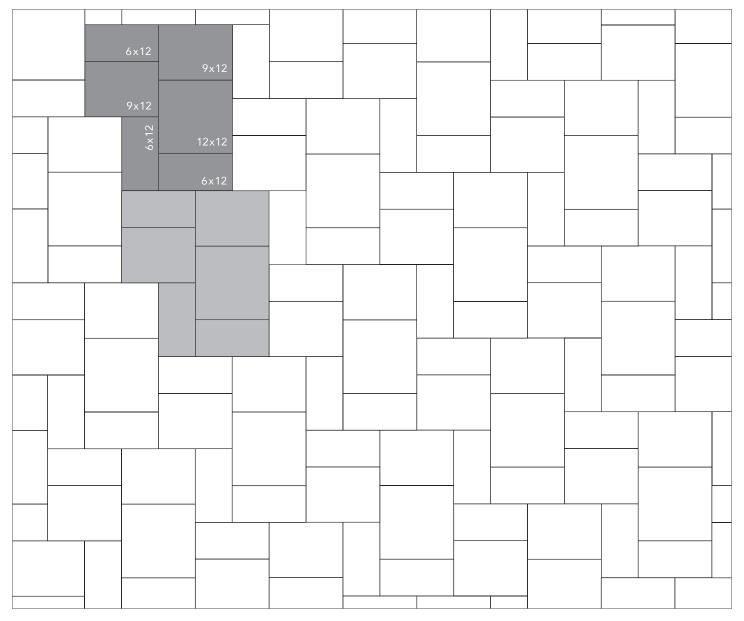

## **PREMIER SLATE PAVER PATTERNS**

Grey shaded area in patterns indicate repeating pattern.

## 3 Piece Combo Pattern

100% 3 Piece Combo

| NAME                  | UNITS/PALLET                                                             | SQ. FT./PALLET |
|-----------------------|--------------------------------------------------------------------------|----------------|
| 6x12<br>9x12<br>12x12 | 96 (6x12), 64 (9x12),<br>32 (12x12) for a full pallet<br>quantity of 192 | 121.9          |
| *6x9 Border           | 280                                                                      | 100            |