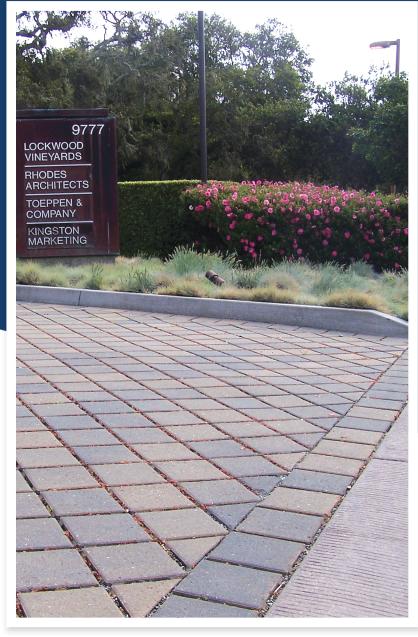

## LARKSPUR BUSINESS COMPLEX - MONTEREY, CA

When Rhodes Architects of Monterey, California designed the parking lot for their headquarters at the Larkspur Business Complex, they specified Basalite's SF Rima permeable pavers. Approximately 10,000 square feet of the permeable pavers were installed by Stowe Contracting in the summer of 2008.

Over the last few years, the SF Rima pavers have performed admirably and continue to allow the storm water to pass through the joint material and be treated below.

For more information about Basalite's line of products, contact