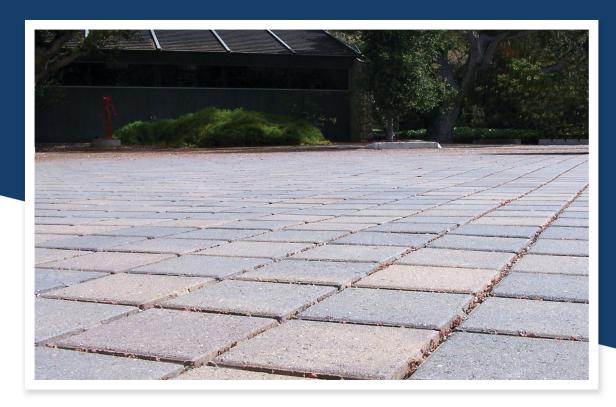

## LARKSPUR BUSINESS COMPLEX - MONTEREY, CA

When Rhodes Architects of Monterey, California designed the parking lot for their headquarters at the Larkspur Business Complex, they specified Basalite's SF Rima permeable pavers. Approximately 10,000 square feet of the permeable pavers were installed by Stowe Contracting in the summer of 2008.

Over the last few years, the SF Rima pavers have performed admirably and continue to allow the storm water to pass through the joint material and be treated below.

For more information about Basalite's line of products, contact