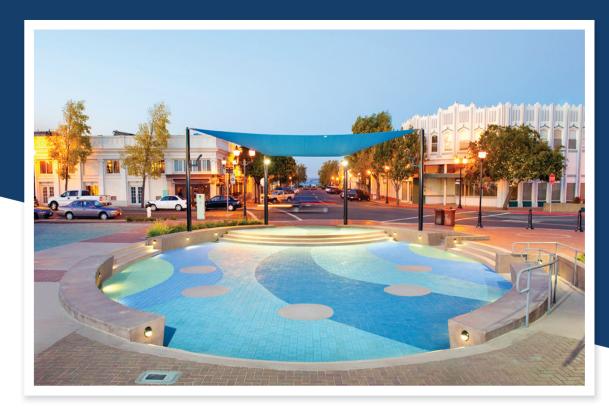

## OLD TOWN PLAZA, PITTSBURG, CA

Located in Pittsburg, the Old Town Plaza pavilion is used for public gatherings, special events, and the farmer's market. Approximately 7,500 sf of permeable pavers manufactured by Basalite were installed by European Paving Designs of San Jose. SF-Rima, Artisan Slate Permeable and Mission Permeable Pavers were chosen by landscape architect Hansen McArdle Inc., to support the recharging of the groundwater and irrigation of the trees. Installed in the sunner of 2010, the project is now a centerpiece for the City of Pittsburg.