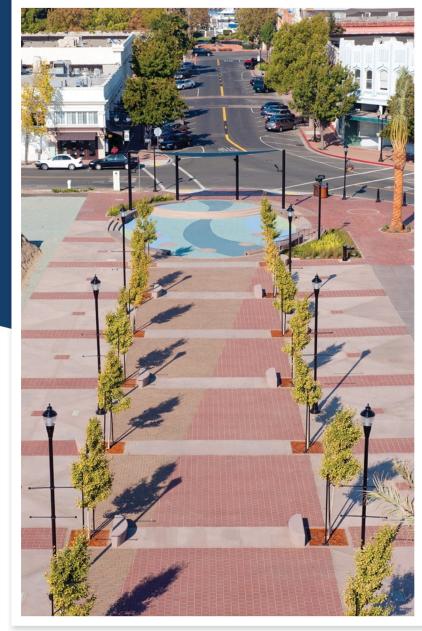

## OLD TOWN PLAZA, PITTSBURG, CA

Located in Pittsburg, the Old Town Plaza pavilion is used for public gatherings, special events, and the farmer's market. Approximately 7,500 sf of permeable pavers manufactured by Basalite were installed by European Paving Designs of San Jose. SF-Rima, Artisan Slate Permeable and Mission Permeable Pavers were chosen by landscape architect Hansen McArdle Inc., to support the recharging of the groundwater and irrigation of the trees. Installed in the sunner of 2010, the project is now a centerpiece for the City of Pittsburg.