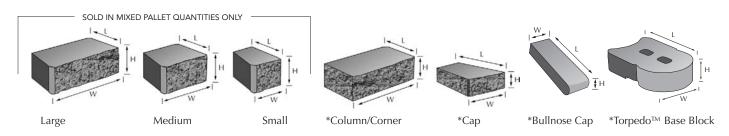

## **BAYFIELD®**Freestanding Wall System

| Name           | Metric Units                    | U.S. Customary Units          | Weight | Units/Pallet                              | Sq. Ft./Pallet |
|----------------|---------------------------------|-------------------------------|--------|-------------------------------------------|----------------|
| Large          | 457/406mm W x 153mm H x 229mm L | 16/18" W x 6" H x 9" L        | 70 lbs | 24 in each size for a total of 72 pieces. | 33             |
| Medium         | 305/254mm W x 153mm H x 229mm L | 12/10" W x 6" H x 9" L        | 45 lbs |                                           |                |
| Small          | 153/102mm W x 153mm H x 229mm L | 6/4" W x 6" H x 9" L          | 20 lbs |                                           |                |
| *Column/Corner | 457mm W x 153mm H x 229mm L     | 18" W x 6" H x 9" L           | 75 lbs | 20                                        | -              |
| *Cap           | 203mm W x 76mm H x 330mm L      | 8" W x 3" H x 13" L           | 22 lbs | 126                                       | 78 lineal feet |
| *Bullnose Cap  | 98mm W x 60mm H x 300mm L       | 3.86" W x 2.375" H x 11.81" L | 8 lbs  | 128                                       | 43             |
| *Torpedo™      | 279mm W x 102mm H x 400mm L     | 11" W x 4" H x 15.75" L       | 47 lbs | 48                                        | 63 lineal feet |

Large, Medium and Small units are sold in mixed pallet quantites only. \*Column/Corners, Caps and Torpedo™ are all palletized and sold separately.

605 Industrial Way Dixon, CA 95620 **800-776-6690**  11888 West Linne Rd. Tracy, CA 95376 **800-776-6690**  1201 Golden State Blvd. Selma, CA 93662 **559-896-0753** 