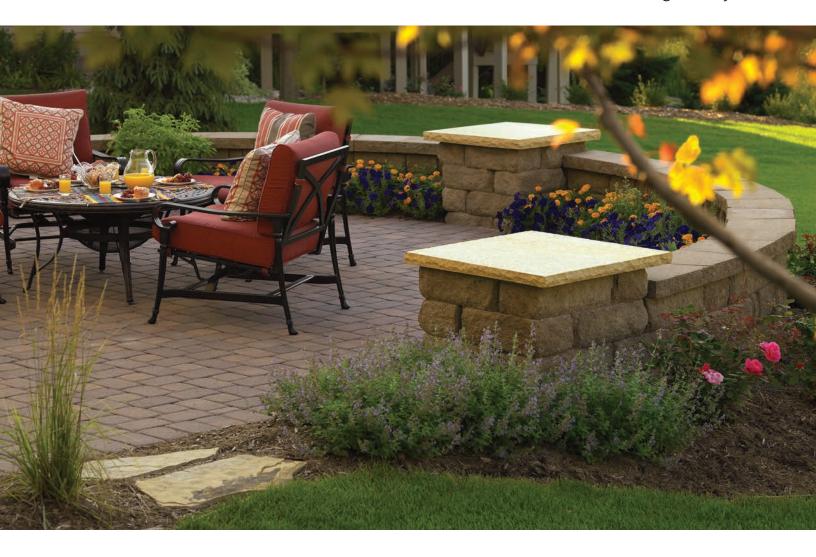

## **BAYFIELD®**Freestanding Wall System





Positano





## **HAVE QUESTIONS?**

Call 1-800-776-6690 or contact us at basalite.com

## **BAYFIELD®**Freestanding Wall System





| Name           | Metric Units                    | U.S. Customary Units          | Weight | Units/Pallet                              | Sq. Ft./Pallet |
|----------------|---------------------------------|-------------------------------|--------|-------------------------------------------|----------------|
| Large          | 457/406mm W x 153mm H x 229mm L | 16/18" W x 6" H x 9" L        | 70 lbs | 24 in each size for a total of 72 pieces. | 33             |
| Medium         | 305/254mm W x 153mm H x 229mm L | 12/10" W x 6" H x 9" L        | 45 lbs |                                           |                |
| Small          | 153/102mm W x 153mm H