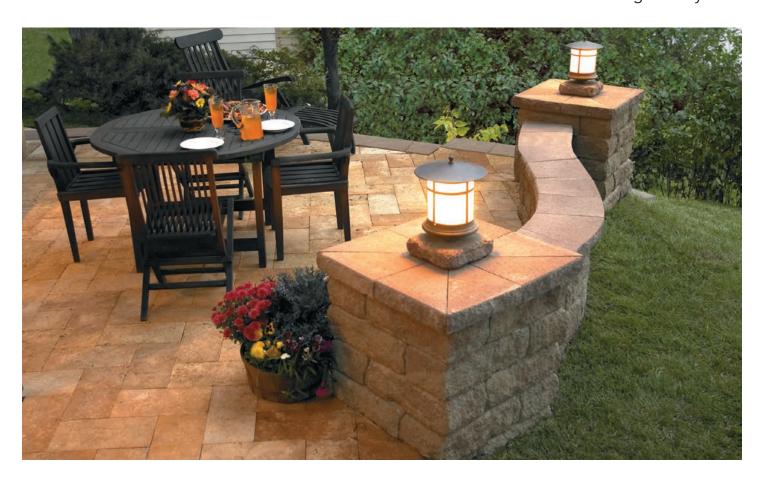

## **BAYFIELD®**Freestanding Wall System





Positano





## **HAVE QUESTIONS?**

Call 1-800-776-6690 or contact us at basalite.com

## **BAYFIELD®**Freestanding Wall System





| Name           | Metric Units                    | U.S. Customary Units          | Weight | Units/Pallet                              | Sq. Ft./Pallet |
|----------------|---------------------------------|-------------------------------|--------|-------------------------------------------|----------------|
| Large          | 457/406mm W x 153mm H x 229mm L | 16/18" W x 6" H x 9" L        | 70 lbs | 24 in each size for a total of 72 pieces. | 33             |
| Medium         | 305/254mm W x 153mm H x 229mm L | 12/10" W x 6" H x 9" L        | 45 lbs |                                           |                |
| Small          | 153/102mm W x 153mm H x 229mm L | 6/4" W x 6" H x 9" L          | 20 lbs |                                           |                |
| *Column/Corner | 45