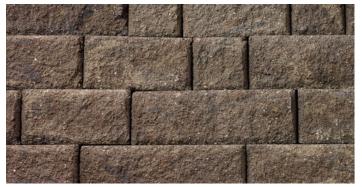

## **BAYFIELD®**Retaining Wall System

Positano

## **BAYFIELD®**Retaining Wall System

Large Medium Small

\*Column/Corner

\*Cap

\*Bullnose Cap

\*Torpedo™ Base Block

| Name           | Metric Units                | U.S. Customary Units          | Weight | Units/Pallet          | Sq. Ft./Pallet |
|----------------|-----------------------------|-------------------------------|--------|-----------------------|----------------|
| Large          | 457mm W x 153mm H x 254mm L | 18" W x 6" H x 10" L          | 59 lbs | 24 in each size for   |                |
| Medium         | 305mm W x 153mm H x 254mm L | 12" W x 6" H x 10" L          | 43 lbs | a total of 72 pieces. | 36             |
| Small          | 153mm W x 153mm H x 254mm L | 6" W x 6" H x 10" L           | 21 lbs |                       |                |
| *Column/Corner | 457mm W x 153mm H x 229mm L | 18" W x 6" H x 9" L           | 75 lbs | 20                    | -              |
| *Cap           | 203mm W x 76mm H x 330mm L  | 8" W x 3" H x 13" L           | 22 lbs | 126                   | 78 lineal feet |
| *Bullnose Cap  | 98mm W x 60mm H x 300mm L   | 3.86" W x 2.375" H x 11.81" L | 8 lbs  | 128                   | 43             |
| *Torpedo™      | 279mm W x 102mm H x 400mm L | 11" W x 4" H x 15.75" L       | 47 lbs | 48                    | 63 lineal feet |