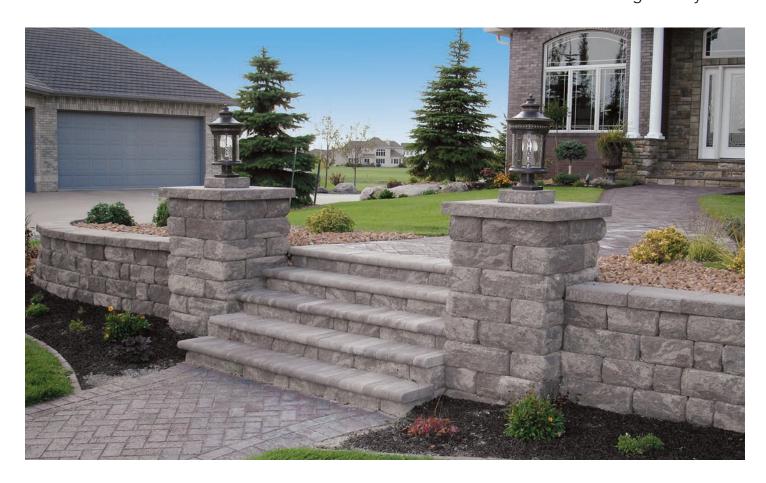

## **BAYFIELD®**Retaining Wall System

Positano

## **BAYFIELD®**Retaining Wall System

Large Medium Small

\*Column/Corner

\*Cap

\*Bullnose Cap

\*Torpedo™ Base Block

| Name           | Metric Units                | U.S. Customary Units          | Weight | Units/Pallet          | Sq. Ft./Pallet |
|----------------|-----------------------------|-------------------------------|--------|-----------------------|----------------|
| Large          | 457mm W x 153mm H x 254mm L | 18" W x 6" H x 10" L          | 59 lbs | 24 in each size for   |                |
| Medium         | 305mm W x 153mm H x 254mm L | 12" W x 6" H x 10" L          | 43 lbs | a total of 72 pieces. | 36             |
| Small          | 153mm W x 153mm H x 254mm L | 6" W x 6" H x 10" L           | 21 lbs |                       |                |
| *Column/Corner | 457mm W x 153mm H x 229mm L | 18" W x 6" H x 9" L           | 75 lbs | 20                    | -              |
| *Cap           | 203mm W x 76mm H x 330mm L  | 8" W x 3" H x 13" L           | 22 lbs | 126                   | 78 lineal feet |
| *Bullnose Cap  | 98mm W x 60mm H x 300mm L   | 3.86" W x 2.375" H x 11.81" L | 8 lbs  | 128                   | 43             |
| *Torpedo™      | 279mm W x 102mm H x 400mm L | 11" W x 4" H x 15.75" L       | 47 lbs | 48                    | 63 lineal feet |