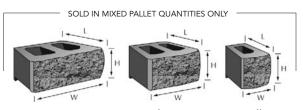

## **BAYFIELD®**Retaining Wall System

Large Medium Small

\*Column/Corner

\*Cap

\*Bullnose Cap

\*Torpedo™ Base Block

| Name           | Metric Units                | U.S. Customary Units          | Weight | Units/Pallet          | Sq. Ft./Pallet |
|----------------|-----------------------------|-------------------------------|--------|-----------------------|----------------|
| Large          | 457mm W x 153mm H x 254mm L | 18" W x 6" H x 10" L          | 59 lbs | 24 in each size for   |                |
| Medium         | 305mm W x 153mm H x 254mm L | 12" W x 6" H x 10" L          | 43 lbs | a total of 72 pieces. | 36             |
| Small          | 153mm W x 153mm H x 254mm L | 6" W x 6" H x 10" L           | 21 lbs |                       |                |
| *Column/Corner | 457mm W x 153mm H x 229mm L | 18" W x 6" H x 9" L           | 75 lbs | 20                    | -              |
| *Cap           | 203mm W x 76mm H x 330mm L  | 8" W x 3" H x 13" L           | 22 lbs | 126                   | 78 lineal feet |
| *Bullnose Cap  | 98mm W x 60mm H x 300mm L   | 3.86" W x 2.375" H x 11.81" L | 8 lbs  | 128                   | 43             |
| *Torpedo™      | 279mm W x 102mm H x 400mm L | 11" W x 4" H x 15.75" L       | 47 lbs | 48                    | 63 lineal feet |

 $Large, Medium \ and \ Small \ units \ are \ sold \ in \ mixed \ pallet \ quantities \ only. \ \ ^*Column/Corners, \ Caps \ and \ Torpedo^{TM} \ are \ all \ palletized \ and \ sold \ separately.$ 

605 Industrial Way Dixon, CA 95620 **800-776-6690**  11888 West Linne Rd. Tracy, CA 95376 **800-776-6690**  1201 Golden State Blvd. Selma, CA 93662 **559-896-0753** 