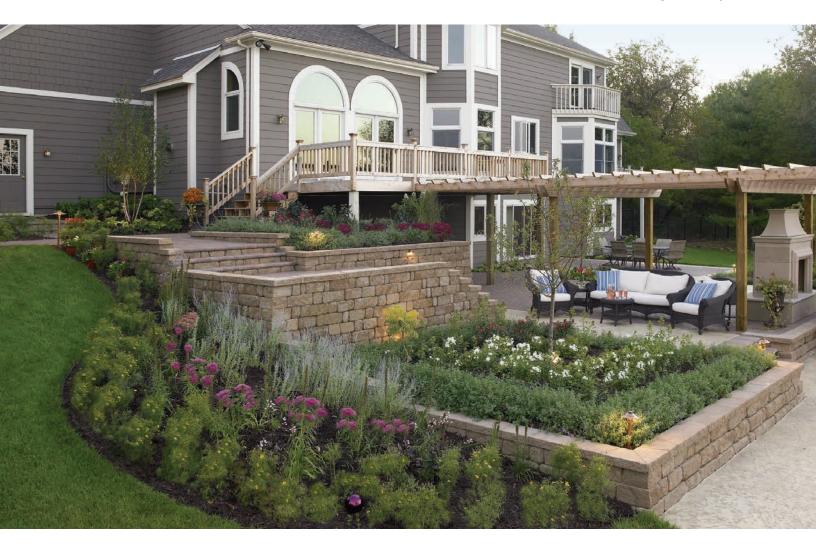

## **BAYFIELD®**Retaining Wall System

Positano

## **BAYFIELD®**Retaining Wall System

Large Medium Small

\*Column/Corner

\*Cap

\*Bullnose Cap

\*Torpedo™ Base Block

| Name           | Metric Units                | U.S. Customary Units          | Weight | Units/Pallet          | Sq. Ft./Pallet |
|----------------|-----------------------------|-------------------------------|--------|-----------------------|----------------|
| Large          | 457mm W x 153mm H x 254mm L | 18" W x 6" H x 10" L          | 59 lbs | 24 in each size for   |                |
| Medium         | 305mm W x 153mm H x 254mm L | 12" W x 6" H x 10" L          | 43 lbs | a total of 72 pieces. | 36             |
| Small          | 153mm W x 153mm H x 254mm L | 6" W x 6" H x 10" L           | 21 lbs |                       |                |
| *Column/Corner | 457mm W x 153mm H x 229mm L | 18" W x 6" H x 9" L           | 75 lbs | 20                    | -              |
| *Cap           | 203mm W x 76mm H x 330mm L  | 8" W x 3" H x 13" L           | 22 lbs | 126                   | 78 lineal feet |
| *Bullnose Cap  | 98mm W x 60mm H x 300mm L   | 3.86" W x 2.375" H x 11.81" L | 8 lbs  | 128                   | 43             |
| *Torpedo™      | 279mm W x 102mm H x 400mm L | 11" W x 4" H x 15.75" L       | 47 lbs | 48                    | 63 lineal feet |