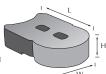

## **BAYFIELD®**Retaining Wall System

Large Medium Small

\*Column/Corner

\*Cap

\*Bullnose Cap

\*Torpedo™ Base Block

| Name           | Metric Units                | U.S. Customary Units          | Weight | Units/Pallet          | Sq. Ft./Pallet |
|----------------|-----------------------------|-------------------------------|--------|-----------------------|----------------|
| Large          | 457mm W x 153mm H x 254mm L | 18" W x 6" H x 10" L          | 59 lbs | 24 in each size for   |                |
| Medium         | 305mm W x 153mm H x 254mm L | 12" W x 6" H x 10" L          | 43 lbs | a total of 72 pieces. | 36             |
| Small          | 153mm W x 153mm H x 254mm L | 6" W x 6" H x 10" L           | 21 lbs |                       |                |
| *Column/Corner | 457mm W x 153mm H x 229mm L | 18" W x 6" H x 9" L           | 75 lbs | 20                    | -              |
| *Cap           | 203mm W x 76mm H x 330mm L  | 8" W x 3" H x 13" L           | 22 lbs | 126                   | 78 lineal feet |
| *Bullnose Cap  | 98mm W x 60mm H x 300mm L   | 3.86" W x 2.375" H x 11.81" L | 8 lbs  | 128                   | 43             |
| *Torpedo™      | 279mm W x 102mm H x 400mm L | 11" W x 4" H x 15.75" L       | 47 lbs | 48                    | 63 lineal feet |