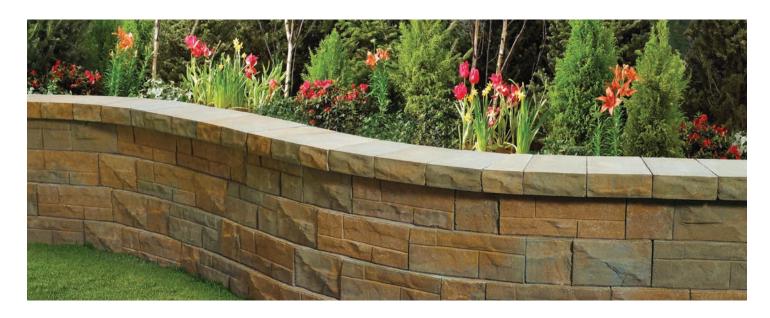

## **BRISA® RANDOM**

Freestanding Wall System







Positano Torino







## **HAVE QUESTIONS?**

Call 1-800-776-6690 or contact us at basalite.com

## **BRISA® RANDOM**

Freestanding Wall System





| Name             | Metric Units                | U.S. Customary Units    | Weight | Units/Pallet | Sq. Ft./Pallet   |
|------------------|-----------------------------|-------------------------|--------|--------------|------------------|
| Large            | 406mm W x 153mm H x 102mm L | 16" W x 6" H x 5" L     | 36 lbs | 60           | (see note below) |
| Medium           | 254mm W x 153mm H x 102mm L | 10" W x 6" H x 5" L     | 22 lbs | 30           |                  |
| Small            | 153mm W x 153mm H x 102mm L | 6" W x 6" H x 5" L      | 13 lbs | 30           |                  |
| *Column/Corner   | 406mm W x 153mm H x 178mm L | 16.75" W x 6" H x 8" L  | 75 lbs | 28           | 28               |
| *Cap             | 305mm W x 76mm H x 191mm L  | 7"/8" W x 3" H x 13" L  |