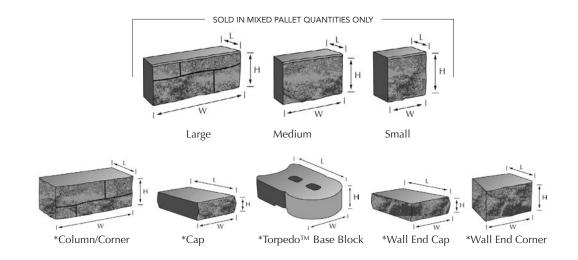

## **BRISA® RANDOM**

Freestanding Wall System

| Name             | Metric Units                | U.S. Customary Units    | Weight | Units/Pallet | Sq. Ft./Pallet   |
|------------------|-----------------------------|-------------------------|--------|--------------|------------------|
| Large            | 406mm W x 153mm H x 102mm L | 16" W x 6" H x 5" L     | 36 lbs | 60           | (see note below) |
| Medium           | 254mm W x 153mm H x 102mm L | 10" W x 6" H x 5" L     | 22 lbs | 30           |                  |
| Small            | 153mm W x 153mm H x 102mm L | 6" W x 6" H x 5" L      | 13 lbs | 30           |                  |
| *Column/Corner   | 406mm W x 153mm H x 178mm L | 16.75" W x 6" H x 8" L  | 75 lbs | 28           | 28               |
| *Cap             | 305mm W x 76mm H x 191mm L  | 7"/8" W x 3" H x 13" L  | 22 lbs | 126          | 78 lineal feet   |
| *Torpedo™        | 279mm W x 102mm H x 400mm L | 11" W x 4" H x 15.75" L | 47 lbs | 48           | 63 lineal feet   |
| *Wall End Cap    | 184mm W x 76mm H x 305mm L  | 8" W x 3" H x 13" L     | 22 lbs | 36           | 78 lineal feet   |
| *Wall End Corner | 184mm W x 153mm H x 241mm L | 10.5" W x 6" H x 8" L   | 36 lbs | 42           | 28 lineal feet   |

NOTE: One pallet constructs 30 sq ft of finished Freestanding Wall. Large, Medium and Small units are sold in mixed pallet quantites only. \*Columns, Corners, Caps and Torpedo™ are all palletized and sold separately.