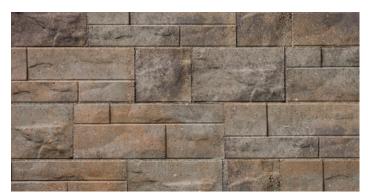

## **BRISA® RANDOM**

Freestanding Wall System







Positano Torino







## **HAVE QUESTIONS?**

Call 1-800-776-6690 or contact us at basalite.com

## **BRISA® RANDOM**

Freestanding Wall System





| Name             | Metric Units                | U.S. Customary Units    | Weight | Units/Pallet | Sq. Ft./Pallet   |
|------------------|-----------------------------|-------------------------|--------|--------------|------------------|
| Large            | 406mm W x 153mm H x 102mm L | 16" W x 6" H x 5" L     | 36 lbs | 60           | (see note below) |
| Medium           | 254mm W x 153mm H x 102mm L | 10" W x 6" H x 5" L     | 22 lbs | 30           |                  |
| Small            | 153mm W x 153mm H x 102mm L | 6" W x 6" H x 5" L      | 13 lbs | 30           |                  |
| *Column/Corner   | 406mm W x 153mm H x 178mm