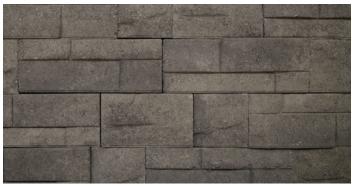

## **BRISA® RANDOM**

Freestanding Wall System







Positano Torino







## **HAVE QUESTIONS?**

Call 1-800-776-6690 or contact us at basalite.com

## **BRISA® RANDOM**

Freestanding Wall System





| Name             | Metric Units                | U.S. Customary Units    | Weight | Units/Pallet | Sq. Ft./Pallet   |
|------------------|-----------------------------|-------------------------|--------|--------------|------------------|
| Large            | 406mm W x 153mm H x 102mm L | 16" W x 6" H x 5" L     | 36 lbs | 60           | (see note below) |
| Medium           | 254mm W x 153mm H x 102mm L | 10" W x 6" H x 5" L     | 22 lbs | 30           |                  |
| Small            | 153mm W x 153mm H x 102mm L | 6" W x 6" H x 5" L      | 13 lbs | 30           |                  |
| *Column/Corner   | 406mm W x 153mm H x 178mm L