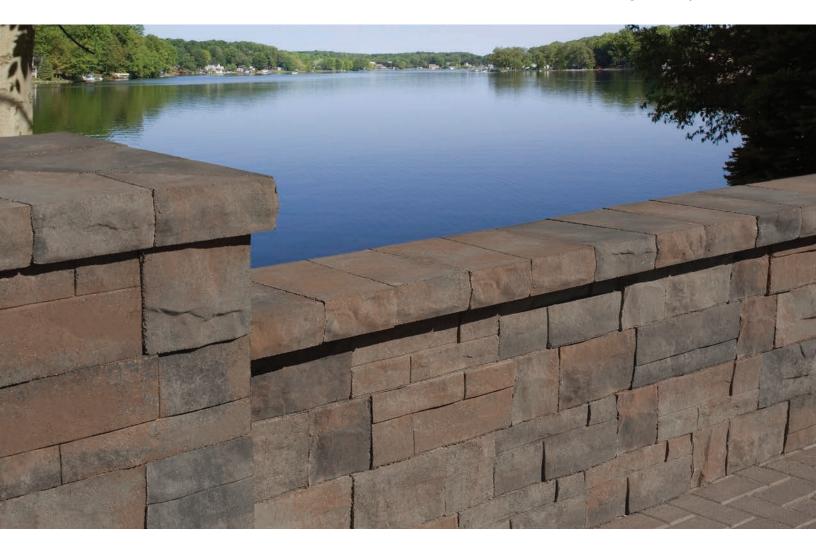

## **BRISA® RANDOM**

Freestanding Wall System







Positano Torino







## **HAVE QUESTIONS?**

Call 1-800-776-6690 or contact us at basalite.com

## **BRISA® RANDOM**

Freestanding Wall System





| Name             | Metric Units                | U.S. Customary Units    | Weight | Units/Pallet | Sq. Ft./Pallet   |
|------------------|-----------------------------|-------------------------|--------|--------------|------------------|
| Large            | 406mm W x 153mm H x 102mm L | 16" W x 6" H x 5" L     | 36 lbs | 60           | (see note below) |
| Medium           | 254mm W x 153mm H x 102mm L | 10" W x 6" H x 5" L     | 22 lbs | 30           |                  |
| Small            | 153mm W x 153mm H x 102mm L | 6" W x 6" H x 5" L      | 13 lbs | 30           |                  |
| *Column/Corner   | 406mm W x 153mm H x 178