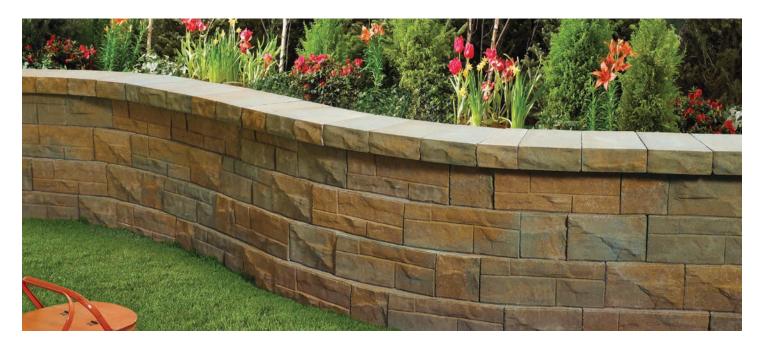

## **BRISA**<sup>®</sup> Freestanding Wall System

| NAME            | METRIC UNITS                | U.S. CUSTOMARY UNITS    | WEIGHT | UNITS/PALLET                    | SQ. FT./PALLET |
|-----------------|-----------------------------|-------------------------|--------|---------------------------------|----------------|
| Large           | 102mm W x 406mm L x 152mm H | 4" W x 16" L x 6" H     | 70 lbs | Sold in                         |                |
| Medium          | 102mm W x 254mm L x 152mm H | 4" W x 10" L x 6" H     | 45 lbs | mixed pallet<br>quantities only | 30             |
| Small           | 102mm W x 152mm L x 152mm H | 4" W x 6" L x 6" H      | 20 lbs | 28                              |                |
| Column/Corner   | 184mm W x 406mm L x 152mm H | 7.25" W x 16" L x 6" H  | 75 lbs | 126                             | 28             |
| Сар             | 191mm W x 305mm L x 76mm H  | 12" W x 7.5" L x 3" H   | 22 lbs | 48                              | 78 lineal feet |
| Torepedo™       | 445mm W x 254mm L x 103 H   | 17.5" W x 10" L x 4" H  | 47 lbs | 36                              | 63 lineal feet |
| Wall End Cap    | 305mm W x 184mm L x 76mm H  | 7.25" W x 12" L x 3" H  | 22 lbs | 42                              | 78 lineal feet |
| Wall End Corner | 241mm W x 184mm L x 152 H   | 7.25" W x 9.5" L x 6" H | 36 lbs |                                 | 28 lineal feet |