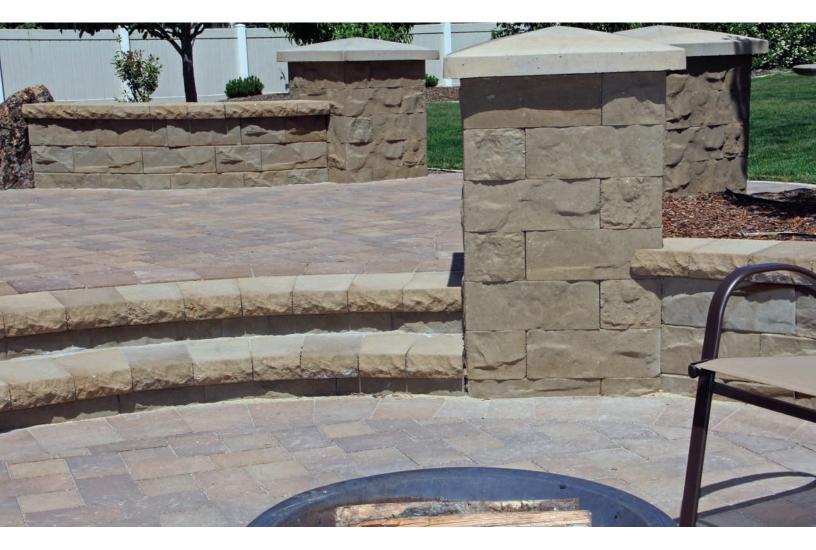

## **BRISA**<sup>®</sup> Freestanding Wall System

| NAME            | METRIC UNITS                | U.S. CUSTOMARY UNITS    | WEIGHT | UNITS/PALLET                    | SQ. FT./PALLET |
|-----------------|-----------------------------|-------------------------|--------|---------------------------------|----------------|
| Large           | 102mm W x 406mm L x 152mm H | 4" W x 16" L x 6" H     | 70 lbs | Sold in                         |                |
| Medium          | 102mm W x 254mm L x 152mm H | 4" W x 10" L x 6" H     | 45 lbs | mixed pallet<br>quantities only | 30             |
| Small           | 102mm W x 152mm L x 152mm H | 4" W x 6" L x 6" H      | 20 lbs | 28                              |                |
| Column/Corner   | 184mm W x 406mm L x 152mm H | 7.25" W x 16" L x 6" H  | 75 lbs | 126                             | 28             |
| Сар             | 191mm W x 305mm L x 76mm H  | 12" W x 7.5" L x 3" H   | 22 lbs | 48                              | 78 lineal feet |
| Torepedo™       | 445mm W x 254mm L x 103 H   | 17.5" W x 10" L x 4" H  | 47 lbs | 36                              | 63 lineal feet |
| Wall End Cap    | 305mm W x 184mm L x 76mm H  | 7.25" W x 12" L x 3" H  | 22 lbs | 42                              | 78 lineal feet |
| Wall End Corner | 241mm W x 184mm L x 152 H   | 7.25" W x 9.5" L x 6" H | 36 lbs |                                 | 28 lineal feet |

Large, Medium and Small units are sold in mixed pallet quantities only. 60 pieces of Large, 30 pieces of Medium and 30 pieces of Small units are on one pallet, for a full pallet quantity of 120 pieces. \*Column/Corner, Caps and Torpedo<sup>TM</sup> are palletized and sold separately.