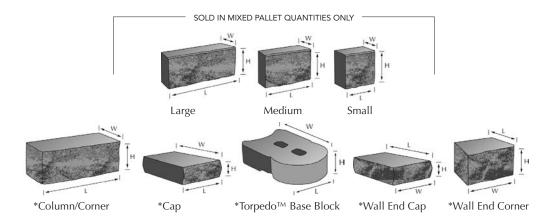

## **BRISA**<sup>®</sup> Freestanding Wall System

| NAME            | METRIC UNITS                | U.S. CUSTOMARY UNITS    | WEIGHT | UNITS/PALLET                    | SQ. FT./PALLET |
|-----------------|-----------------------------|-------------------------|--------|---------------------------------|----------------|
| Large           | 102mm W x 406mm L x 152mm H | 4" W x 16" L x 6" H     | 70 lbs | Sold in                         |                |
| Medium          | 102mm W x 254mm L x 152mm H | 4" W x 10" L x 6" H     | 45 lbs | mixed pallet<br>quantities only | 30             |
| Small           | 102mm W x 152mm L x 152mm H | 4" W x 6" L x 6" H      | 20 lbs | 28                              |                |
| Column/Corner   | 184mm W x 406mm L x 152mm H | 7.25" W x 16" L x 6" H  | 75 lbs | 126                             | 28             |
| Сар             | 191mm W x 305mm L x 76mm H  | 12" W x 7.5" L x 3" H   | 22 lbs | 48                              | 78 lineal feet |
| Torepedo™       | 445mm W x 254mm L x 103 H   | 17.5" W x 10" L x 4" H  | 47 lbs | 36                              | 63 lineal feet |
| Wall End Cap    | 305mm W x 184mm L x 76mm H  | 7.25" W x 12" L x 3" H  | 22 lbs | 42                              | 78 lineal feet |
| Wall End Corner | 241mm W x 184mm L x 152 H   | 7.25" W x 9.5" L x 6" H | 36 lbs |                                 | 28 lineal feet |

Large, Medium and Small units are sold in mixed pallet quantities only. 60 pieces of Large, 30 pieces of Medium and 30 pieces of Small units are on one pallet, for a full pallet quantity of 120 pieces. \*Column/Corner, Caps and Torpedo<sup>TM</sup> are palletized and sold separately.