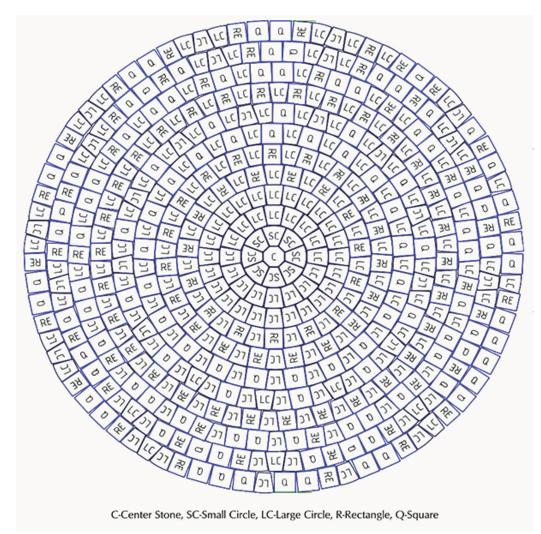

## 11 Foot Circle Kit

|--|

|                 | "C"<br>Octagon | "SC" Sharp<br>Wedge | "LC" Basic<br>Wedge | "Q"<br>Square | "R"<br>Rectangle |
|-----------------|----------------|---------------------|---------------------|---------------|------------------|
| Center          | 1              | 0                   | 0                   | 0             | 0                |
| Ring 1          | 0              | 8                   | 0                   | 0             | 0                |
| Ring 2          | 0              | 0                   | 16                  | 0             | 0                |
| Ring 3          | 0              | 0                   | 24                  | 0             | 0                |
| Ring 4          | 0              | 0                   | 15                  | 0             | 0                |
| Ring 5          | 0              | 0                   | 19                  | 0             | 19               |
| Ring 6          | 0              | 0                   | 21                  | 21            | 0                |
| Ring 7          | 0              | 0                   | 39                  | 13            | 0                |
| Ring 8          | 0              | 0                   | 30                  | 0             | 30               |
| Ring 9          | 0              | 0                   | 21                  | 31            | 11               |
| Ring 10         | 0              | 0                   | 27                  | 26            | 17               |
| Ring 11         | 0              | 0                   | 27                  | 28            | 20               |
| Used            | 1              | 8                   | 239                 | 119           | 112              |
| Included in Kit | 8              | 8                   | 240                 | 120           | 112              |
| Extra           | 7              | 0                   | 1                   | 1             | 0                |

Proper spacing must be adhered to when placing circle kit stones. Please expect spacing of 1/4" to 1/2" between stones and 1/4" to 3/8" between courses when installing the circle kit. Joint sand will fill the gaps and help complete the interlock. 1/4" tile spacers can be utilized between courses to assist with proper spacing.