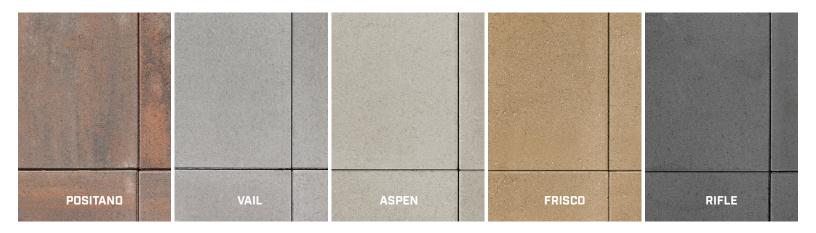

## ALSO AVAILABLE IN CUSTOM FINISHES:

Groundface

Shotblast

| NAME  | METRIC SIZE       | U.S. SIZE           | HEIGHT | APPLICATIONS |  |      | ARCHITECTURAL FINISHES |                |               |                           |         | UNITS/ | SQ.FT./ |
|-------|-------------------|---------------------|--------|--------------|--|------|------------------------|----------------|---------------|---------------------------|---------|--------|---------|
|       |                   |                     |        | 火            |  | Ţij. | SMOOTH                 | GROUND<br>FACE | SHOT<br>BLAST | SHOT BLAST<br>GROUND FACE | TUMBLED | PALLET | PALLET  |
| 24x24 | 608mm W x 608mm L | 23.94" W x 23.94" L | 60mm   | x            |  |      | x                      | x              | x             |                           |         | 24     | 96      |