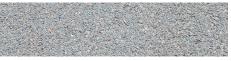

## ALSO AVAILABLE IN CUSTOM FINISHES:

Groundface

Shotblast

| NAME  | METRIC SIZE       | U.S. SIZE           | HEIGHT | APPLICATIONS |  |      | ARCHITECTURAL FINISHES |                |               |                           |         | UNITS/ | SQ.FT./ |
|-------|-------------------|---------------------|--------|--------------|--|------|------------------------|----------------|---------------|---------------------------|---------|--------|---------|
|       |                   |                     |        | 火            |  | Ţij. | SMOOTH                 | GROUND<br>FACE | SHOT<br>BLAST | SHOT BLAST<br>GROUND FACE | TUMBLED | PALLET | PALLET  |
| 24x24 | 608mm W x 608mm L | 23.94" W x 23.94" L | 60mm   | x            |  |      | x                      | x              | x             |                           |         | 24     | 96      |