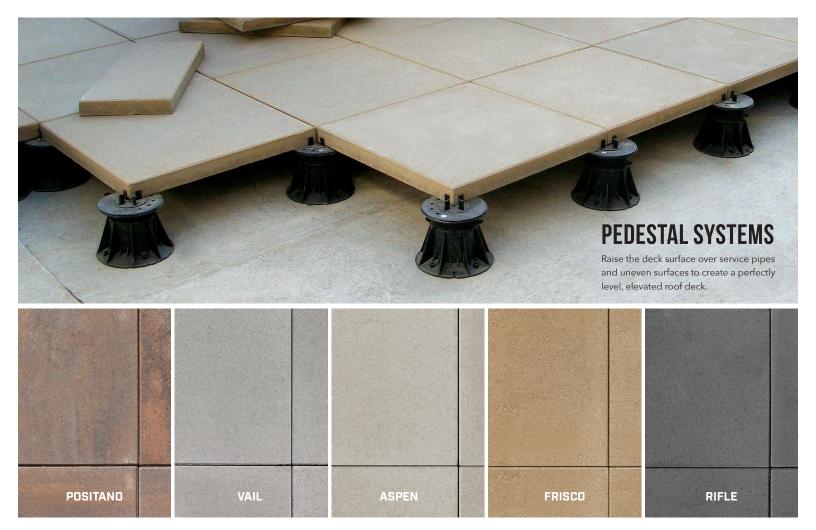

## **ALSO AVAILABLE IN CUSTOM FINISHES:**

23.94" W x 23.94" L x 2.36" H 97 lbs

25 lbs

| Groundface           |        | Shotblast      |              |               |  |
|----------------------|--------|----------------|--------------|---------------|--|
| U.S. Customary Units | Weight | Weight/Sq. Ft. | Units/Pallet | Weight/Pallet |  |