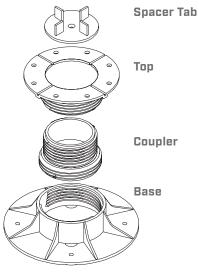

## **ARCHITECTURAL SLABS**

Roofs and decks can now be functional, as well as attractive. Utilizing pedestals, our Cityscape Series are designed for constructing raised decks over exterior surfaces such as rooftops, terraces and plazas, in both residential and commercial applications.











**Metric Units** 



Cityscape 24 x 24

## **ALSO AVAILABLE IN CUSTOM FINISHES:**



23.94" W x 23.94" L x 2.36" H 97 lbs



25 lbs

| Groundface           |        | Shotblast      |              |               |  |
|----------------------|--------|----------------|--------------|---------------|--|
| U.S. Customary Units | Weight | Weight/Sq. Ft. | Units/Pallet | Weight/Pallet |  |

608mm W x 608mm L x 60mm H Tested and passed ASTM C 1491-19. SRI Test data available by request.

1801 S Rollie Ave. Ft. Lupton, CO 80621 303-292-2345

Name

24 x 24

3255 Drennan Road Colorado Springs, CO 80910 719-390-5477



24

2363