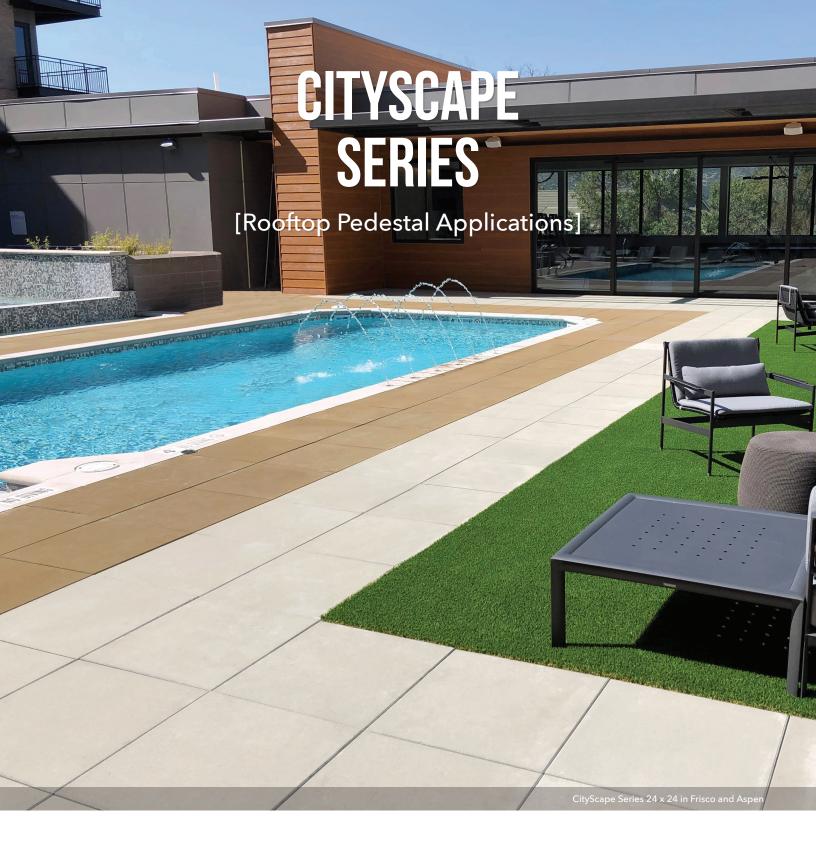

## **ARCHITECTURAL SLABS**

Roofs and decks can now be functional, as well as attractive. Utilizing pedestals, our Cityscape Series are designed for constructing raised decks over exterior surfaces such as rooftops, terraces and plazas, in both residential and commercial applications.