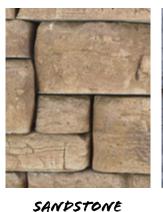

| 4036 lbs      | 10             |
|            | 610mm W x 1219mm L | 24" W x 48" L        | 1801 lbs  | •                                  |               |                |
| 6" Corner  | 686mm W x 990mm L  | 27" W x 39" L        | 480 lbs.  | 4                                  | 2015 lbs      | 11             |
| 12" Corner | 762mm W x 1219mm L | 30" W x 48" L        | 1170 lbs. | 3                                  | 3600 lbs      | 19.5           |

Rosetta® Outcropping is sold in full pallet quantities in a ratio of 2A, 2B and 1C.







3x9x12/10







3x9x18/16

2.25x10.25x12/10





6x9x12/10





6x9x18/16





Corner Units





Wall Units



2.25x10.25x18/16

Coping Units

Left End

**Right End** 2.25x10.25x18/17

**NEW COLORS AVAILABLE** 



MORKISON

2.25x10.25x6/4









| Name            | Metric Units                    | U.S. Customary Units          | Weight/Pallet | Units/Pallet                                                                                                               | Sq. Ft./Pallet |
|-----------------|---------------------------------|-------------------------------|---------------|----------------------------------------------------------------------------------------------------------------------------|----------------|
| Wall<br>Units   | 76mm H x 305mm W x 152/102mm L  | 3" H x 9" W x 6/4" L          |               | 12 in each size for<br>a total of 72 pieces                                                                                | 27             |
|                 | 76mm H x 305mm W x 305/254mm L  | 3" H x 9