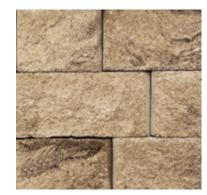

mary Units       | Weight | Units/Pallet | Weight/Pallet |
|-----------------|---------------------------------|----------------------------|--------|--------------|---------------|
| AB York         | 152mm H x 178mm W x 229mm L     | 6" H x 7" W x 9" L         | 20 lbs | 144          | 2915 lbs      |
| AB Dublin       | 152mm H x 178mm W x 419mm L     | 6" H x 7" W x 16.5" L      | 39 lbs | 72           | 2838 lbs      |
| AB Corner Block | 152mm H x 178mm W x 241mm L     | 6" H x 7" W x 9.5" L       | 42 lbs | 72           | 3059 lbs      |
| AB Wall Cap     | 89mm H x 254mm W x 178/235 mm L | 3.5" H x 10" W x 7/9.25" L | 22 lbs | 120          | 2670 lbs      |
| AB Post Cap*    | 75mm H x 300mm W x 610mm L      | 3" H x 12" W x 24" L       | 70 lbs | 36           | 2555 lbs      |









AB COURTYARD GREY BLEND



AB COURTYARD RED BLEND

Units are packaged separately to allow them to be used individually or blend them together for a variety of patterns. Use the AB Dublin for straight walls and the AB York for building curved walls.

## **ALLAN BLOCK**<sup>®</sup>



#### DESIGN FEATURE

AB Fence blocks are produced with one split-face and one comb-face side. Alternate block faces between split-face and comb-face to create architecture appeal and a higher aesthetic.





| Name                     | Metric Units                | U.S. Customary Units | Weight   | Units/Pallet | Weight/Pallet |
|--------------------------|-----------------------------|----------------------|----------|--------------|---------------|
| AB Fence Panel           | 203mm H x 152mm W x 457mm