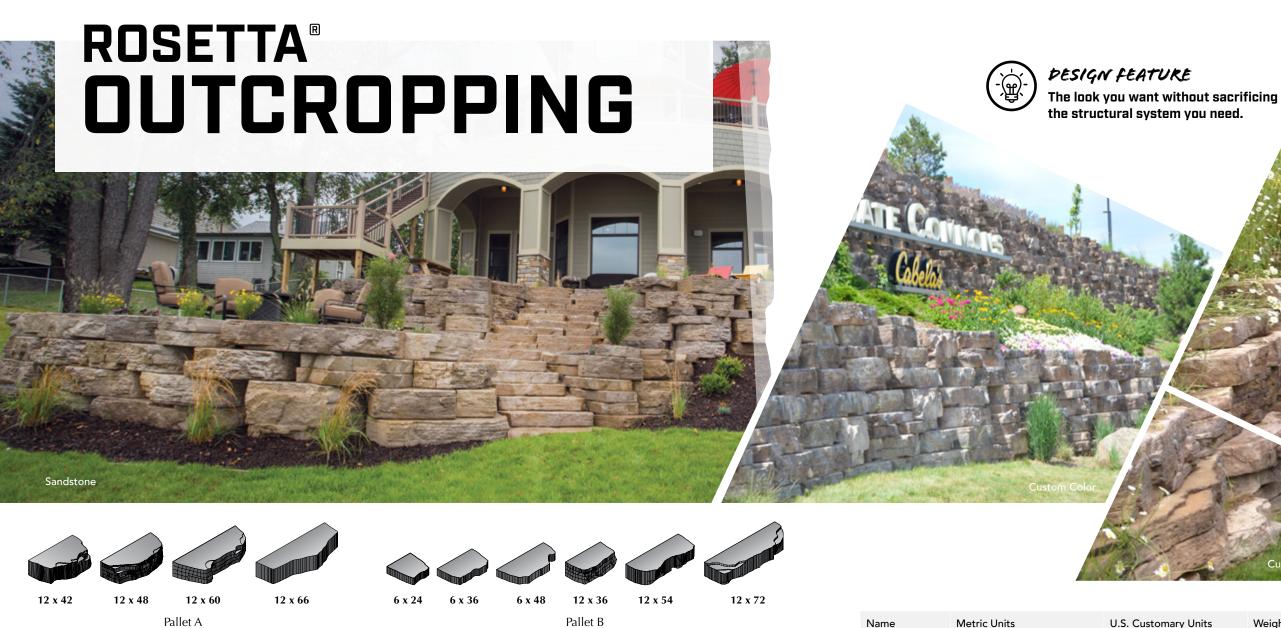

| 66M/66B | 40.6cm H x 167.6cm W x 121.9cm L | 16" H x 66" W x 48" L | 3416 lbs          | 5.33         |
| 72M/72B | 40.6cm H x 182.9cm W x 121.9cm L | 16" H x 72" W x 48" L | 3660 lbs          | 5.33         |
| 78M/78B | 40.6cm H x 198.1cm W x 121.9cm L | 16" H x 78" W x 48" L | 3902 lbs          | 5.33         |
| 84M/84B | 40.6cm H x 213.4cm W x 121.9cm L | 16" H x 84" W x 48" L | 4146 lbs          | 5.33         |



| Pavarcibla | Corner | RIO | cl |
|------------|--------|-----|----|

| Name | Metric Units                  | U.S. Customary Units  | Weight/<br>Pallet | Sq. Ft./Each |
|------|-------------------------------|-----------------------|-------------------|--------------|
| С    | 40.6cm H x 61cm W x 121.9cm L | 16" H x 24" W x 48" L | 1401 lbs          | 8.00         |











**NEW COLORS AVAILABLE** 



MORKISON

Pallet C











| Name       | Metric Units       | U.S. Customary Units | Weight    | Units/Pallet                       | Weight/Pallet | Sq. Ft./Pallet |
|------------|--------------------|----------------------|-----------|------------------------------------|---------------|----------------|
|            | 305mm W x 1067mm L | 12" W x 42" L        | 749 lbs   |                                    |               | 10             |
| Pallet A   | 305mm W x 1219mm L | 12" W x 48" L        | 893 lbs   | 1 in each size<br>for a total of 4 | 3915 lbs      |                |
| ranet A    | 305mm W x 1524mm L | 12" W x 60" L        | 1103 lbs  | pieces                             | 3913 108      | 18             |
|            | 305mm W x 1