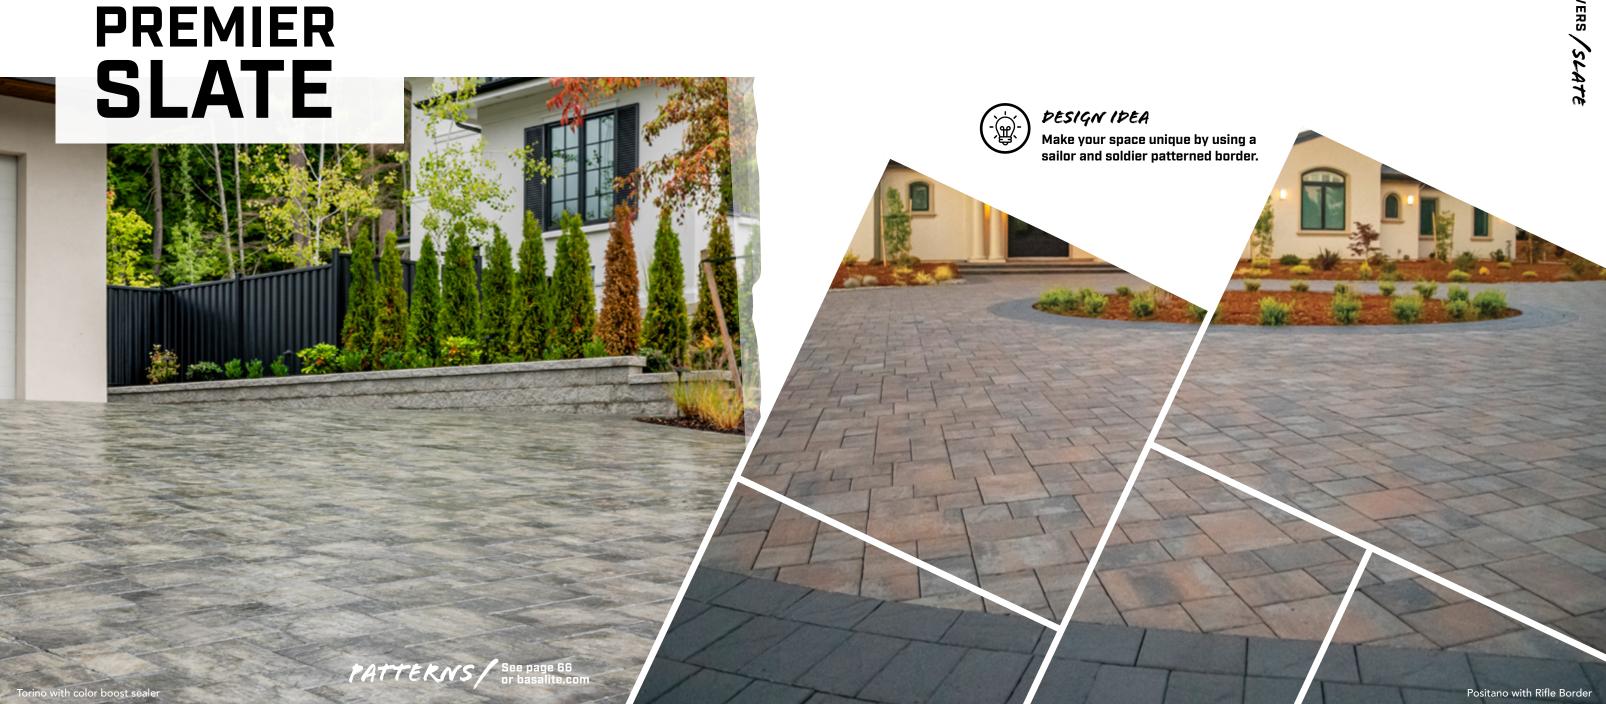

.375" H   | 9.4 lbs   | 270          | 2568 lbs      | 99             |
| 6x12  | 148mm W x 298mm L x 60mm H | 5.83" W x 11.73" L x 2.375" H  | 13.5 lbs  | 216          | 2946 lbs      | 108            |
| 9x12  | 223mm W x 298mm L x 60mm H | 8.78" W x 11.73" L x 2.375" H  | 18.75 lbs | 144          | 2730 lbs      | 108            |
| 12x12 | 298mm W x 298mm L x 60mm H | 11.73" W x 11.73" L x 2.375" H | 26 lbs    | 108          | 2838 lbs      | 108            |
| 12x18 | 298mm W x 448mm L x 60mm H | 11.73" W x 17.64" L x 2.375" H | 37.5 lbs  | 72           | 2730 lbs      | 108            |







VERONA

Printed colors shown in this brochure may vary from actual product colors. We recommend selecting colors from actual product samples.





POSITANO

TOKINO

SAN KEMO

RIFLE 6x9 Border





| Name  | Metric Units               | U.S. Customary Units           | Weight    | Units/Pallet | Weight/Pallet | Sq. Ft./Pallet |
|-------|----------------------------|--------------------------------|-----------|--------------|---------------|----------------|
| 6x6   | 148mm W x 148mm L x 60mm H | 5.83" W x 5.83" L x 2.375" H   | 7 lbs     | 432          | 3054 lbs      | 108            |
| 6x9   | 148mm W x 223mm L x 60mm H | 5.83" W x 8.78" L x 2.375" H   | 9.4 lbs   | 270          | 2568 lbs      | 99             |
| 6x12  | 148mm W x 298mm L x 60mm H | 5.83" W x 11.73" L x 2.375" H  | 13.5 lbs  | 216          | 2946 lbs      | 108            |
| 9x12  | 223mm W x 298mm L x 60mm H | 8.78" W x 11.73" L x 2.375" H  | 18.75 lbs | 144          | 2730 lbs      | 108            |
| 12