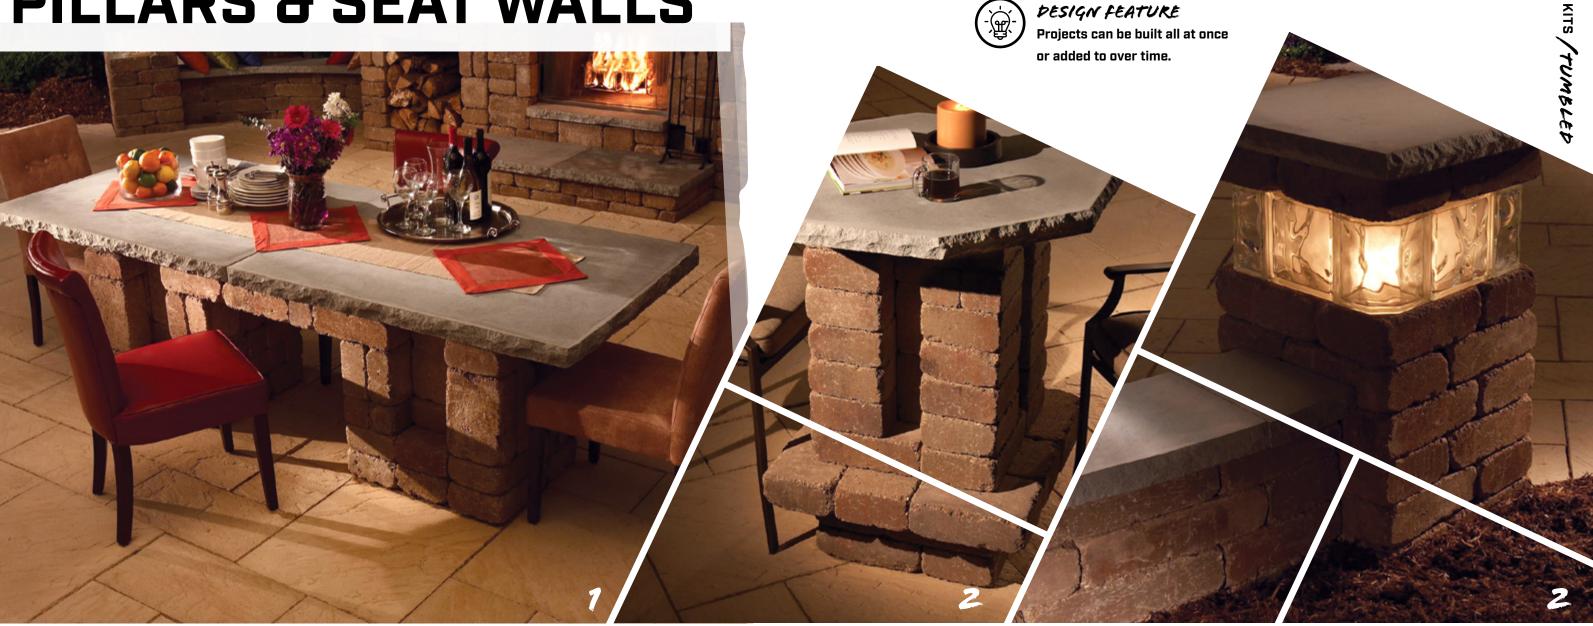

tomize your fireplace to fit your needs.



1. Belvedere in Custom Color 2. Ring of Fire in Bailey



**NEW RING OF FIRE COLORS** 

GUNNISON





AB® Old Country Courtyard in Tan Blend



AB OLD COUNTRY COURTYARD TAN BLEND



AB OLD COUNTRY COURTYARD GREY BLEND



AB OLD COUNTRY COURTYARD RED BLEND

MORKISON

BAILEY

NECESSORIES™ WATER FEATURES



Not everyone can live on a quiet lakeshore, but anyone can enjoy the calming sound of water in their backyard. Necessories waterfall kits are easy to build and essentially maintenance free. These above-ground designs are ideal when in-ground ponds and waterfalls are not suitable. Waterfall kits include all plumbing/connections.

- 1. Grand Waterfall Kit in Verona
- 2. Compact Waterfall Kit in Positano



NECESSORIES™ TABLES
PILLARS & SEAT WALLS



- 1. Dining Table Kit in San Remo
- 2. Pub Table Kit in San Remo
- 3. 20 inch Column with Glass Kit in Positano

Also available but not shown
Bistro Table kit, 20 inch Column
Kit, 24 inch Column Kit and
Riverland Seat Wall Kit.





#### TECHNISEAL® NOCO SAND

NOCO is a "No Compaction" polymeric joint specially developed for the installation of flagstones and other paving materials for which mechanical compaction is not possible or difficult.

NOCO is the latest innovation in jointing technology from Techniseal, the world's leading provider of hardscape jointing solutions.



## TECHNISEAL® HP NEXTGEL POLYMERIC SAND

The hardscape industry's leading polymeric sand, HP Nextgel is a high performance jointing product that can be used in the installation of concrete and clay pavers, natural