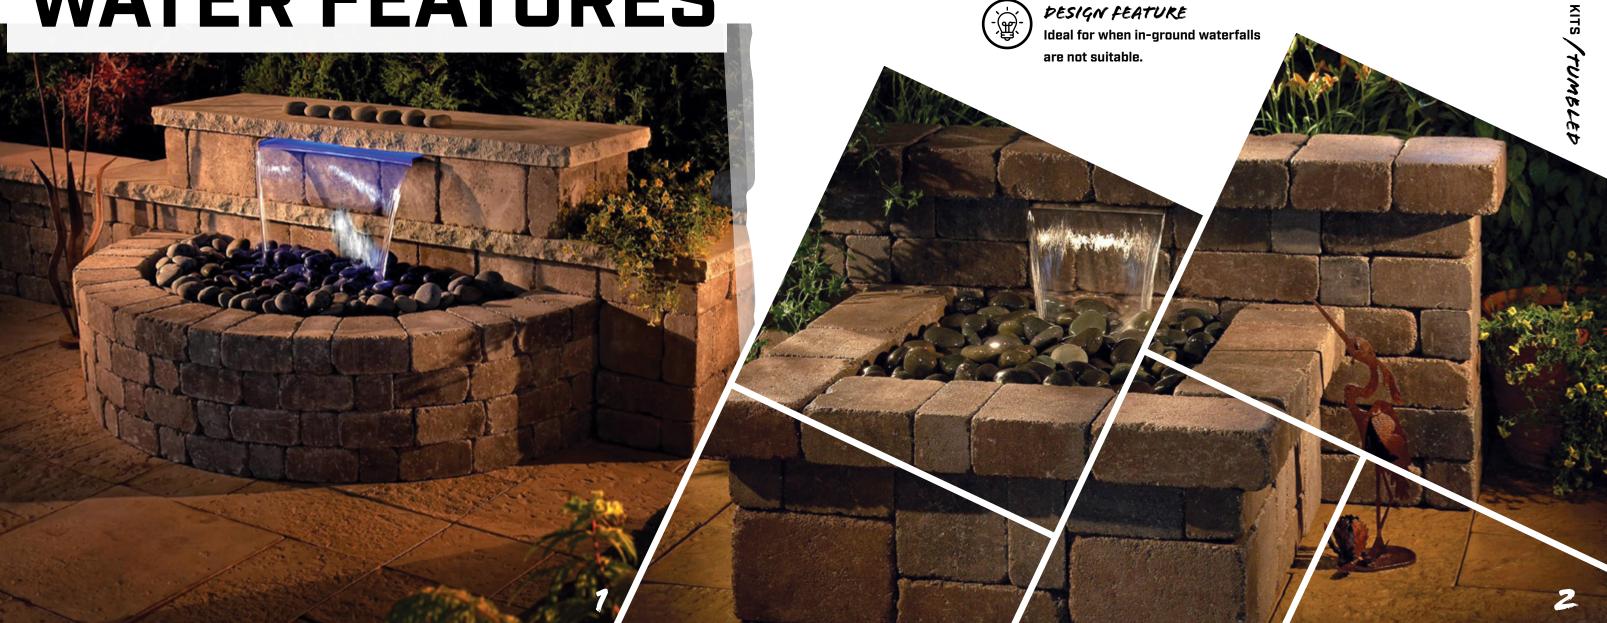

- 1. Grand Fireplace Kit, Grand Wood Box Kit and Grand Hearth Kit in Positano
- 2. Compact Fireplace Kit, Compact Wood Box Kit and Compact Hearth Kit in Positano
- 3. Victorian Fireplace Kit in Verona

Also available but not shown Colonial Fireplace Kit, Colonial Wood Box Kit, Colonial Hearth Kit, Victorian Wood Box Kit and Victorian Hearth Kit.



<sup>\*</sup>Fireplace kit pictures shown may vary from actual kit dimensions as you are able to customize your fireplace to fit your needs.



1. Belvedere in Custom Color 2. Ring of Fire in Bailey



**NEW RING OF FIRE COLORS** 

GUNNISON





AB® Old Country Courtyard in Tan Blend



AB OLD COUNTRY COURTYARD TAN BLEND



AB OLD COUNTRY COURTYARD GREY BLEND



AB OLD COUNTRY COURTYARD RED BLEND

MORKISON

BAILEY

NECESSORIES™ WATER FEATURES



Not everyone can live on a quiet lakeshore, but anyone can enjoy the calming sound of water in their backyard. Necessories waterfall kits are easy to build and essentially maintenance free. These above-ground designs are ideal when in-ground ponds and waterfalls are not suitable. Waterfall kits include all plumbing/connections.

- 1. Grand Waterfall Kit in Verona
- 2. Compact Waterfall Kit in Positano



NECESSORIES™ TABLES
PILLARS & SEAT WALLS



- 1. Dining Table Kit in San Remo
- 2. Pub Table Kit in San Remo
- 3. 20 inch Column with Glass Kit in Positano

Also available but not shown
Bistro Table kit, 20 inch Column
Kit, 24 inch Column Kit and
Riverland Seat Wall Kit.





#### TECHNISEAL® NOCO SAND

NOCO is a "No Compaction" polymeric joint specially developed for the installation of