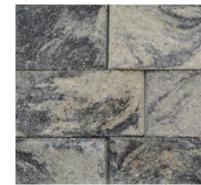

Units       | Weight | Units/Pallet | Weight/Pallet |
|-----------------|---------------------------------|----------------------------|--------|--------------|---------------|
| AB York         | 152mm H x 178mm W x 229mm L     | 6" H x 7" W x 9" L         | 20 lbs | 144          | 2915 lbs      |
| AB Dublin       | 152mm H x 178mm W x 419mm L     | 6" H x 7" W x 16.5" L      | 39 lbs | 72           | 2838 lbs      |
| AB Corner Block | 152mm H x 178mm W x 241mm L     | 6" H x 7" W x 9.5" L       | 42 lbs | 72           | 3059 lbs      |
| AB Wall Cap     | 89mm H x 254mm W x 178/235 mm L | 3.5" H x 10" W x 7/9.25" L | 22 lbs | 120          | 2670 lbs      |
| AB Post Cap*    | 75mm H x 300mm W x 610mm L      | 3" H x 12" W x 24" L       | 70 lbs | 36           | 2555 lbs      |









AB COURTYARD GREY BLEND



AB COURTYARD RED BLEND

Units are packaged separately to allow them to be used individually or blend them together for a variety of patterns. Use the AB Dublin for straight walls and the AB York for building curved walls.

## **ALLAN BLOCK**<sup>®</sup>



#### DESIGN FEATURE

AB Fence blocks are produced with one split-face and one comb-face side. Alternate block faces between split-face and comb-face to create architecture appeal and a higher aesthetic.





| Name                     | Metric Units                | U.S. Customary Units | Weight   | Units/Pallet | Weight/Pallet |
|--------------------------|-----------------------------|----------------------|----------|--------------|---------------|
| AB Fence Panel           | 203mm H x 152mm W x 457mm L |