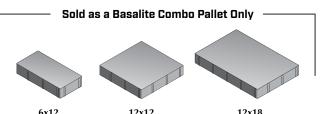

83" L x 2.375" H   | 7 lbs     | 432          | 3054 lbs      | 108            |
| 6x9   | 148mm W x 223mm L x 60mm H | 5.83" W x 8.78" L x 2.375" H   | 9.4 lbs   | 270          | 2568 lbs      | 99             |
| 6x12  | 148mm W x 298mm L x 60mm H | 5.83" W x 11.73" L x 2.375" H  | 13.5 lbs  | 216          | 2946 lbs      | 108            |
| 9x12  | 223mm W x 298mm L x 60mm H | 8.78" W x 11.73" L x 2.375" H  | 18.75 lbs | 144          | 2730 lbs      | 108            |
| 12x12 | 298mm W x 298mm L x 60mm H | 11.73" W x 11.73" L x 2.375" H | 26 lbs    | 108          | 2838 lbs      | 108            |
| 12x18 | 298mm W x 448mm L x 60mm H | 11.73" W x 17.64" L x 2.375" H | 37.5 lbs  | 72           | 2730 lbs      | 108            |











PEBBLE CREEK ECHO SUMMIT

*KIFLE* 6x9 Border





| Name        | Metric Units               | U.S. Customary Units           | Weight/<br>Pallet | Sq. Ft./<br>Pallet |
|-------------|----------------------------|--------------------------------|-------------------|--------------------|
| 6x12        | 148mm W x 298mm L x 60mm H | 5.83" W x 11.73" L x 2.375" H  |                   |                    |
| 12x12       | 298mm W x 298mm L x 60mm H | 11.73" W x 11.73" L x 2.375" H | 2730 lbs          | 108                |
| 12x18       | 298mm W x 448mm L x 60mm H | 11.73" W x 17.64" L x 2.375" H |                   |                    |
| 6x9 Border* | 148mm W x 223mm L x 60mm H | 5.83" W x 8.78" L x 2.375" H   | 2568 lbs          | 99                 |

#### **Pallet Configuration**

One pallet layer = 4(6x12) - 4(12x12) - 4(12x18)9 la