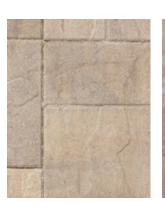

| 108            |
| 6x9   | 148mm W x 223mm L x 60mm H | 5.83" W x 8.78" L x 2.375" H   | 9.4 lbs   | 270          | 2568 lbs      | 99             |
| 6x12  | 148mm W x 298mm L x 60mm H | 5.83" W x 11.73" L x 2.375" H  | 13.5 lbs  | 216          | 2946 lbs      | 108            |
| 9x12  | 223mm W x 298mm L x 60mm H | 8.78" W x 11.73" L x 2.375" H  | 18.75 lbs | 144          | 2730 lbs      | 108            |
| 12x12 | 298mm W x 298mm L x 60mm H | 11.73" W x 11.73" L x 2.375" H | 26 lbs    | 108          | 2838 lbs      | 108            |
| 12x18 | 298mm W x 448mm L x 60mm H | 11.73" W x 17.64" L x 2.375" H | 37.5 lbs  | 72           | 2730 lbs      | 108            |

For design consideration add 1.5mm or .06" to the W and L dimensions to allow for the spacers.



POSITANO



TORINO



VERONA





RIFLE SAN REMO 6x9 Border

ITALIAN RENAISSANCE PREMIER



| Name | Metric Units               | U.S. Customary Units         | Weight | Units/Pallet | Weight/Pallet | Sq. Ft./Pallet |
|------|----------------------------|------------------------------|--------|--------------|---------------|----------------|
| 6x6  | 148mm W x 148mm L x 60mm H | 5.83" W x 5.83" L x 2.375" H | 7 lbs  | 432          | 3054 lbs      | 108            |
|      |                            |                              |        |              |               |                |

 6x6
 148mm W x 148mm L x 60mm H
 5.83" W x 5.83" L x 2.375" H
 7 lbs
 432
 3054 lbs
 108

 6x9
 148mm W x 223mm L x 60mm H
 5.83" W x 8.78" L x 2.375" H
 9.4 lbs
 270
 2568 lbs
 99

 6x12
 148mm W x 298mm L x 60mm H
 5.83"