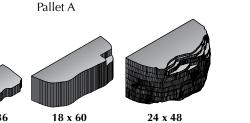

66M/66B | 40.6cm H x 167.6cm W x 121.9cm L | 16" H x 66" W x 48" L | 3416 lbs          | 5.33         |
| 72M/72B | 40.6cm H x 182.9cm W x 121.9cm L | 16" H x 72" W x 48" L | 3660 lbs          | 5.33         |
| 78M/78B | 40.6cm H x 198.1cm W x 121.9cm L | 16" H x 78" W x 48" L | 3902 lbs          | 5.33         |
| 84M/84B | 40.6cm H x 213.4cm W x 121.9cm L | 16" H x 84" W x 48" L | 4146 lbs          | 5.33         |



| Pavarcibla | Corner | RIO | cl |
|------------|--------|-----|----|

| Name | Metric Units                  | U.S. Customary Units  | Weight/<br>Pallet | Sq. Ft./Each |
|------|-------------------------------|-----------------------|-------------------|--------------|
| С    | 40.6cm H x 61cm W x 121.9cm L | 16" H x 24" W x 48" L | 1401 lbs          | 8.00         |











**NEW COLORS AVAILABLE** 



MORKISON

Pallet C











| Name       | Metric Units       | U.S. Customary Units | Weight    | Units/Pallet                       | Weight/Pallet | Sq. Ft./Pallet |
|------------|--------------------|----------------------|-----------|------------------------------------|---------------|----------------|
|            | 305mm W x 1067mm L | 12" W x 42" L        | 749 lbs   |                                    |               | 10             |
| Pallet A   | 305mm W x 1219mm L | 12" W x 48" L        | 893 lbs   | 1 in each size<br>for a total of 4 | 3915 lbs      |                |
| ranet A    | 305mm W x 1524mm L | 12" W x 60" L        | 1103 lbs  | pieces                             | 3913 108      | 18             |
|            | 305mm W x 167