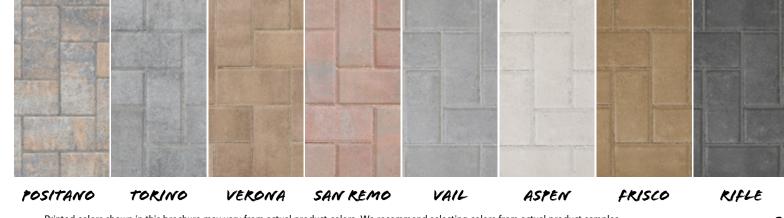

RONA SAN REMO

*KJFLE* 6x9 Border

## MISSION







#### **ALSO AVAILABLE IN CUSTOM FINISHES:**





Groundface - Vail

Shotblast - Vail

| Name       | Metric Units              | U.S. Customary Units          | Weight | Units/Pallet | Weight/Pallet | Sq. Ft./Pallet |
|------------|---------------------------|-------------------------------|--------|--------------|---------------|----------------|
| 4x8x60     | 98mm W x 198mm L x 60mm H | 3.85" W x 7.795" L x 2.375" H | 6 lbs  | 486          | 2946 lbs      | 108            |
| 4x8x60 HB  | 98mm W x 198mm L x 60mm H | 3.85" W x 7.795" L x 2.375" H | 6 lbs  | 442          | 2622 lbs      | 96             |
| 4x8x80* HB | 98mm W x 198mm L x 80mm H | 3.85" W x 7.795" L x 3.149" H | 8 lbs  | 432          | 3486 lbs      | 96             |









#### **ALSO AVAILABLE IN CUSTOM FINISHES:**



Groundface - Vail



Shotblast - Vail

| Name  | Metric Units               | U.S. Customary Units           | Weight  | Units/Pallet | Weight/Pallet | Sq. Ft./Pallet |
|-------|----------------------------|--------------------------------|---------|--------------|---------------|----------------|
| 24x24 | 608mm W x 608mm L x 60mm H | 23.94" W x 23.94" L x 2.375" H | 107 lbs | 24           | 2598 lbs      | 96             |

#### **NEW COLOR AVAILABLE**







4x12



4x18

#### ALSO AVAILABLE IN CUSTOM FINISHES:





Groundface - Vail

e - Vail Shotblast - Vail

| Name | Metric Units                | U.S. Customary Units | Weight | Units/Pallet | Weight/Pallet | Sq. Ft./Pallet |
|------|-----------------------------|-----------------