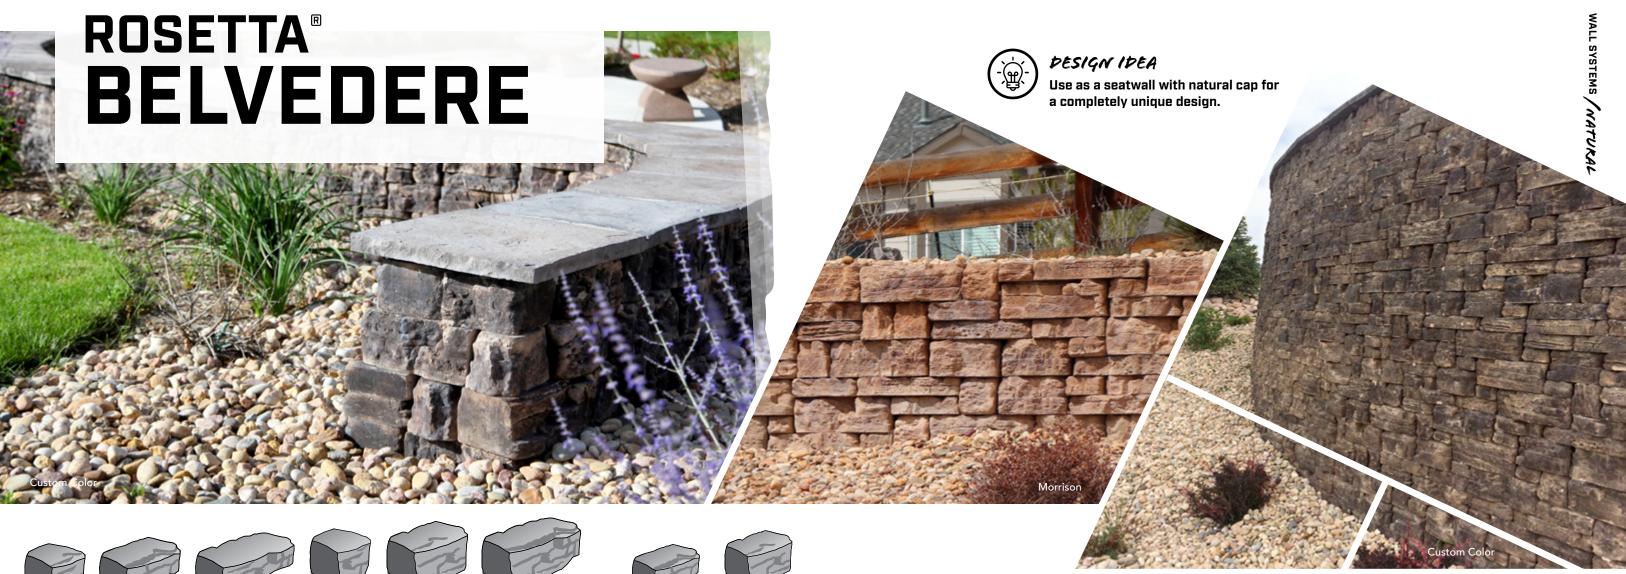

|
| Pallet C   | 152mm W x 914mm L  | 6" W x 36" L         | 324 lbs   | 1 in each size<br>for a total of 4 | 4038 lbs      | 18             |
| Pallet C   | 457mm W x 1524mm L | 18" W x 60" L        | 1633 lbs  | pieces                             | 4036 lbs      | 10             |
|            | 610mm W x 1219mm L | 24" W x 48" L        | 1801 lbs  | •                                  |               |                |
| 6" Corner  | 686mm W x 990mm L  | 27" W x 39" L        | 480 lbs.  | 4                                  | 2015 lbs      | 11             |
| 12" Corner | 762mm W x 1219mm L | 30" W x 48" L        | 1170 lbs. | 3                                  | 3600 lbs      | 19.5           |

Rosetta® Outcropping is sold in full pallet quantities in a ratio of 2A, 2B and 1C.







3x9x12/10







3x9x18/16

2.25x10.25x12/10





6x9x12/10





6x9x18/16





Corner Units





Wall Units



2.25x10.25x18/16

Coping Units

Left End

**Right End** 2.25x10.25x18/17

**NEW COLORS AVAILABLE** 



MORKISON

2.25x10.25x6/4









| Name            | Metric Units                    | U.S. Customary Units          | Weight/Pallet | Units/Pallet                                                                                                               | Sq. Ft./Pallet |
|-----------------|---------------------------------|-------------------------------|---------------|----------------------------------------------------------------------------------------------------------------------------|----------------|
| Wall<br>Units   | 76mm H x 305mm W x 152/102mm L  | 3"