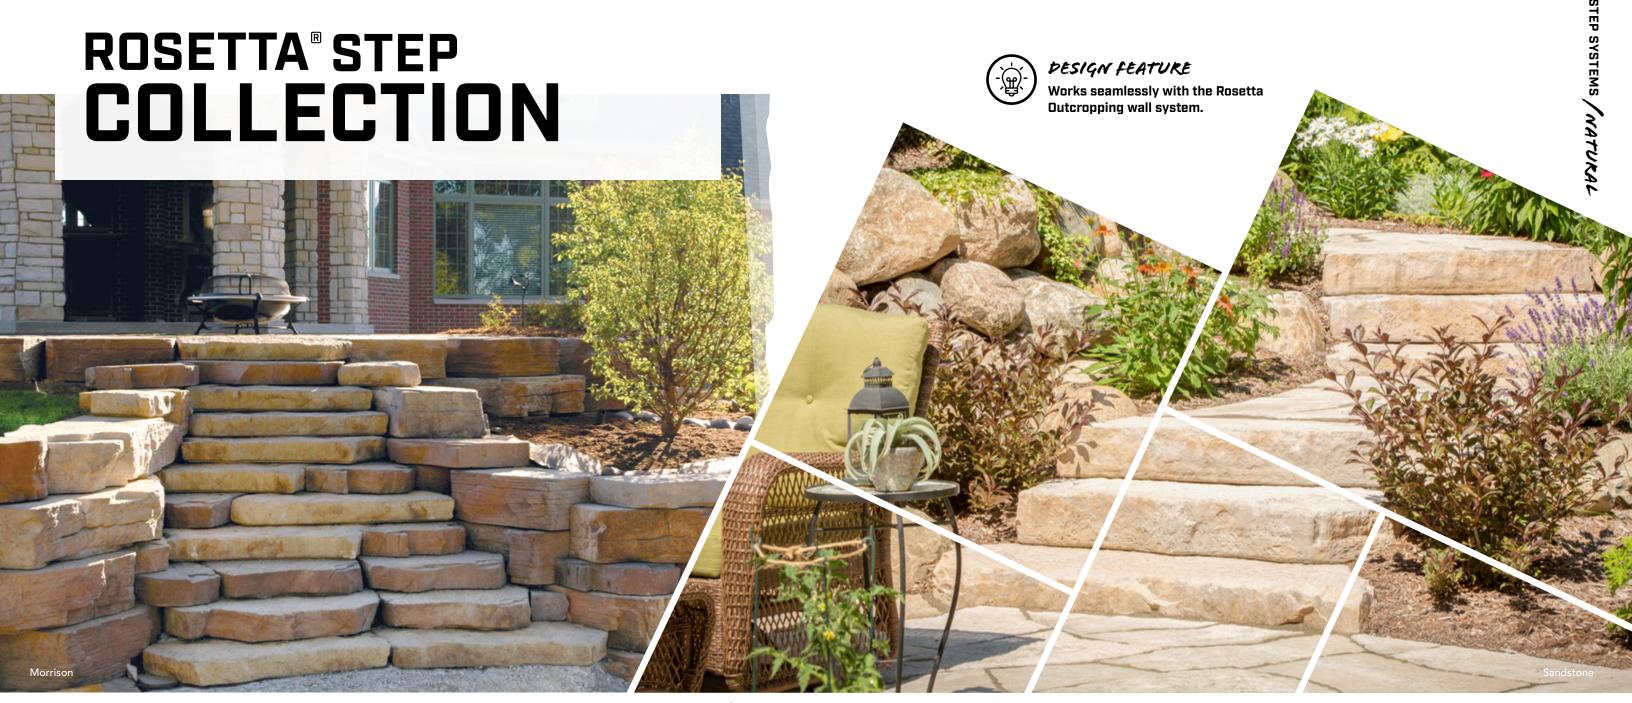

----------------|------------------------|---------|--------------|---------------|----------------|
| 12" Wall | 152mm H x 267mm W x 305mm L  | 6" H x 10.5" W x 12" L | 50 lbs  | 3            |               | 21             |
| 21" Wall | 152mm H x 267mm W x 533mm L  | 6" H x 10.5" W x 21" L | 100 lbs | 6            | 2500 !!       |                |
| 30" Wall | 152mm H x 267mm W x 762mm L  | 6" H x 10.5" W x 30" L | 140 lbs | 3            | 2500 lbs      |                |
| 42" Wall | 152mm H x 267mm W x 1067mm L | 6" H x 10.5" W x 42" L | 200 lbs | 6            |               |                |
| Corner*  | 152mm H x 267mm W x 533mm L  | 6" H x 10.5" W x 21" L | 100 lbs | 24           | 2500 lbs      | 31.5           |











MORKISON

BAILEY

GUNNISON SAN

SANDSTONE

CHARCOAL

























72" Dimensional

| Irregular A                                                         | Irregular B | Irregular C                  | Irregular D                | Irregular E   | Irregular F                                  | 48" | Dimensiona | 72" D                  | imensional    |
|---------------------------------------------------------------------|-------------|------------------------------|----------------------------|---------------|----------------------------------------------|-----|------------|------------------------|---------------|
| Name                                                                | 1           | Metric Units                 |                            | U.S. Customa  | ry Units                                     |     | Weight