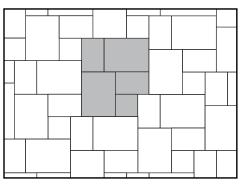

d or stamped concrete, etc.



#### TECHNISEAL® RG+ CONCRETE ADHESIVE

Color Boost CB Protector is especially designed to protect porousconcrete pavers. It prevents deterioration due to chemical products such as de-icing salts, while providing resistance to acids and alkalis. Its active agents form an invisible bond that stops the penetration of contaminants, facilitating the maintenance of pavers. Doesn't release unpleasant fumes, and is environmentally friendly.



#### **WALL DRAIN PRO**

Wall Drain Pro is designed to be an integral component of any landscape wall construction. Use Wall Drain Pro for proper drainage and a beautiful finished wall with any Basalite Wall System.



#### SIERRA COLLECTION / PREMIER SLATE / PREMIER SMOOTH

3 Piece Pattern No. 1 60% 9x12 - 30% 6x9 - 10% 6x6



3 Piece Pattern No. 2 50% 12x18 - 33% 12x12 - 17% 6x12



3 Piece Pattern No. 3 38% 9x12 - 38% 6x9 - 24% 6x6



3 Piece Pattern No. 4 40% 12x12 - 40% 6x12 - 20% 6x6



3 Piece Pattern No. 7 57% 12x12 - 29% 6x12 - 14% 6x6





PREMIER SMOOTH COMBO

3 Piece Pattern No. 10 60% 12x18 - 20% 12x12 - 20% 6x12



3 Piece Pattern No. 11



4 Piece Pattern No. 1



Pinwheel 80% 6x12 - 20% 6x6



Blend 60% 12x12 - 40% 6x12



Premier Random Pattern No. 1 58% 12x12 - 28% 6x12 - 14% 6x6



4 Piece Pattern No. 2



4 Piece Pattern No. 3 40% 12x12 - 20% 6x12 - 30% 6x9 - 10% 6x6



6 Piece Pattern No. 1

40% 12x18 - 13% 12x12 - 20% 9x12



- 13% 6x12 - 10% 6x9 - 4% 6x6

#### ITALIAN RENAISSANCE PREMIER

3 Piece Pattern No. 1 60% 9x12 - 30% 6x9 - 10% 6x6



3 Piece Pattern No. 5 40% 9x12 - 20% 6x9 - 40%