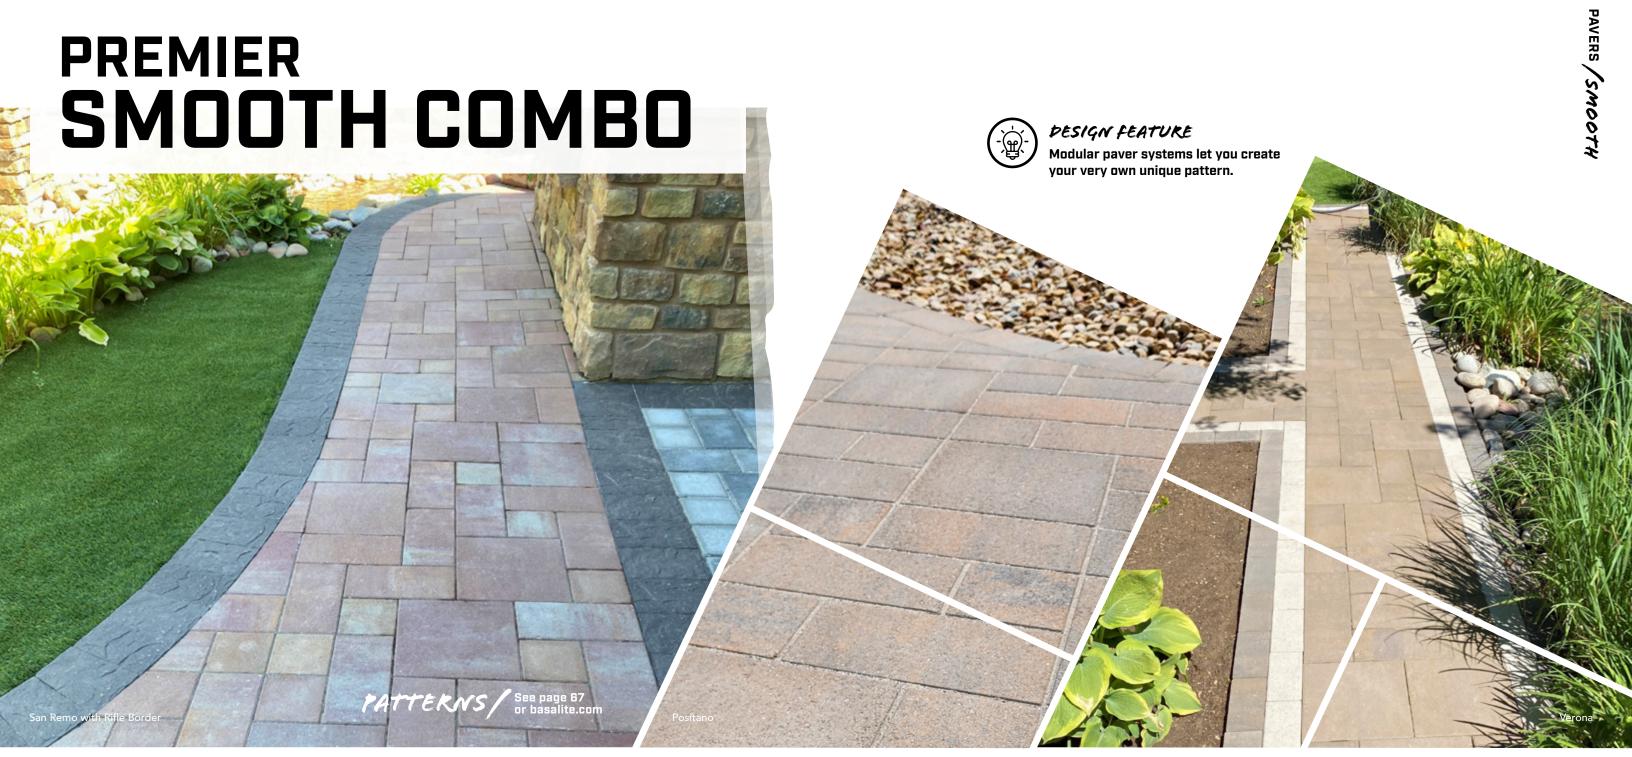

5.83" L x 2.375" H   | 7 lbs     | 432          | 3054 lbs      | 108            |
| 6x9   | 148mm W x 223mm L x 60mm H | 5.83" W x 8.78" L x 2.375" H   | 9.4 lbs   | 270          | 2568 lbs      | 99             |
| 6x12  | 148mm W x 298mm L x 60mm H | 5.83" W x 11.73" L x 2.375" H  | 13.5 lbs  | 216          | 2946 lbs      | 108            |
| 9x12  | 223mm W x 298mm L x 60mm H | 8.78" W x 11.73" L x 2.375" H  | 18.75 lbs | 144          | 2730 lbs      | 108            |
| 12x12 | 298mm W x 298mm L x 60mm H | 11.73" W x 11.73" L x 2.375" H | 26 lbs    | 108          | 2838 lbs      | 108            |
| 12x18 | 298mm W x 448mm L x 60mm H | 11.73" W x 17.64" L x 2.375" H | 37.5 lbs  | 72           | 2730 lbs      | 108            |











PEBBLE CREEK ECHO SUMMIT

*KIFLE* 6x9 Border





| Name        | Metric Units               | U.S. Customary Units           | Weight/<br>Pallet | Sq. Ft./<br>Pallet |
|-------------|----------------------------|--------------------------------|-------------------|--------------------|
| 6x12        | 148mm W x 298mm L x 60mm H | 5.83" W x 11.73" L x 2.375" H  |                   |                    |
| 12x12       | 298mm W x 298mm L x 60mm H | 11.73" W x 11.73" L x 2.375" H | 2730 lbs          | 108                |
| 12x18       | 298mm W x 448mm L x 60mm H | 11.73" W x 17.64" L x 2.375" H |                   |                    |
| 6x9 Border* | 148mm W x 223mm L x 60mm H | 5.83" W x 8.78" L x 2.375" H   | 2568 lbs          | 99                 |

#### **Pallet Configuration**

One pallet layer = 4(6x12) - 4(12x12) - 4(12x18)9