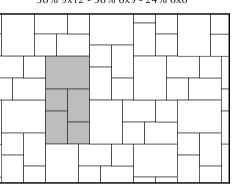

signed to protect porousconcrete pavers. It prevents deterioration due to chemical products such as de-icing salts, while providing resistance to acids and alkalis. Its active agents form an invisible bond that stops the penetration of contaminants, facilitating the maintenance of pavers. Doesn't release unpleasant fumes, and is environmentally friendly.



#### **WALL DRAIN PRO**

Wall Drain Pro is designed to be an integral component of any landscape wall construction. Use Wall Drain Pro for proper drainage and a beautiful finished wall with any Basalite Wall System.



#### SIERRA COLLECTION / PREMIER SLATE / PREMIER SMOOTH

3 Piece Pattern No. 1 60% 9x12 - 30% 6x9 - 10% 6x6



3 Piece Pattern No. 2 50% 12x18 - 33% 12x12 - 17% 6x12



3 Piece Pattern No. 3 38% 9x12 - 38% 6x9 - 24% 6x6



3 Piece Pattern No. 4 40% 12x12 - 40% 6x12 - 20% 6x6



3 Piece Pattern No. 7 57% 12x12 - 29% 6x12 - 14% 6x6





PREMIER SMOOTH COMBO

3 Piece Pattern No. 10 60% 12x18 - 20% 12x12 - 20% 6x12



3 Piece Pattern No. 11



4 Piece Pattern No. 1



Pinwheel 80% 6x12 - 20% 6x6



Blend 60% 12x12 - 40% 6x12



Premier Random Pattern No. 1 58% 12x12 - 28% 6x12 - 14% 6x6



4 Piece Pattern No. 2



4 Piece Pattern No. 3 40% 12x12 - 20% 6x12 - 30% 6x9 - 10% 6x6



6 Piece Pattern No. 1

40% 12x18 - 13% 12x12 - 20% 9x12



- 13% 6x12 - 10% 6x9 - 4% 6x6

#### ITALIAN RENAISSANCE PREMIER

3 Piece Pattern No. 1 60% 9x12 - 30% 6x9 - 10% 6x6



3 Piece Pattern No. 5 40% 9x12 - 20% 6x9 - 40% 6x6



4 Piece Pattern No. 3 40% 12x12 - 20% 6x12 - 30% 6x9 - 10% 6x6



6 Piece Pattern No. 2 32% 12x18 - 21% 1