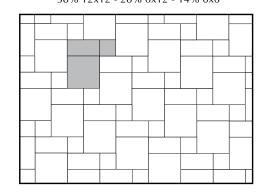

L DRAIN PRO**

Wall Drain Pro is designed to be an integral component of any landscape wall construction. Use Wall Drain Pro for proper drainage and a beautiful finished wall with any Basalite Wall System.



#### SIERRA COLLECTION / PREMIER SLATE / PREMIER SMOOTH

3 Piece Pattern No. 1 60% 9x12 - 30% 6x9 - 10% 6x6



3 Piece Pattern No. 2 50% 12x18 - 33% 12x12 - 17% 6x12



3 Piece Pattern No. 3 38% 9x12 - 38% 6x9 - 24% 6x6



3 Piece Pattern No. 4 40% 12x12 - 40% 6x12 - 20% 6x6



3 Piece Pattern No. 7 57% 12x12 - 29% 6x12 - 14% 6x6





PREMIER SMOOTH COMBO

3 Piece Pattern No. 10 60% 12x18 - 20% 12x12 - 20% 6x12



3 Piece Pattern No. 11



4 Piece Pattern No. 1



Pinwheel 80% 6x12 - 20% 6x6



Blend 60% 12x12 - 40% 6x12



Premier Random Pattern No. 1 58% 12x12 - 28% 6x12 - 14% 6x6



4 Piece Pattern No. 2



4 Piece Pattern No. 3 40% 12x12 - 20% 6x12 - 30% 6x9 - 10% 6x6



6 Piece Pattern No. 1

40% 12x18 - 13% 12x12 - 20% 9x12



- 13% 6x12 - 10% 6x9 - 4% 6x6

#### ITALIAN RENAISSANCE PREMIER

3 Piece Pattern No. 1 60% 9x12 - 30% 6x9 - 10% 6x6



3 Piece Pattern No. 5 40% 9x12 - 20% 6x9 - 40% 6x6



4 Piece Pattern No. 3 40% 12x12 - 20% 6x12 - 30% 6x9 - 10% 6x6



6 Piece Pattern No. 2 32% 12x18 - 21% 12x12 - 16% 9x12



6 Piece Pattern No. 3 34% 12x18 - 23% 12x12 - 16% 9x12 - 11% 6x12 - 9% 6x9 - 6% 6x6



WANT LARGER

Visit Basalite.com and search our Document Library

AB Ashlar Blend™



For use with AB® Collection and AB Aztec Wall Systems

AB Abbey Blend™



For use with AB Europa® Collection Wall System

\*The installation instructions and illustrations shown a