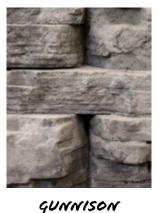

x 48" L | 3416 lbs          | 5.33         |
| 72M/72B | 40.6cm H x 182.9cm W x 121.9cm L | 16" H x 72" W x 48" L | 3660 lbs          | 5.33         |
| 78M/78B | 40.6cm H x 198.1cm W x 121.9cm L | 16" H x 78" W x 48" L | 3902 lbs          | 5.33         |
| 84M/84B | 40.6cm H x 213.4cm W x 121.9cm L | 16" H x 84" W x 48" L | 4146 lbs          | 5.33         |



| Pavarcibla | Corner | RIO | cl |
|------------|--------|-----|----|

| Name | Metric Units                  | U.S. Customary Units  | Weight/<br>Pallet | Sq. Ft./Each |
|------|-------------------------------|-----------------------|-------------------|--------------|
| С    | 40.6cm H x 61cm W x 121.9cm L | 16" H x 24" W x 48" L | 1401 lbs          | 8.00         |











**NEW COLORS AVAILABLE** 



MORKISON

Pallet C











| Name       | Metric Units       | U.S. Customary Units | Weight    | Units/Pallet                       | Weight/Pallet | Sq. Ft./Pallet |
|------------|--------------------|----------------------|-----------|------------------------------------|---------------|----------------|
|            | 305mm W x 1067mm L | 12" W x 42" L        | 749 lbs   |                                    |               | 10             |
| Pallet A   | 305mm W x 1219mm L | 12" W x 48" L        | 893 lbs   | 1 in each size<br>for a total of 4 | 3915 lbs      |                |
| ranet A    | 305mm W x 1524mm L | 12" W x 60" L        | 1103 lbs  | pieces                             | 3913 108      | 18             |
|            | 305mm W x 1676mm L | 12" W x 66" L        | 1140 lbs  | ·