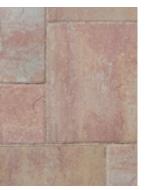

|
| 6x9   | 148mm W x 223mm L x 60mm H | 5.83" W x 8.78" L x 2.375" H   | 9.4 lbs   | 270          | 2568 lbs      | 99             |
| 6x12  | 148mm W x 298mm L x 60mm H | 5.83" W x 11.73" L x 2.375" H  | 13.5 lbs  | 216          | 2946 lbs      | 108            |
| 9x12  | 223mm W x 298mm L x 60mm H | 8.78" W x 11.73" L x 2.375" H  | 18.75 lbs | 144          | 2730 lbs      | 108            |
| 12x12 | 298mm W x 298mm L x 60mm H | 11.73" W x 11.73" L x 2.375" H | 26 lbs    | 108          | 2838 lbs      | 108            |
| 12x18 | 298mm W x 448mm L x 60mm H | 11.73" W x 17.64" L x 2.375" H | 37.5 lbs  | 72           | 2730 lbs      | 108            |

For design consideration add 1.5mm or .06" to the W and L dimensions to allow for the spacers.



POSITANO



TORINO



VERONA





RIFLE SAN REMO 6x9 Border

ITALIAN RENAISSANCE PREMIER



| Name | Metric Units               | U.S. Customary Units         | Weight | Units/Pallet | Weight/Pallet | Sq. Ft./Pallet |
|------|----------------------------|------------------------------|--------|--------------|---------------|----------------|
| 6x6  | 148mm W x 148mm L x 60mm H | 5.83" W x 5.83" L x 2.375" H | 7 lbs  | 432          | 3054 lbs      | 108            |
|      |                            |                              |        |              |               |                |

 6x6
 148mm W x 148mm L x 60mm H
 5.83" W x 5.83" L x 2.375" H
 7 lbs
 432
 3054 lbs
 108

 6x9
 148mm W x 223mm L x 60mm H
 5.83" W x 8.78" L x 2.375" H
 9.4 lbs
 270
 2568 lbs
 99

 6x12
 148mm W x 298mm L x 60mm H
 5.83" W x 11.73