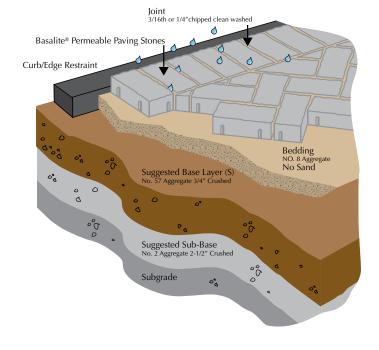

h a urethane pad or place a sheet of geotextile or old low-pile carpet, over the surface before compacting to reduce scuffing.
- 6. Fill voids in joints by sweeping dry ASTM No. 8, 89 or 9 stones.

#### C. STACK AND FILL

Place the second course of blocks on top of the base course. Remember to keep the wall on bond by placing units in a staggered relationship to the course beneath. Pull each block forward as far as possible to ensure the correct setback. Backfill with drainage aggregate directly behind the block, adding 6 inches at a time, followed by proper compaction. Add soil fill behind the aggregate. Compact before the next course is laid. With the top units dry and clean, stack the caps on top of the final row and use a masonry construction adhesive such as Hardscape Zone adhesive.



# THE VERY BEST MADE HERE

Our state-of-the-art Colorado facility enables us to control every step of the manufacturing process, ensuring that the highest standards of quality pavers, walls, outdoor living kits and packaged concrete products are delivered to you.



**FOLLOW US** 













### basalite.com

1801 S Rollie Ave. Ft. Lupton, CO 80621 303-292-2345

3255 Drennan Road Colorado Springs, CO 80910 719-390-5477

© 2024 Basalite® Concrete Products. All trademarks ® are registered trademarks. AB® Collection, AB Aztec<sup>™</sup>, AB Europa® Collection, AB® Courtyard, and AB® Fence<sup>™</sup> are registered trademarks of Allan Block. Rosetta® Outcropping, Rosetta® Step Collection, Rosetta® Belvedere and Rosetta® Kodah are registered trademarks of Rosetta®. 5/28/24 CO-KQ 6K