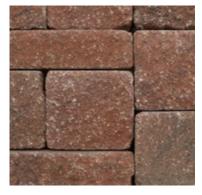

| Name          | Metric Units                | U.S. Customary Units   | Weight | Units/Pallet | Weight/Pallet |
|---------------|-----------------------------|------------------------|--------|--------------|---------------|
| AB Bordeaux   | 102mm H x 267mm W x 229mm L | 4" H x 10.5" W x 9" L  | 23 lbs | 128          | 2974 lbs      |
| AB Barcelona  | 102mm H x 267mm W x 457mm L | 4" H x 10.5" W x 18" L | 35 lbs | 64           | 2270 lbs      |
| AB Palermo    | 203mm H x 242mm W x 229mm L | 8" H x 9.5" W x 9" L   | 35 lbs | 64           | 2270 lbs      |
| AB Dover      | 203mm H x 304mm W x 457mm L | 8" H x 12" W x 18" L   | 75 lbs | 32           | 2430 lbs      |
| AB Europa Cap | 102mm H x 279mm W x 457mm L | 4" H x 11" W x 18" L   | 50 lbs | 60           | 3030 lbs      |







TAN BLEND
AB Abbey Blend™ Pattern

GREY BLEND
AB Abbey Blend™ Pattern

**RED BLEND**AB Abbey Blend™ Pattern

Units are packaged separately to allow them to be used individually or blend them together to create the AB Abbey Blend™ patterned wall. All units are engineered with a 6° setback. See page 67 for pattern configuration.

## AB® COURTYARD & **AB® OLD COUNTRY COURTYARD**



#### DESIGN IDEA

without cutting.

AB Courtyard® freestanding units have textured sides for ending walls and incorporating columns









AB Dublin AB Corner Block AB Wall Cap





AB Post Cap\*

**AVAILABLE FINISHES:** 

Untumbled AB® Courtyard Tumbled AB® Old Country Courtyard

| Name            | Metric Units                    | U.S. Customary Units       | Weight | Units/Pallet | Weight/Pallet |
|--------