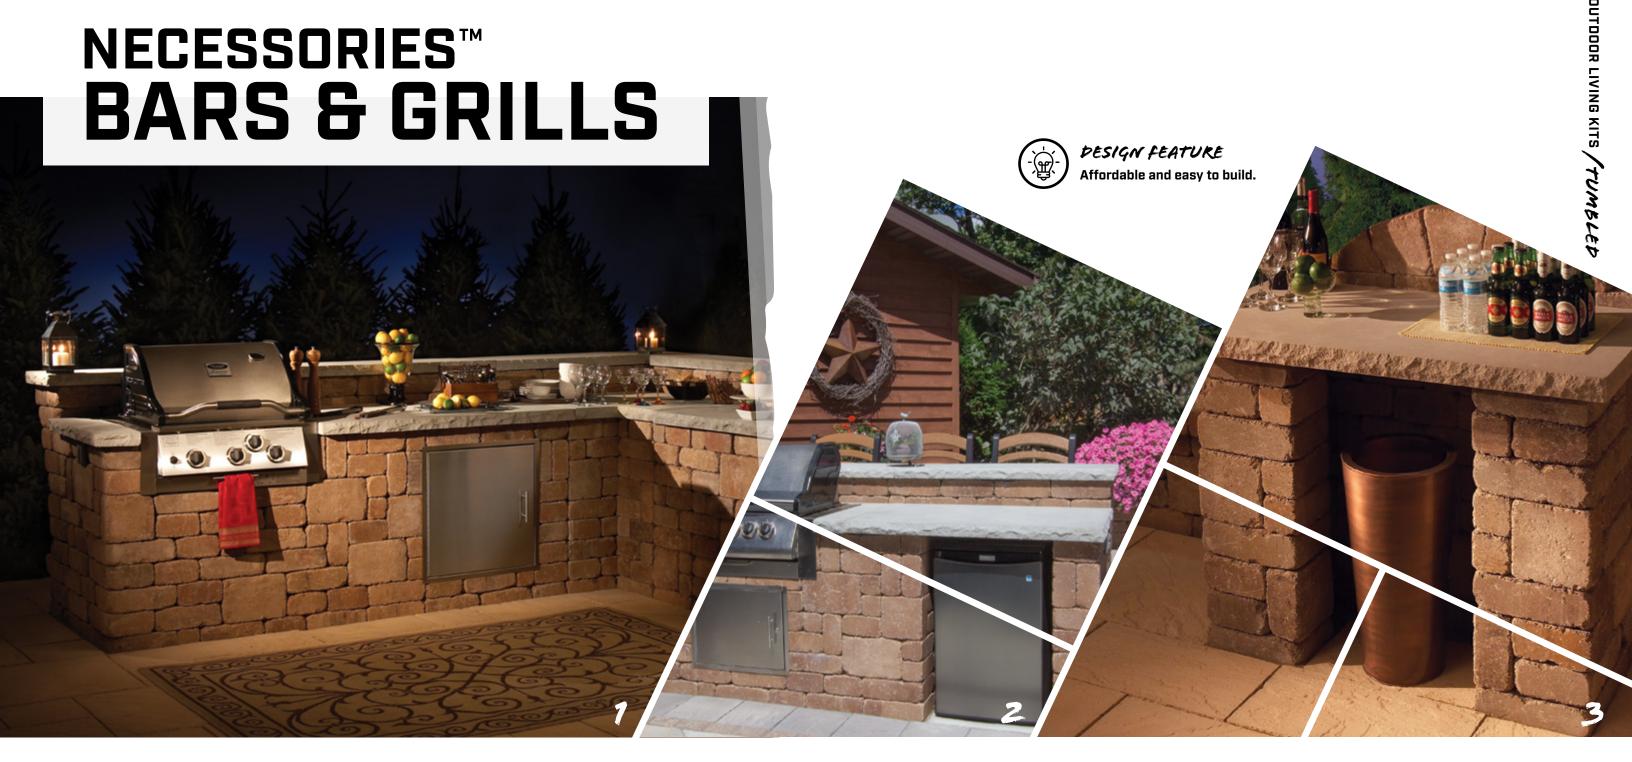

|     | 455 lbs    | 6                      | 2760 lbs      |
| 72" Dimensional                                                     |             | 178mm H x 762mm              | W x 1829mm L               | 7" H x 30" V  | V x 72" L                                    |     | 1320 lbs   | 3                      | 3990 lbs      |











MORKISON

BAILEY

GUNNISON

SANDSTONE

CHARCOAL



POSITANO



VERONA



TORINO



SAN REMO

A collection of granite-topped cabinets for backyard baking, grilling, dining and entertaining. Elegant, functional and affordable, these quality components and cabinets come with everything you need and are ready to assemble in any configuration you can imagine.





VISCON WHITE
GRANITE COUNTERTOP

BLACK PEARL GRANITE COUNTERTOP



- 1. Grand 8' Bar With Grill & Door Kit in Positano
- 2. Grand 8' Bar With Grill and Refrigerator Opening Kit in Positano\*
- 3. Compact Bar Front Open in Positano

Also available but not shown Grand Grill Surround Kit, Grand Corner Return Kit, Grand 4' Bar Kit and Compact Bar Front Closed Kit.

\*Refrigerator sold separately





- 1. Grand Fireplace Kit, Grand Wood Box Kit and Grand Hearth Kit in Positano
- 2. Compact Fireplace Kit, Compact Wood Box Kit and Compact Hearth Kit in Positano
- 3. Victorian Fireplace Kit in Verona

Also available but not shown Colonial Fireplace Kit, Colonial Wood Box Kit, Colonial Hearth Kit, Victorian Wood Box Kit and Victorian Hearth Kit.



<sup>\*</sup>Fireplace kit pictures shown may vary from actual kit dimensions as you are able to customize your fi