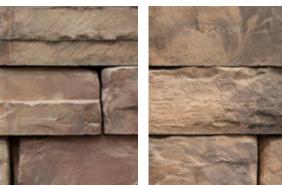

| Weight/Pallet | Sq. Ft./Pallet |
|----------|------------------------------|------------------------|---------|--------------|---------------|----------------|
| 12" Wall | 152mm H x 267mm W x 305mm L  | 6" H x 10.5" W x 12" L | 50 lbs  | 3            |               | 21             |
| 21" Wall | 152mm H x 267mm W x 533mm L  | 6" H x 10.5" W x 21" L | 100 lbs | 6            | 2500 !!       |                |
| 30" Wall | 152mm H x 267mm W x 762mm L  | 6" H x 10.5" W x 30" L | 140 lbs | 3            | 2500 lbs      |                |
| 42" Wall | 152mm H x 267mm W x 1067mm L | 6" H x 10.5" W x 42" L | 200 lbs | 6            |               |                |
| Corner*  | 152mm H x 267mm W x 533mm L  | 6" H x 10.5" W x 21" L | 100 lbs | 24           | 2500 lbs      | 31.5           |











MORKISON

BAILEY

GUNNISON SAN

SANDSTONE

CHARCOAL

























72" Dimensional

| Irregular A                                                         | Irregular B | Irregular C                  | Irregular D                | Irregular E   | Irregular F                                  | 48" | Dimensiona | 72" D                  | imensional    |
|---------------------------------------------------------------------|-------------|------------------------------|----------------------------|---------------|----------------------------------------------|-----|------------|------------------------|---------------|
| Name                                                                | 1           | Metric Units                 |                            | U.S. Customa