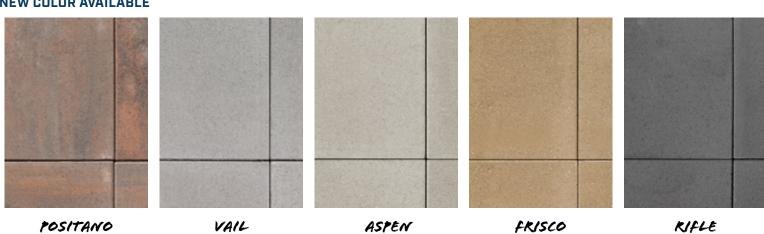

| 108            |
| 4x8x60 HB  | 98mm W x 198mm L x 60mm H | 3.85" W x 7.795" L x 2.375" H | 6 lbs  | 442          | 2622 lbs      | 96             |
| 4x8x80* HB | 98mm W x 198mm L x 80mm H | 3.85" W x 7.795" L x 3.149" H | 8 lbs  | 432          | 3486 lbs      | 96             |









#### **ALSO AVAILABLE IN CUSTOM FINISHES:**



Groundface - Vail



Shotblast - Vail

| Name  | Metric Units               | U.S. Customary Units           | Weight  | Units/Pallet | Weight/Pallet | Sq. Ft./Pallet |
|-------|----------------------------|--------------------------------|---------|--------------|---------------|----------------|
| 24x24 | 608mm W x 608mm L x 60mm H | 23.94" W x 23.94" L x 2.375" H | 107 lbs | 24           | 2598 lbs      | 96             |

#### **NEW COLOR AVAILABLE**







4x12



4x18

#### ALSO AVAILABLE IN CUSTOM FINISHES:





Groundface - Vail

e - Vail Shotblast - Vail

| Name | Metric Units                | U.S. Customary Units | Weight | Units/Pallet | Weight/Pallet | Sq. Ft./Pallet |
|------|-----------------------------|----------------------|--------|--------------|---------------|----------------|
| 4x12 | 102mm W x 457mm L x 102mm H | 4" W x 12" L x 4" H  | 11 lbs | 288          | 3203 lbs      | 96             |
| 4x18 | 102mm W x 457mm L x 102mm H | 4" W x 18" L x 4" H  | 16 lbs | 176          | 2851 lbs      | 88             |











frisco rifle

ASPEN







4x8 True/Tumbled

4x8 Split

| Name             | Metric Units               | U.S. Customary Units  | Weight  | Bricks/Cube | Weight/Cube | Sq. Ft./Cube |
|------------------