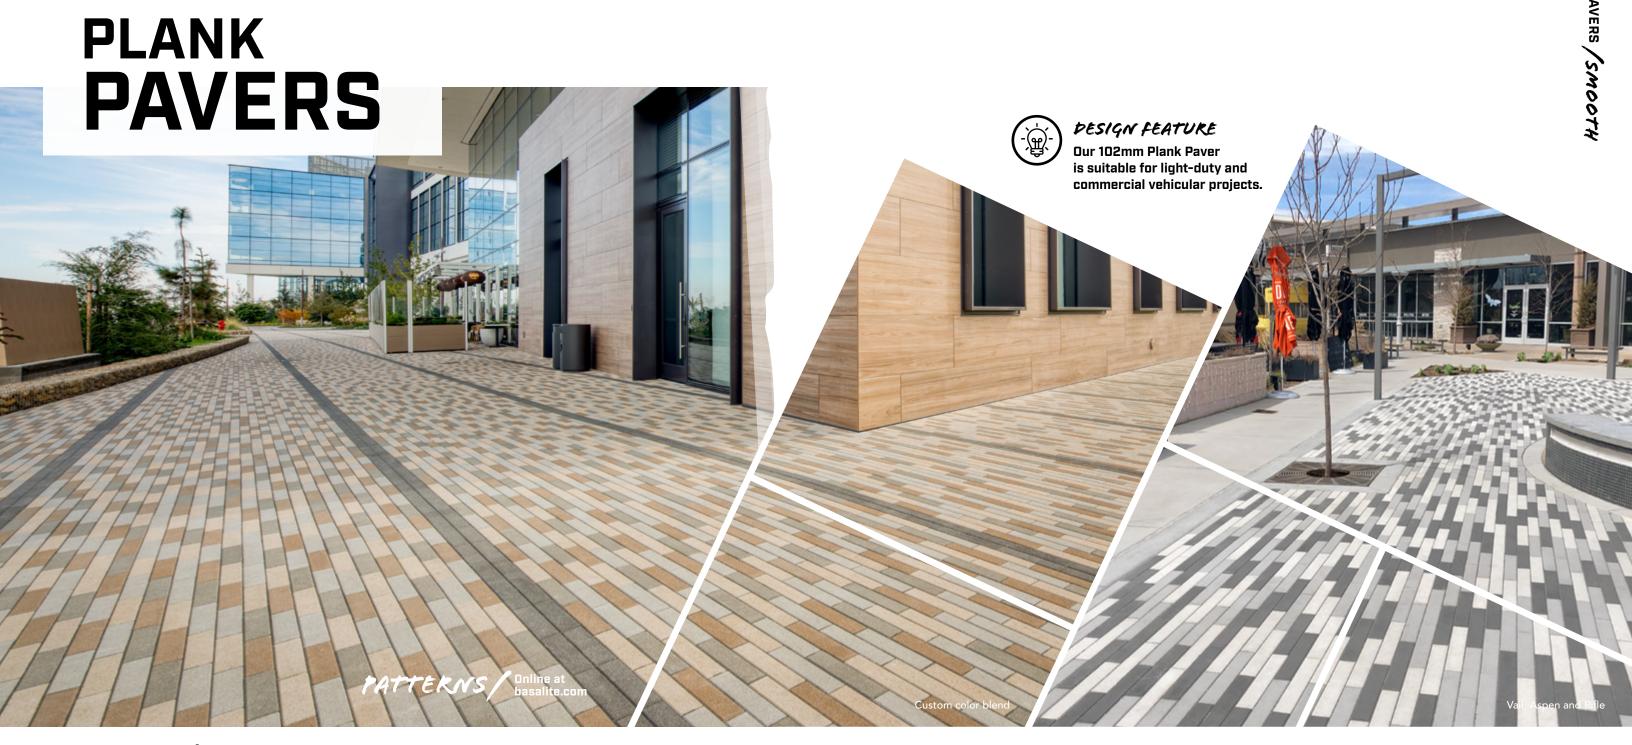

108            |
| 4x8x60 HB  | 98mm W x 198mm L x 60mm H | 3.85" W x 7.795" L x 2.375" H | 6 lbs  | 442          | 2622 lbs      | 96             |
| 4x8x80* HB | 98mm W x 198mm L x 80mm H | 3.85" W x 7.795" L x 3.149" H | 8 lbs  | 432          | 3486 lbs      | 96             |









#### **ALSO AVAILABLE IN CUSTOM FINISHES:**



Groundface - Vail



Shotblast - Vail

| Name  | Metric Units               | U.S. Customary Units           | Weight  | Units/Pallet | Weight/Pallet | Sq. Ft./Pallet |
|-------|----------------------------|--------------------------------|---------|--------------|---------------|----------------|
| 24x24 | 608mm W x 608mm L x 60mm H | 23.94" W x 23.94" L x 2.375" H | 107 lbs | 24           | 2598 lbs      | 96             |

#### **NEW COLOR AVAILABLE**







4x12



4x18

#### ALSO AVAILABLE IN CUSTOM FINISHES:





Groundface - Vail

e - Vail Shotblast - Vail

| Name | Metric Units                | U.S. Customary Units | Weight | Units/Pallet | Weight/Pallet | Sq. Ft./Pallet |
|------|-----------------------------|----------------------|--------|--------------|---------------|----------------|
| 4x12 | 102mm W x 457mm L x 102mm H | 4" W x 12" L x 4" H  | 11 lbs | 288          | 3203 lbs      | 96             |
| 4x18 | 102mm W x 457mm L x 102mm H | 4" W x 18" L x 4" H  | 16 lbs | 176          | 2851 lbs      | 88             |











frisco rifle

ASPEN







4x8 True/Tumbled

4x8 Split

| Name             | Metric Units               | U.S. Customary Units  | Weight  | Bricks/Cube | Weight/Cube | Sq. Ft./Cube |
|------------------|-