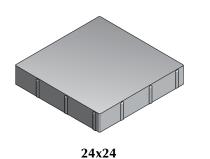

SAN REMO

*KJFLE* 6x9 Border

## MISSION







#### **ALSO AVAILABLE IN CUSTOM FINISHES:**





Groundface - Vail

Shotblast - Vail

| Name       | Metric Units              | U.S. Customary Units          | Weight | Units/Pallet | Weight/Pallet | Sq. Ft./Pallet |
|------------|---------------------------|-------------------------------|--------|--------------|---------------|----------------|
| 4x8x60     | 98mm W x 198mm L x 60mm H | 3.85" W x 7.795" L x 2.375" H | 6 lbs  | 486          | 2946 lbs      | 108            |
| 4x8x60 HB  | 98mm W x 198mm L x 60mm H | 3.85" W x 7.795" L x 2.375" H | 6 lbs  | 442          | 2622 lbs      | 96             |
| 4x8x80* HB | 98mm W x 198mm L x 80mm H | 3.85" W x 7.795" L x 3.149" H | 8 lbs  | 432          | 3486 lbs      | 96             |









#### **ALSO AVAILABLE IN CUSTOM FINISHES:**



Groundface - Vail



Shotblast - Vail

| Name  | Metric Units               | U.S. Customary Units           | Weight  | Units/Pallet | Weight/Pallet | Sq. Ft./Pallet |
|-------|----------------------------|--------------------------------|---------|--------------|---------------|----------------|
| 24x24 | 608mm W x 608mm L x 60mm H | 23.94" W x 23.94" L x 2.375" H | 107 lbs | 24           | 2598 lbs      | 96             |

#### **NEW COLOR AVAILABLE**







4x12



4x18

#### ALSO AVAILABLE IN CUSTOM FINISHES:





Groundface - Vail

e - Vail Shotblast - Vail

| Name | Metric Units                | U.S. Customary Units | Weight | Units/Pallet | Weight/Pallet | Sq. Ft./Pallet |
|------|-----------------------------|---------------------