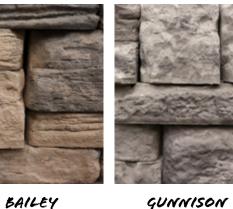

| 4036 lbs      | 10             |
|            | 610mm W x 1219mm L | 24" W x 48" L        | 1801 lbs  | •                                  |               |                |
| 6" Corner  | 686mm W x 990mm L  | 27" W x 39" L        | 480 lbs.  | 4                                  | 2015 lbs      | 11             |
| 12" Corner | 762mm W x 1219mm L | 30" W x 48" L        | 1170 lbs. | 3                                  | 3600 lbs      | 19.5           |

Rosetta® Outcropping is sold in full pallet quantities in a ratio of 2A, 2B and 1C.







3x9x12/10







3x9x18/16

2.25x10.25x12/10





6x9x12/10





6x9x18/16





Corner Units





Wall Units



2.25x10.25x18/16

Coping Units

Left End

**Right End** 2.25x10.25x18/17

**NEW COLORS AVAILABLE** 



MORKISON

2.25x10.25x6/4









| Name            | Metric Units                    | U.S. Customary Units          | Weight/Pallet | Units/Pallet                                                                                                               | Sq. Ft./Pallet |
|-----------------|---------------------------------|-------------------------------|---------------|----------------------------------------------------------------------------------------------------------------------------|----------------|
| Wall<br>Units   | 76mm H x 305mm W x 152/102mm L  | 3" H x 9" W x 6/4" L          |               | 12 in each size for<br>a total of 72 pieces                                                                                | 27             |
|                 | 76mm H x 305mm W x 305/254mm L  | 3" H x