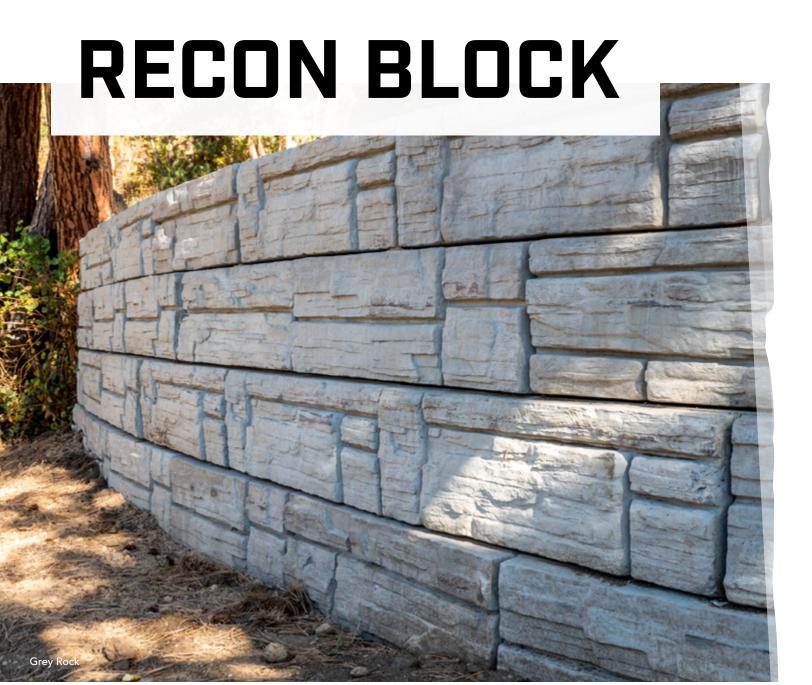

eight/Pallet |
|-------------------------------------------|-----------------------------|----------------------|--------|--------------|---------------|
| Rustic/Contemporary Small                 | 102mm H x 203mm W x 102mm L | 4" H x 8" W x 4" L   | 10 lbs | 80           | 2425 lbs      |
| Rustic/Contemporary Medium                | 102mm H x 203mm W x 203mm L | 4" H x 8" W x 8" L   | 20 lbs | 80           | 2435 lbs      |
| Rustic/Contemporary Standard*             | 102mm H x 203mm W x 305mm L | 4" H x 8" W x 12" L  | 32 lbs | 80           | 2590 lbs      |
| *Standard is palletized and sold separate | alv                         |                      |        |              |               |



RUSTIC WALL POSITANO



KUSTIC WALL TOKINO



RUSTIC WALL VERONA



RUSTIC WALL RIFLE







GREY ROCK

SANDSTONE

Additional color options can be provided with post applied staining. Stains are readily available and easily applied in the field to achieve a natural look that will last for years.





WEATHERED EDGE Stock Texture



**Special Order Texture** 



| Top Block