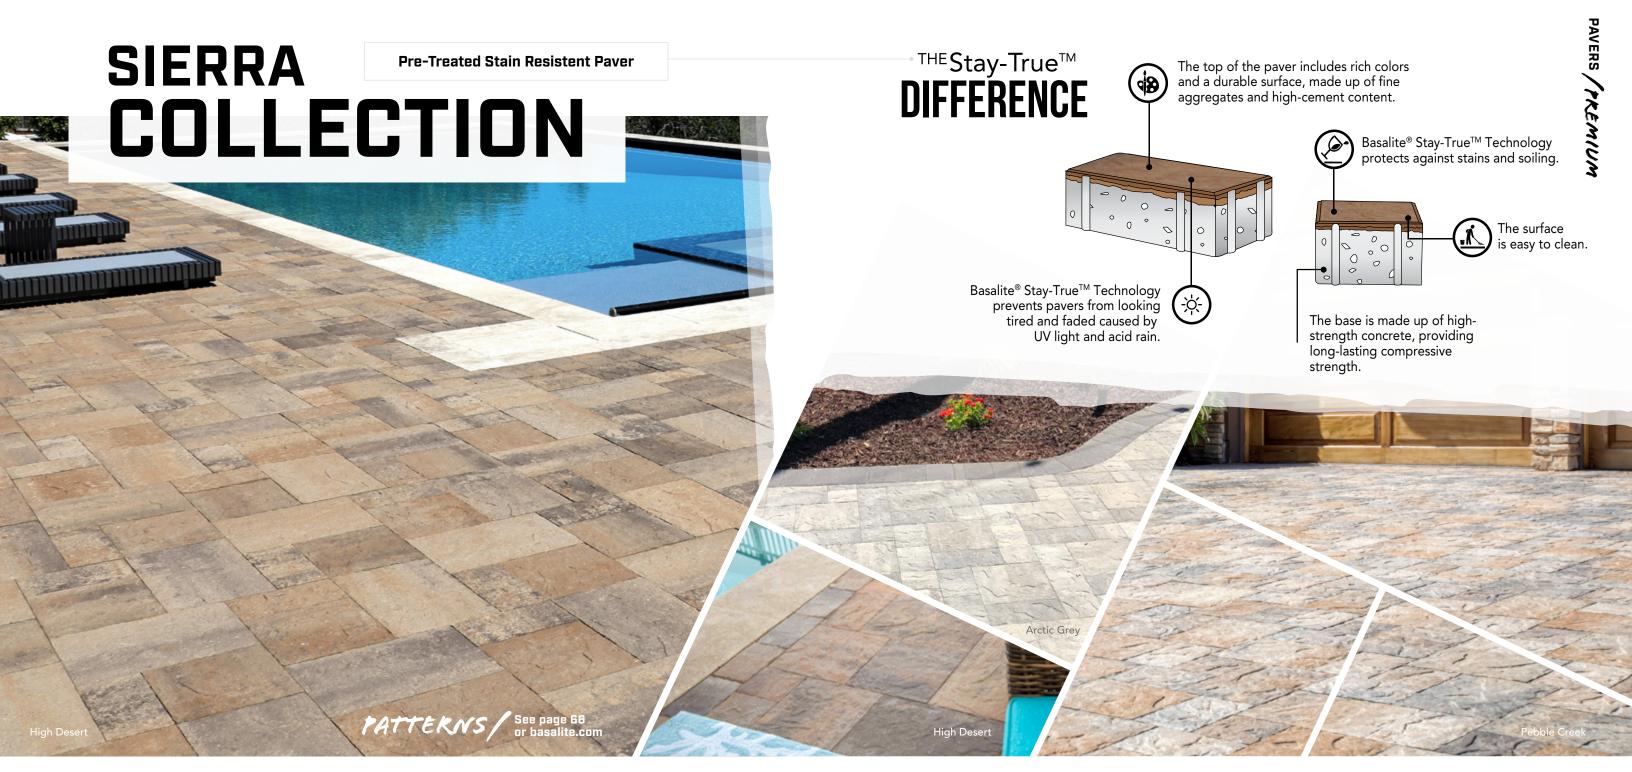

cations

\*Ideal size/thickness for pavements designed to handle heavy vehicles such as transports, buses and fire trucks.

The Paver Application Use Guide chart is for reference only. Contact your Basalite Representative for specific design details.

For Vehicular traffic, a Herringbone laying pattern is essential for most vehicular trafficked pavements and becomes more critical as the demands on the pavements increase.

All pavements require a site specific design by a professional engineer. This chart is only a guideline.

#### **PAVEMENT DESIGN REFERENCES:**

- ASCE 58-16 Structural Design of Interlocking Concrete Pavement for Municipal Streets and Roadways.
- ASCE 68-18 Permeable Interlocking Concrete Pavement
- ICPI Tech Spec 4 Structural Design of Interlocking Concrete Pavements







| Name  | Metric Units               | U.S. Customary Units           | Weight    | Units/Pallet | Weight/Pallet | Sq. Ft./Pallet |
|-------|----------------------------|--------------------------------|-----------|--------------|---------------|----------------|
| 6x6   | 148mm W x 148mm L x 60mm H | 5.83" W x 5.83" L x 2.375" H   | 7 lbs     | 432          | 3054 lbs      | 108            |
| 6x9   | 148mm W x 223mm L x 60mm H | 5.83" W x 8.78" L x 2.375" H   | 9.4 lbs   | 270          | 2568 lbs      | 99             |
| 6x12  | 148mm W x 298mm L x 60mm H | 5.83" W x 11.73" L x 2.375" H  | 13.5 lbs  | 216          | 2946 lbs      | 108            |
| 9x12  | 223mm W x 298mm L x 60mm H | 8.78" W x 11.73" L x 2.375" H  | 18.75 lbs | 144          | 2730 lbs      | 108            |
| 12