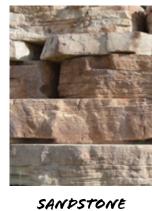

48" L | 3416 lbs          | 5.33         |
| 72M/72B | 40.6cm H x 182.9cm W x 121.9cm L | 16" H x 72" W x 48" L | 3660 lbs          | 5.33         |
| 78M/78B | 40.6cm H x 198.1cm W x 121.9cm L | 16" H x 78" W x 48" L | 3902 lbs          | 5.33         |
| 84M/84B | 40.6cm H x 213.4cm W x 121.9cm L | 16" H x 84" W x 48" L | 4146 lbs          | 5.33         |



| Pavarcibla | Corner | RIO | cl |
|------------|--------|-----|----|

| Name | Metric Units                  | U.S. Customary Units  | Weight/<br>Pallet | Sq. Ft./Each |
|------|-------------------------------|-----------------------|-------------------|--------------|
| С    | 40.6cm H x 61cm W x 121.9cm L | 16" H x 24" W x 48" L | 1401 lbs          | 8.00         |











**NEW COLORS AVAILABLE** 



MORKISON

Pallet C











| Name       | Metric Units       | U.S. Customary Units | Weight    | Units/Pallet                       | Weight/Pallet | Sq. Ft./Pallet |
|------------|--------------------|----------------------|-----------|------------------------------------|---------------|----------------|
|            | 305mm W x 1067mm L | 12" W x 42" L        | 749 lbs   |                                    |               | 10             |
| Pallet A   | 305mm W x 1219mm L | 12" W x 48" L        | 893 lbs   | 1 in each size<br>for a total of 4 | 3915 lbs      |                |
| ranet A    | 305mm W x 1524mm L | 12" W x 60" L        | 1103 lbs  | pieces                             | 3913 108      | 18             |
|            | 305mm W x 1676mm L | 12" W x 66" L        | 1140 lbs  | ·