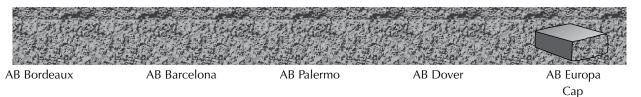

|
| AB Aztec Lite Stone  | 102mm H x 305mm W x 457mm L | 4" H x 12" W x 18" L | 35 lbs | 64           | 2270 lbs      |
| AB Aztec Junior      | 203mm H x 242mm W x 229mm L | 8" H x 9.5" W x 9" L | 35 lbs | 64           | 2270 lbs      |
| AB Aztec Classic     | 203mm H x 305mm W x 457mm L | 8" H x 12" W x 18" L | 75 lbs | 32           | 2430 lbs      |
| AB Aztec Cap         | 102mm H x 305mm W x 457mm L | 4" H x 12" W x 18" L | 55 lbs | 64           | 3550 lbs      |

#### **NEW COLOR AVAILABLE**







POSITANO

TAN BLEND

GREY BLEND

33

Units are packaged separately to allow them to be used individually or blend them together to create the AB Aztec Ashlar Blend Pattern<sup>TM</sup> patterned wall. All units are engineered with a 6° setback. See page 67 for pattern configuration.





| Name          | Metric Units                | U.S. Customary Units   | Weight | Units/Pallet | Weight/Pallet |
|---------------|-----------------------------|------------------------|--------|--------------|---------------|
| AB Bordeaux   | 102mm H x 267mm W x 229mm L | 4" H x 10.5" W x 9" L  | 23 lbs | 128          | 2974 lbs      |
| AB Barcelona  | 102mm H x 267mm W x 457mm L | 4" H x 10.5" W x 18" L | 35 lbs | 64           | 2270 lbs      |
| AB Palermo    | 203mm H x 242mm W x 229mm L | 8" H x 9.5" W x 9" L   | 35 lbs | 64           | 2270 lbs      |
| AB Dover      | 203mm H x 304mm W x 457mm L | 8" H x 12" W x 18" L   | 75 lbs | 32           | 2430 lbs      |
| AB Europa Cap | 102mm H x 279mm W x 457mm L | 4" H x 11" W x 18" L   | 50 lbs | 60           | 3030 lbs      |