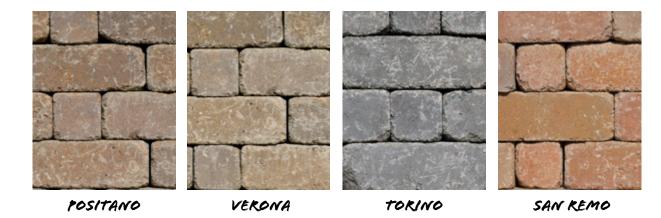

D COUNTRY COURTYARD GREY BLEND



AB OLD COUNTRY COURTYARD RED BLEND

MORKISON

BAILEY

NECESSORIES™ WATER FEATURES



Not everyone can live on a quiet lakeshore, but anyone can enjoy the calming sound of water in their backyard. Necessories waterfall kits are easy to build and essentially maintenance free. These above-ground designs are ideal when in-ground ponds and waterfalls are not suitable. Waterfall kits include all plumbing/connections.

- 1. Grand Waterfall Kit in Verona
- 2. Compact Waterfall Kit in Positano



NECESSORIES™ TABLES
PILLARS & SEAT WALLS



- 1. Dining Table Kit in San Remo
- 2. Pub Table Kit in San Remo
- 3. 20 inch Column with Glass Kit in Positano

Also available but not shown
Bistro Table kit, 20 inch Column
Kit, 24 inch Column Kit and
Riverland Seat Wall Kit.





#### TECHNISEAL® NOCO SAND

NOCO is a "No Compaction" polymeric joint specially developed for the installation of flagstones and other paving materials for which mechanical compaction is not possible or difficult.

NOCO is the latest innovation in jointing technology from Techniseal, the world's leading provider of hardscape jointing solutions.



## TECHNISEAL® HP NEXTGEL POLYMERIC SAND

The hardscape industry's leading polymeric sand, HP Nextgel is a high performance jointing product that can be used in the installation of concrete and clay pavers, natural stone and porcelain tiles. Always delivering constant durable results.

**AVAILABLE COLORS:** 









#### GATOR EDGE -RIGID + FLEX

The Gator Edge Rigid & Flex are made with 100% Polypropylene Copolymer. This will give it great