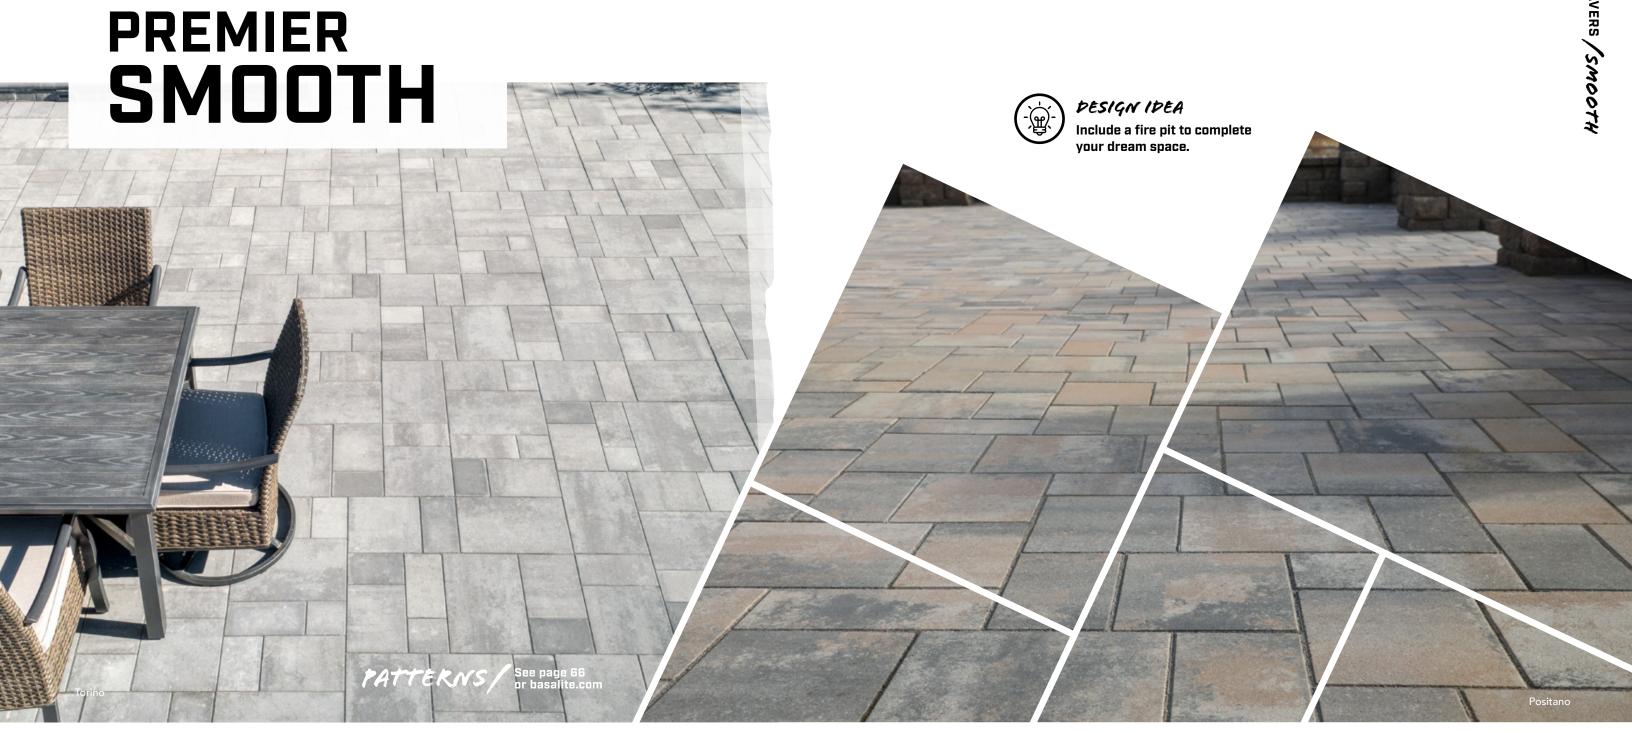

| Weight/<br>Pallet | Sq. Ft./<br>Pallet |
|-------------|----------------------------|--------------------------------|-------------------|--------------------|
| 6x12        | 148mm W x 298mm L x 60mm H | 5.83" W x 11.73" L x 2.375" H  |                   |                    |
| 12x12       | 298mm W x 298mm L x 60mm H | 11.73" W x 11.73" L x 2.375" H | 2730 lbs          | 108                |
| 12x18       | 298mm W x 448mm L x 60mm H | 11.73" W x 17.64" L x 2.375" H |                   |                    |
| 6x9 Border* | 148mm W x 223mm L x 60mm H | 5.83" W x 8.78" L x 2.375" H   | 2568 lbs          | 99                 |

#### **Pallet Configuration**

One pallet layer = 4(6x12) - 4(12x12) - 4(12x18)9 layers per pallet







VERONA



SAN KEMO



RIFLE 6x9 Border

TORINO















| Name  | Metric Units               | U.S. Customary Units           | Weight    | Units/Pallet | Weight/Pallet | Sq. Ft./Pallet |
|-------|----------------------------|--------------------------------|-----------|--------------|---------------|----------------|
| 6x6   | 148mm W x 148mm L x 60mm H | 5.83" W x 5.83" L x 2.375" H   | 7 lbs     | 432          | 3054 lbs      | 108            |
| 6x9   | 148mm W x 223mm L x 60mm H | 5.83" W x 8.78" L x 2.375" H   | 9.4 lbs   | 270          | 2568 lbs      | 99             |
| 6x12  | 148mm W x 298mm L x 60mm H | 5.83" W x 11.73" L x 2.375" H  | 13.5 lbs  | 216          | 2946 lbs      | 108            |
| 9x12  | 223mm W x 298mm L x 60mm H | 8.78" W x 11.73" L x 2.375" H  | 18.75 lbs | 144          | 2730 lbs      | 108