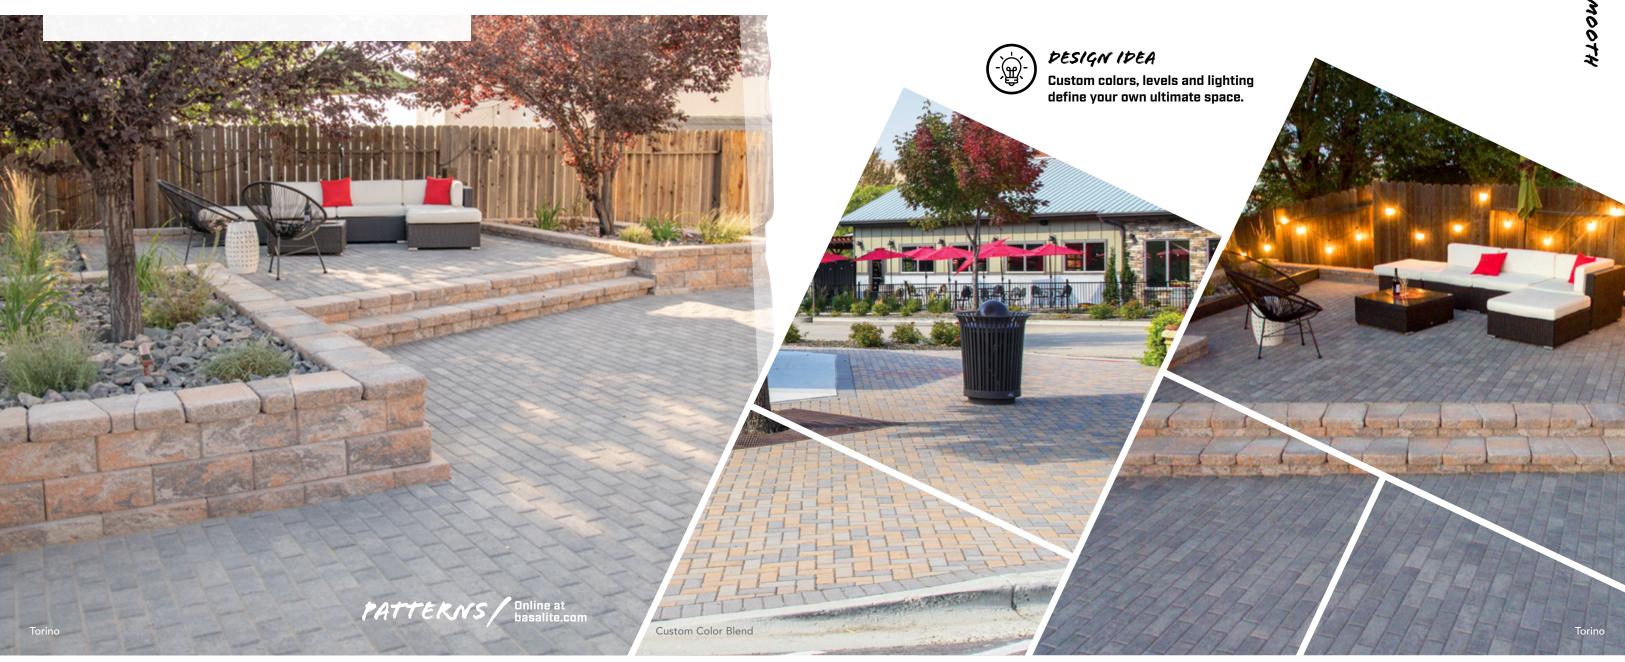

---|------------------------------|--------|--------------|---------------|----------------|
| 6x6  | 148mm W x 148mm L x 60mm H | 5.83" W x 5.83" L x 2.375" H | 7 lbs  | 432          | 3054 lbs      | 108            |
|      |                            |                              |        |              |               |                |

 6x6
 148mm W x 148mm L x 60mm H
 5.83" W x 5.83" L x 2.375" H
 7 lbs
 432
 3054 lbs
 108

 6x9
 148mm W x 223mm L x 60mm H
 5.83" W x 8.78" L x 2.375" H
 9.4 lbs
 270
 2568 lbs
 99

 6x12
 148mm W x 298mm L x 60mm H
 5.83" W x 11.73" L x 2.375" H
 13.5 lbs
 216
 2946 lbs
 108

 9x12
 223mm W x 298mm L x 60mm H
 8.78" W x 11.73" L x 2.375" H
 18.75 lbs
 144
 2730 lbs
 108









POSITANO TO

TORINO

VERONA SAN REMO

*KJFLE* 6x9 Border

## MISSION







#### **ALSO AVAILABLE IN CUSTOM FINISHES:**





Groundface - Vail

Shotblast - Vail

| Name       | Metric Units              | U.S. Customary Units          | Weight | Units/Pallet | Weight/Pallet | Sq. Ft./Pallet |
|------------|---------------------------|-------------------------------|--------|--------------|---------------|----------------|
| 4x8x60     | 98mm W x 198mm L x 60mm H | 3.85" W x 7.795" L x 2.375" H | 6 lbs  | 486          | 2946 lbs      | 108            |
| 4x8x60 HB  | 98mm W x 198mm L x 60mm H | 3.85" W x 7.795" L x 2.375" H | 6 lbs  | 442          | 2622 lbs      | 96             |
| 4x8x80* HB | 98mm W x 198mm L x 80mm H | 3.85" W x 7.795" L x 3.149" H | 8 lbs  | 432          | 3486 lbs      | 96             |









#### **ALSO AVAILABLE IN CUSTOM FINISHE