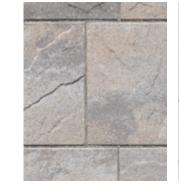

| 3054 lbs      | 108            |
| 6x9   | 148mm W x 223mm L x 60mm H | 5.83" W x 8.78" L x 2.375" H   | 9.4 lbs   | 270          | 2568 lbs      | 99             |
| 6x12  | 148mm W x 298mm L x 60mm H | 5.83" W x 11.73" L x 2.375" H  | 13.5 lbs  | 216          | 2946 lbs      | 108            |
| 9x12  | 223mm W x 298mm L x 60mm H | 8.78" W x 11.73" L x 2.375" H  | 18.75 lbs | 144          | 2730 lbs      | 108            |
| 12x12 | 298mm W x 298mm L x 60mm H | 11.73" W x 11.73" L x 2.375" H | 26 lbs    | 108          | 2838 lbs      | 108            |
| 12x18 | 298mm W x 448mm L x 60mm H | 11.73" W x 17.64" L x 2.375" H | 37.5 lbs  | 72           | 2730 lbs      | 108            |

For design consideration add 1.5mm or .06" to the W and L dimensions to allow for the spacers.



POSITANO



TORINO



VERONA





RIFLE SAN REMO 6x9 Border

ITALIAN RENAISSANCE PREMIER



| Name | Metric Units               | U.S. Customary Units         | Weight | Units/Pallet | Weight/Pallet | Sq. Ft./Pallet |
|------|----------------------------|------------------------------|--------|--------------|---------------|----------------|
| 6x6  | 148mm W x 148mm L x 60mm H | 5.83" W x 5.83" L x 2.375" H | 7 lbs  | 432          | 3054 lbs      | 108            |
|      |                            |                              |        |              |               |                |

 6x6
 148mm W x 148mm L x 60mm H
 5.83" W x 5.83" L x 2.375" H
 7 lbs
 432
 3054 lbs
 108

 6x9
 148mm W x 223mm L x 60mm H
 5.83" W x 8.78" L x 2.375" H
 9.4 lbs
 270
 2568 lbs
 99

 6x12
 148mm W x 2