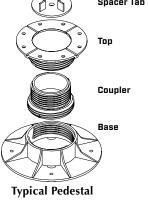

AN REMO

*KJFLE* 6x9 Border

## MISSION







#### **ALSO AVAILABLE IN CUSTOM FINISHES:**





Groundface - Vail

Shotblast - Vail

| Name       | Metric Units              | U.S. Customary Units          | Weight | Units/Pallet | Weight/Pallet | Sq. Ft./Pallet |
|------------|---------------------------|-------------------------------|--------|--------------|---------------|----------------|
| 4x8x60     | 98mm W x 198mm L x 60mm H | 3.85" W x 7.795" L x 2.375" H | 6 lbs  | 486          | 2946 lbs      | 108            |
| 4x8x60 HB  | 98mm W x 198mm L x 60mm H | 3.85" W x 7.795" L x 2.375" H | 6 lbs  | 442          | 2622 lbs      | 96             |
| 4x8x80* HB | 98mm W x 198mm L x 80mm H | 3.85" W x 7.795" L x 3.149" H | 8 lbs  | 432          | 3486 lbs      | 96             |









#### **ALSO AVAILABLE IN CUSTOM FINISHES:**



Groundface - Vail



Shotblast - Vail

| Name  | Metric Units               | U.S. Customary Units           | Weight  | Units/Pallet | Weight/Pallet | Sq. Ft./Pallet |
|-------|----------------------------|--------------------------------|---------|--------------|---------------|----------------|
| 24x24 | 608mm W x 608mm L x 60mm H | 23.94" W x 23.94" L x 2.375" H | 107 lbs | 24           | 2598 lbs      | 96             |

#### **NEW COLOR AVAILABLE**







4x12



4x18

#### ALSO AVAILABLE IN CUSTOM FINISHES:





Groundface - Vail

e - Vail Shotblast - Vail

| Name | Metric Units                | U.S. Customary Units | Weight | Units/Pallet | Weight/Pallet | Sq. Ft./Pallet |
|------|-----------------------------|----------------------|