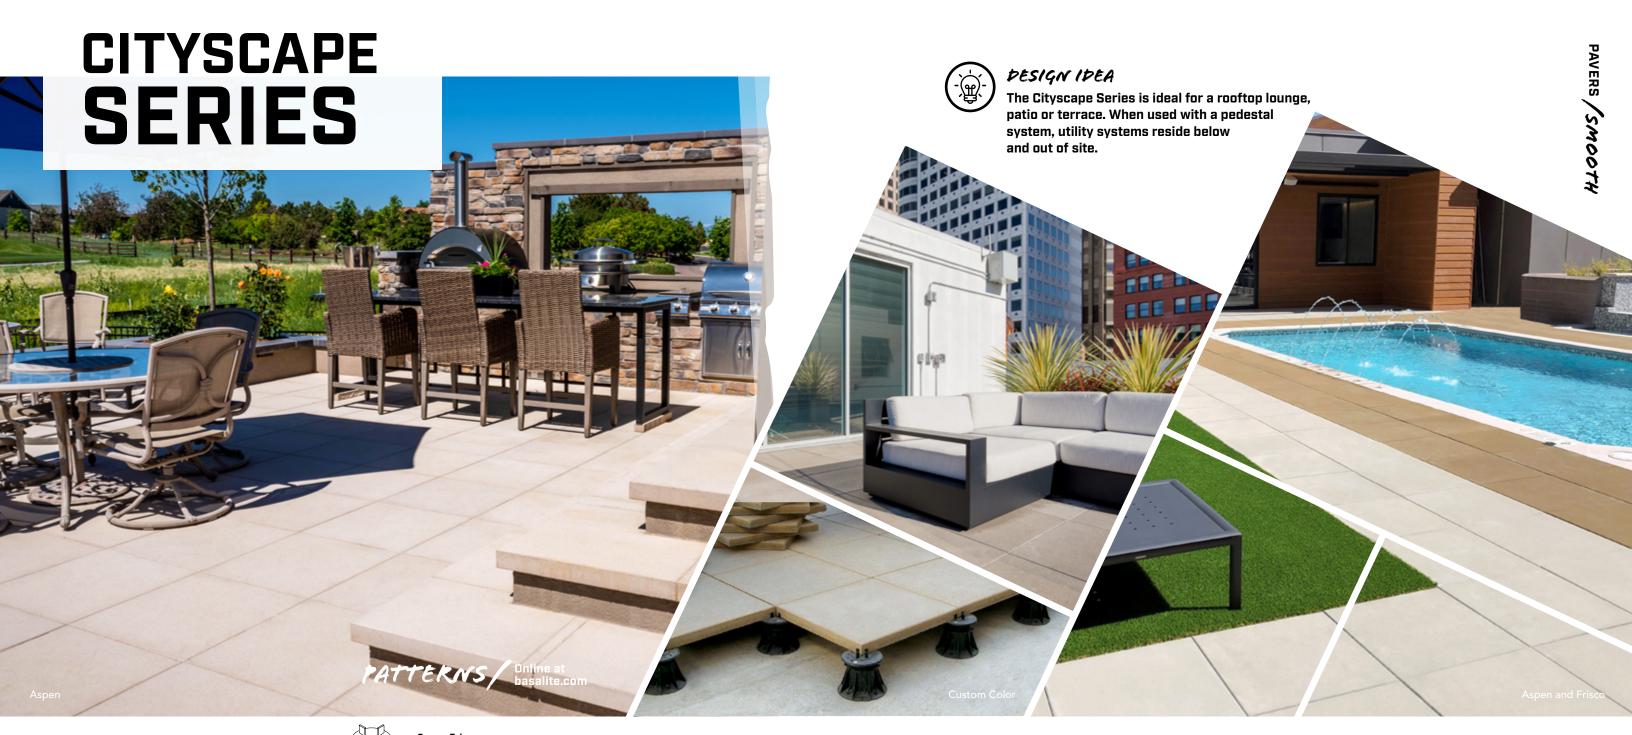

NA SAN REMO

*KJFLE* 6x9 Border

## MISSION







#### **ALSO AVAILABLE IN CUSTOM FINISHES:**





Groundface - Vail

Shotblast - Vail

| Name       | Metric Units              | U.S. Customary Units          | Weight | Units/Pallet | Weight/Pallet | Sq. Ft./Pallet |
|------------|---------------------------|-------------------------------|--------|--------------|---------------|----------------|
| 4x8x60     | 98mm W x 198mm L x 60mm H | 3.85" W x 7.795" L x 2.375" H | 6 lbs  | 486          | 2946 lbs      | 108            |
| 4x8x60 HB  | 98mm W x 198mm L x 60mm H | 3.85" W x 7.795" L x 2.375" H | 6 lbs  | 442          | 2622 lbs      | 96             |
| 4x8x80* HB | 98mm W x 198mm L x 80mm H | 3.85" W x 7.795" L x 3.149" H | 8 lbs  | 432          | 3486 lbs      | 96             |









#### **ALSO AVAILABLE IN CUSTOM FINISHES:**



Groundface - Vail



Shotblast - Vail

| Name  | Metric Units               | U.S. Customary Units           | Weight  | Units/Pallet | Weight/Pallet | Sq. Ft./Pallet |
|-------|----------------------------|--------------------------------|---------|--------------|---------------|----------------|
| 24x24 | 608mm W x 608mm L x 60mm H | 23.94" W x 23.94" L x 2.375" H | 107 lbs | 24           | 2598 lbs      | 96             |

#### **NEW COLOR AVAILABLE**







4x12



4x18

#### ALSO AVAILABLE IN CUSTOM FINISHES:





Groundface - Vail

e - Vail Shotblast - Vail

| Name | Metric Units                | U.S. Customary Units | Weight | Units/Pallet | Weight/Pallet | Sq. Ft./Pallet |
|------|-----------------------------|-------------------