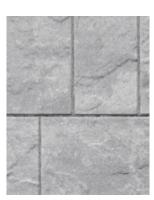

54 lbs      | 108            |
| 6x9   | 148mm W x 223mm L x 60mm H | 5.83" W x 8.78" L x 2.375" H   | 9.4 lbs   | 270          | 2568 lbs      | 99             |
| 6x12  | 148mm W x 298mm L x 60mm H | 5.83" W x 11.73" L x 2.375" H  | 13.5 lbs  | 216          | 2946 lbs      | 108            |
| 9x12  | 223mm W x 298mm L x 60mm H | 8.78" W x 11.73" L x 2.375" H  | 18.75 lbs | 144          | 2730 lbs      | 108            |
| 12x12 | 298mm W x 298mm L x 60mm H | 11.73" W x 11.73" L x 2.375" H | 26 lbs    | 108          | 2838 lbs      | 108            |
| 12x18 | 298mm W x 448mm L x 60mm H | 11.73" W x 17.64" L x 2.375" H | 37.5 lbs  | 72           | 2730 lbs      | 108            |

For design consideration add 1.5mm or .06" to the W and L dimensions to allow for the spacers.



POSITANO



TORINO



VERONA





RIFLE SAN REMO 6x9 Border

ITALIAN RENAISSANCE PREMIER



| Name | Metric Units               | U.S. Customary Units         | Weight | Units/Pallet | Weight/Pallet | Sq. Ft./Pallet |
|------|----------------------------|------------------------------|--------|--------------|---------------|----------------|
| 6x6  | 148mm W x 148mm L x 60mm H | 5.83" W x 5.83" L x 2.375" H | 7 lbs  | 432          | 3054 lbs      | 108            |
|      |                            |                              |        |              |               |                |

 6x6
 148mm W x 148mm L x 60mm H
 5.83" W x 5.83" L x 2.375" H
 7 lbs
 432
 3054 lbs
 108

 6x9
 148mm W x 223mm L x 60mm H
 5.83" W x 8.78" L x 2.375" H
 9.4 lbs
 270
 2568 lbs
 99

 6x12
 148mm W x 298mm L x 60m