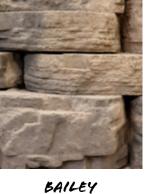

W x 48" L | 3416 lbs          | 5.33         |
| 72M/72B | 40.6cm H x 182.9cm W x 121.9cm L | 16" H x 72" W x 48" L | 3660 lbs          | 5.33         |
| 78M/78B | 40.6cm H x 198.1cm W x 121.9cm L | 16" H x 78" W x 48" L | 3902 lbs          | 5.33         |
| 84M/84B | 40.6cm H x 213.4cm W x 121.9cm L | 16" H x 84" W x 48" L | 4146 lbs          | 5.33         |



| Pavarcibla | Corner | RIO | cl |
|------------|--------|-----|----|

| Name | Metric Units                  | U.S. Customary Units  | Weight/<br>Pallet | Sq. Ft./Each |
|------|-------------------------------|-----------------------|-------------------|--------------|
| С    | 40.6cm H x 61cm W x 121.9cm L | 16" H x 24" W x 48" L | 1401 lbs          | 8.00         |











**NEW COLORS AVAILABLE** 



MORKISON

Pallet C











| Name       | Metric Units       | U.S. Customary Units | Weight    | Units/Pallet                       | Weight/Pallet | Sq. Ft./Pallet |
|------------|--------------------|----------------------|-----------|------------------------------------|---------------|----------------|
|            | 305mm W x 1067mm L | 12" W x 42" L        | 749 lbs   |                                    |               | 10             |
| Pallet A   | 305mm W x 1219mm L | 12" W x 48" L        | 893 lbs   | 1 in each size<br>for a total of 4 | 3915 lbs      |                |
| ranet A    | 305mm W x 1524mm L | 12" W x 60" L        | 1103 lbs  | pieces                             | 3913 108      | 18             |
|            | 305mm W x 1676mm L | 12" W x 66" L        | 1140 lbs  | ·