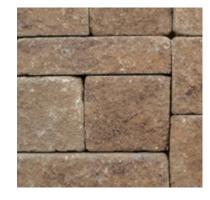

n.





| Name          | Metric Units                | U.S. Customary Units   | Weight | Units/Pallet | Weight/Pallet |
|---------------|-----------------------------|------------------------|--------|--------------|---------------|
| AB Bordeaux   | 102mm H x 267mm W x 229mm L | 4" H x 10.5" W x 9" L  | 23 lbs | 128          | 2974 lbs      |
| AB Barcelona  | 102mm H x 267mm W x 457mm L | 4" H x 10.5" W x 18" L | 35 lbs | 64           | 2270 lbs      |
| AB Palermo    | 203mm H x 242mm W x 229mm L | 8" H x 9.5" W x 9" L   | 35 lbs | 64           | 2270 lbs      |
| AB Dover      | 203mm H x 304mm W x 457mm L | 8" H x 12" W x 18" L   | 75 lbs | 32           | 2430 lbs      |
| AB Europa Cap | 102mm H x 279mm W x 457mm L | 4" H x 11" W x 18" L   | 50 lbs | 60           | 3030 lbs      |







TAN BLEND
AB Abbey Blend™ Pattern

GREY BLEND
AB Abbey Blend™ Pattern

**RED BLEND**AB Abbey Blend™ Pattern

Units are packaged separately to allow them to be used individually or blend them together to create the AB Abbey Blend™ patterned wall. All units are engineered with a 6° setback. See page 67 for pattern configuration.

## AB® COURTYARD & **AB® OLD COUNTRY COURTYARD**



#### DESIGN IDEA

without cutting.

AB Courtyard® freestanding units have textured sides for ending walls and incorporating columns









AB Dublin AB Corner Block AB Wall Cap





AB Post Cap\*

**AVAILABLE FINISHES:** 

Untumbled AB® Courtyard Tumbled AB® Old Country Courtyard

| Name            | Metric Units                    | U.S. Customary Units       | Weight | Units/Pallet | Weight/Pallet |
|----