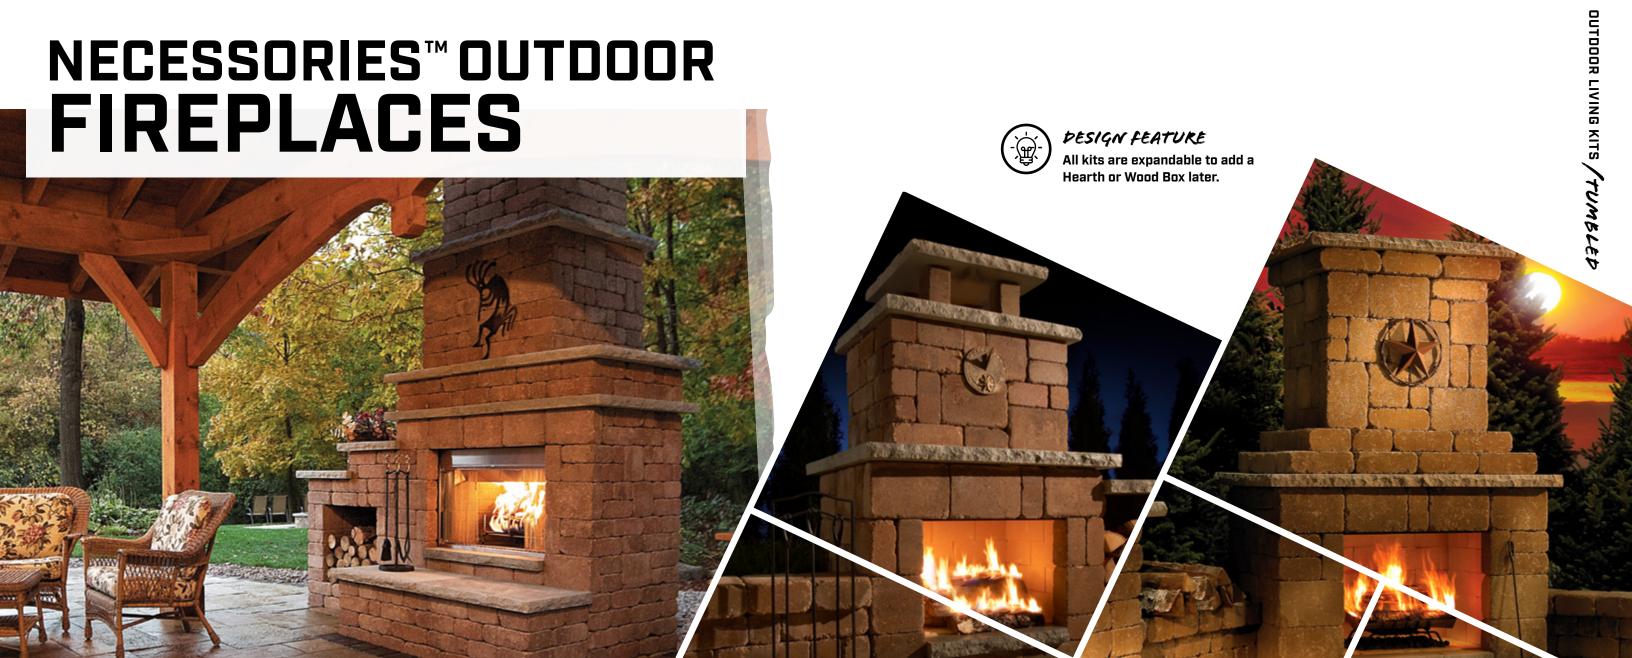

| 3990 lbs      |











MORKISON

BAILEY

GUNNISON

SANDSTONE

CHARCOAL



POSITANO



VERONA



TORINO



SAN REMO

A collection of granite-topped cabinets for backyard baking, grilling, dining and entertaining. Elegant, functional and affordable, these quality components and cabinets come with everything you need and are ready to assemble in any configuration you can imagine.





VISCON WHITE
GRANITE COUNTERTOP

BLACK PEARL GRANITE COUNTERTOP



- 1. Grand 8' Bar With Grill & Door Kit in Positano
- 2. Grand 8' Bar With Grill and Refrigerator Opening Kit in Positano\*
- 3. Compact Bar Front Open in Positano

Also available but not shown Grand Grill Surround Kit, Grand Corner Return Kit, Grand 4' Bar Kit and Compact Bar Front Closed Kit.

\*Refrigerator sold separately





- 1. Grand Fireplace Kit, Grand Wood Box Kit and Grand Hearth Kit in Positano
- 2. Compact Fireplace Kit, Compact Wood Box Kit and Compact Hearth Kit in Positano
- 3. Victorian Fireplace Kit in Verona

Also available but not shown Colonial Fireplace Kit, Colonial Wood Box Kit, Colonial Hearth Kit, Victorian Wood Box Kit and Victorian Hearth Kit.



<sup>\*</sup>Fireplace kit pictures shown may vary from actual kit dimensions as you are able to customize your fireplace to fit your needs.



1. Belvedere in Custom Color 2. Ring of Fire in Bailey



**NEW RING OF FIRE COLORS** 

GUNNISON





AB® Old Country Courtyard in Tan Blend



AB OLD COUNTRY COURTYARD TAN BLEND



AB OLD COUNTRY COURTYARD GREY BLEND



AB OLD COUNTRY COURTYARD RED BLEND

MORKISON

BAILEY

NECESSORIES™ WATER FEATURES