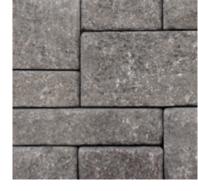

| Name          | Metric Units                | U.S. Customary Units   | Weight | Units/Pallet | Weight/Pallet |
|---------------|-----------------------------|------------------------|--------|--------------|---------------|
| AB Bordeaux   | 102mm H x 267mm W x 229mm L | 4" H x 10.5" W x 9" L  | 23 lbs | 128          | 2974 lbs      |
| AB Barcelona  | 102mm H x 267mm W x 457mm L | 4" H x 10.5" W x 18" L | 35 lbs | 64           | 2270 lbs      |
| AB Palermo    | 203mm H x 242mm W x 229mm L | 8" H x 9.5" W x 9" L   | 35 lbs | 64           | 2270 lbs      |
| AB Dover      | 203mm H x 304mm W x 457mm L | 8" H x 12" W x 18" L   | 75 lbs | 32           | 2430 lbs      |
| AB Europa Cap | 102mm H x 279mm W x 457mm L | 4" H x 11" W x 18" L   | 50 lbs | 60           | 3030 lbs      |







TAN BLEND
AB Abbey Blend™ Pattern

GREY BLEND
AB Abbey Blend™ Pattern

**RED BLEND**AB Abbey Blend™ Pattern

Units are packaged separately to allow them to be used individually or blend them together to create the AB Abbey Blend™ patterned wall. All units are engineered with a 6° setback. See page 67 for pattern configuration.

## AB® COURTYARD & **AB® OLD COUNTRY COURTYARD**



#### DESIGN IDEA

without cutting.

AB Courtyard® freestanding units have textured sides for ending walls and incorporating columns









AB Dublin AB Corner Block AB Wall Cap





AB Post Cap\*

**AVAILABLE FINISHES:** 

Untumbled AB® Courtyard Tumbled AB® Old Country Courtyard

| Name            | Metric Units                    | U.S. Customary Units       | Weight | Units/Pallet | Weight/Pallet |
|------