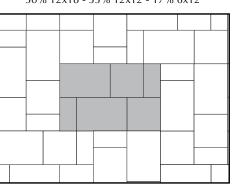

TE ADHESIVE

Color Boost CB Protector is especially designed to protect porousconcrete pavers. It prevents deterioration due to chemical products such as de-icing salts, while providing resistance to acids and alkalis. Its active agents form an invisible bond that stops the penetration of contaminants, facilitating the maintenance of pavers. Doesn't release unpleasant fumes, and is environmentally friendly.



#### **WALL DRAIN PRO**

Wall Drain Pro is designed to be an integral component of any landscape wall construction. Use Wall Drain Pro for proper drainage and a beautiful finished wall with any Basalite Wall System.



#### SIERRA COLLECTION / PREMIER SLATE / PREMIER SMOOTH

3 Piece Pattern No. 1 60% 9x12 - 30% 6x9 - 10% 6x6



3 Piece Pattern No. 2 50% 12x18 - 33% 12x12 - 17% 6x12



3 Piece Pattern No. 3 38% 9x12 - 38% 6x9 - 24% 6x6



3 Piece Pattern No. 4 40% 12x12 - 40% 6x12 - 20% 6x6



3 Piece Pattern No. 7 57% 12x12 - 29% 6x12 - 14% 6x6





PREMIER SMOOTH COMBO

3 Piece Pattern No. 10 60% 12x18 - 20% 12x12 - 20% 6x12



3 Piece Pattern No. 11



4 Piece Pattern No. 1



Pinwheel 80% 6x12 - 20% 6x6



Blend 60% 12x12 - 40% 6x12



Premier Random Pattern No. 1 58% 12x12 - 28% 6x12 - 14% 6x6



4 Piece Pattern No. 2



4 Piece Pattern No. 3 40% 12x12 - 20% 6x12 - 30% 6x9 - 10% 6x6



6 Piece Pattern No. 1

40% 12x18 - 13% 12x12 - 20% 9x12



- 13% 6x12 - 10% 6x9 - 4% 6x6

#### ITALIAN RENAISSANCE PREMIER

3 Piece Pattern No. 1 60% 9x12 - 30% 6x9 - 10% 6x6



3 Piece Pattern No. 5 40% 9x12 - 20% 6x9 - 40% 6x6



4 Piece Pattern No. 3 40% 12x12 - 20% 6x12 - 30% 6x