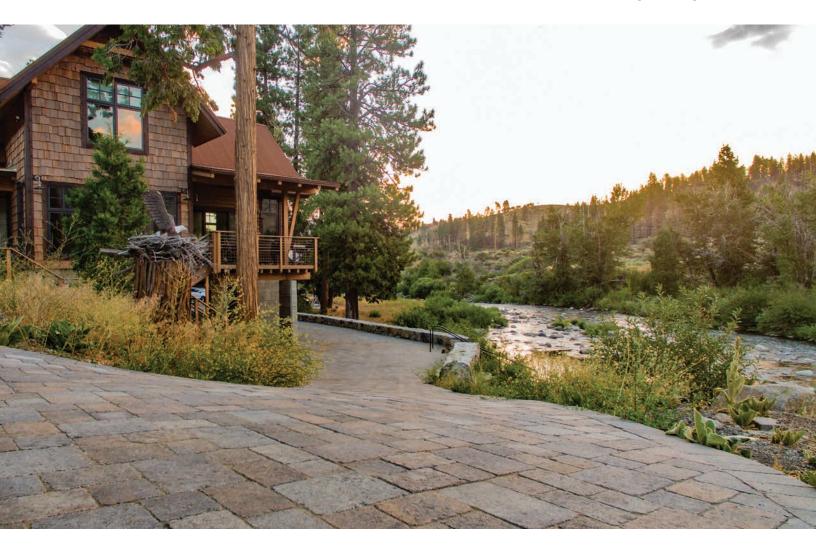

# **COUNTRY COBBLE**

**Interlocking Paving Stones** 

Grey/Charcoal Terra Cotta/Charcoal

## **COUNTRY COBBLE**

**Interlocking Paving Stones** 

| NAME      | METRIC SIZE       | U.S. SIZE          | HEIGHT | APPLICATIONS |   |  | ARCHITECTURAL FINISHES |                |               |                           |         | CHAMFER | SQ.FT./ |
|-----------|-------------------|--------------------|--------|--------------|---|--|------------------------|----------------|---------------|---------------------------|---------|---------|---------|
|           |                   |                    |        | 戊            |   |  | STANDARD               | GROUND<br>FACE | SHOT<br>BLAST | SHOT BLAST<br>GROUND FACE | TUMBLED | WIDTH   | PALLET  |
| Square    | 138mm W x 138mm L | 5.43" W x 5.43" L  | 60mm   | х            | х |  |                        |                |               |                           | х       |         | 80      |
| Rectangle | 138mm W x 208mm L | 5.43" W x 8.19" L  | 60mm   | х            | X |  |                        |                |               |                           | X       |         | 80      |
| Mega      | 208mm W x 278mm L | 8.19" W x 10.94" L | 60mm   | х            | х |  |                        |                |               |                           | x       |         | 81      |