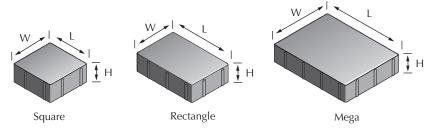

## **COUNTRY COBBLE**

**Interlocking Paving Stones** 

| NAME      | METRIC SIZE       | U.S. SIZE          | HEIGHT | APPLICATIONS |   |  | ARCHITECTURAL FINISHES |                |               |                           |         | CHAMFER | SQ.FT./ |
|-----------|-------------------|--------------------|--------|--------------|---|--|------------------------|----------------|---------------|---------------------------|---------|---------|---------|
|           |                   |                    |        | 戊            |   |  | STANDARD               | GROUND<br>FACE | SHOT<br>BLAST | SHOT BLAST<br>GROUND FACE | TUMBLED | WIDTH   | PALLET  |
| Square    | 138mm W x 138mm L | 5.43" W x 5.43" L  | 60mm   | х            | х |  |                        |                |               |                           | х       |         | 80      |
| Rectangle | 138mm W x 208mm L | 5.43" W x 8.19" L  | 60mm   | х            | X |  |                        |                |               |                           | X       |         | 80      |
| Mega      | 208mm W x 278mm L | 8.19" W x 10.94" L | 60mm   | х            | х |  |                        |                |               |                           | x       |         | 81      |

For design consideration add 1.5 mm or .06 " to the W and L dimensions to allow for the spacers.