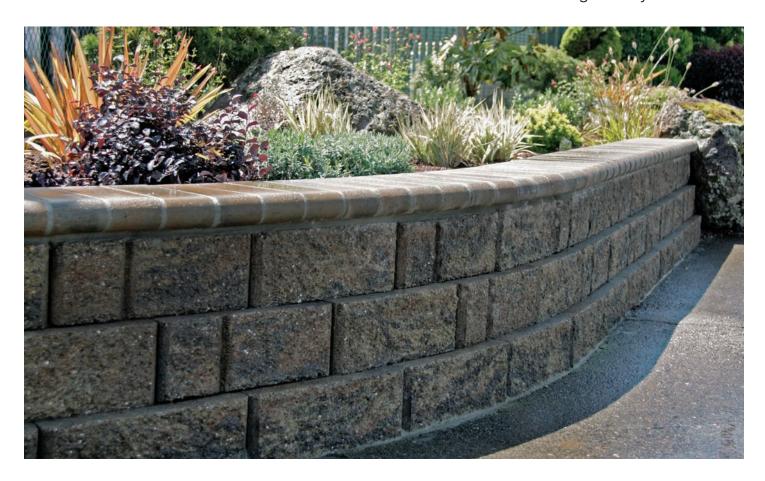

## **ESTATE WALL ASHLAR**

Retaining Wall System

Positano

## **ESTATE WALL ASHLAR**

Retaining Wall System

Ashlar Face gives the appearance of individual cut stones with the advantage of being a modular block.

| Name        | Metric Units                | U.S. Customary Units     | Weight | Units/Pallet                                     | Sq. Ft./Pallet |
|-------------|-----------------------------|--------------------------|--------|--------------------------------------------------|----------------|
| Left Score  | 264mm L x 406mm W x 153mm H | 10.375" L x 16" W x 6" H | 50 lbs | Sold in full<br>mixed pallet<br>quantities only. | 40             |
| Right Score | 264mm L x 406mm W x 153mm H | 10.375" L x 16" W x 6" H | 50 lbs |                                                  |                |
| Standard    | 264mm L x 406mm W x 153mm H | 10.375" L x 16"W x 6" H  | 50 lbs |                                                  |                |