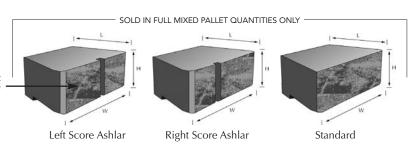

## **ESTATE WALL ASHLAR**

Retaining Wall System

Ashlar Face gives the appearance of individual cut stones with the advantage of being a modular block.

| Name        | Metric Units                | U.S. Customary Units     | Weight | Units/Pallet                                     | Sq. Ft./Pallet |
|-------------|-----------------------------|--------------------------|--------|--------------------------------------------------|----------------|
| Left Score  | 264mm L x 406mm W x 153mm H | 10.375" L x 16" W x 6" H | 50 lbs | Sold in full<br>mixed pallet<br>quantities only. | 40             |
| Right Score | 264mm L x 406mm W x 153mm H | 10.375" L x 16" W x 6" H | 50 lbs |                                                  |                |
| Standard    | 264mm L x 406mm W x 153mm H | 10.375" L x 16"W x 6" H  | 50 lbs |                                                  |                |