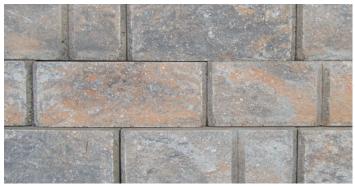

## **ESTATE WALL ASHLAR**

Retaining Wall System

Positano

## **ESTATE WALL ASHLAR**

Retaining Wall System

Ashlar Face gives the appearance of individual cut stones with the advantage of being a modular block.

| Name        | Metric Units                | U.S. Customary Units     | Weight | Units/Pallet                                     | Sq. Ft./Pallet |
|-------------|-----------------------------|--------------------------|--------|--------------------------------------------------|----------------|
| Left Score  | 264mm L x 406mm W x 153mm H | 10.375" L x 16" W x 6" H | 50 lbs | Sold in full<br>mixed pallet<br>quantities only. | 40             |
| Right Score | 264mm L x 406mm W x 153mm H | 10.375" L x 16" W x 6" H | 50 lbs |                                                  |                |
| Standard    | 264mm L x 406mm W x 153mm H | 10.375" L x 16"W x 6" H  | 50 lbs |                                                  |                |