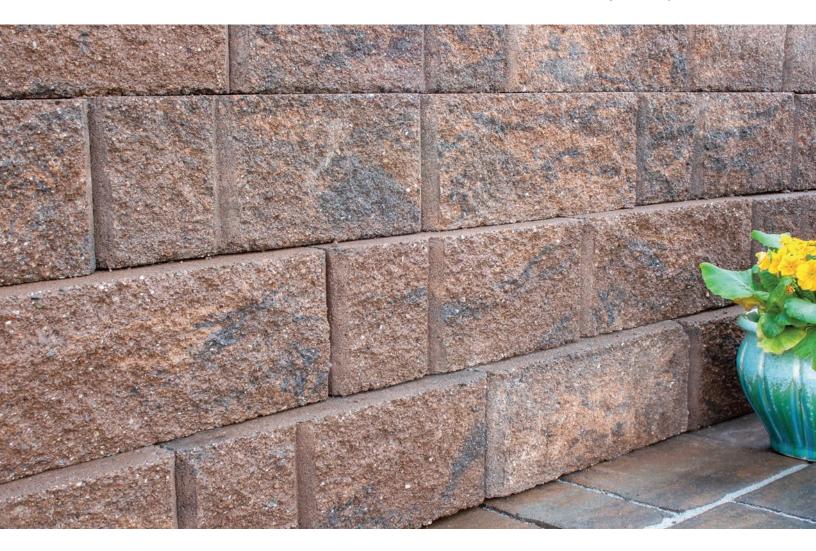

## **ESTATE WALL ASHLAR**

Retaining Wall System

Positano

## **ESTATE WALL ASHLAR**

Retaining Wall System

Ashlar Face gives the appearance of individual cut stones with the advantage of being a modular block.

| Name        | Metric Units                | U.S. Customary Units     | Weight | Units/Pallet                                     | Sq. Ft./Pallet |
|-------------|-----------------------------|--------------------------|--------|--------------------------------------------------|----------------|
| Left Score  | 264mm L x 406mm W x 153mm H | 10.375" L x 16" W x 6" H | 50 lbs | Sold in full<br>mixed pallet<br>quantities only. | 40             |
| Right Score | 264mm L x 406mm W x 153mm H | 10.375" L x 16" W x 6" H | 50 lbs |                                                  |                |
| Standard    | 264mm L x 406mm W x 153mm H | 10.375" L x 16"W x 6" H  | 50 lbs |                                                  |                |