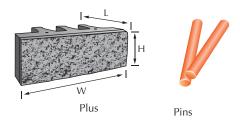

## **GEOWALL™ PLUS**

Engineered Retaining Wall System

| Name            | Metric Units                | U.S. Customary Units   | Weight | Units/Pallet | Face Area/Unit |
|-----------------|-----------------------------|------------------------|--------|--------------|----------------|
| Plus            | 610mm L x 292mm W x 203mm H | 24" L x 11.5" W x 8" H | 90 lbs | 36           | 1 SF           |
| Pins (Included) | 95mm L x 12.7mm             | 3.75" L x .50" W       | -      | -            | -              |