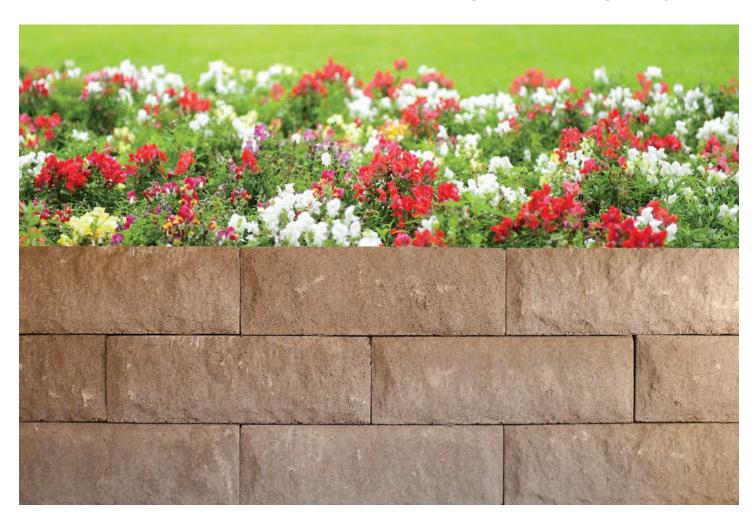

## **GEOWALL™ PLUS**

Engineered Retaining Wall System

Tan Grey

## **GEOWALL™ PLUS**

Engineered Retaining Wall System

| Name            | Metric Units                | U.S. Customary Units   | Weight | Units/Pallet | Face Area/Unit |
|-----------------|-----------------------------|------------------------|--------|--------------|----------------|
| Plus            | 610mm L x 292mm W x 203mm H | 24" L x 11.5" W x 8" H | 90 lbs | 36           | 1 SF           |
| Pins (Included) | 95mm L x 12.7mm             | 3.75" L x .50" W       | -      | -            | -              |