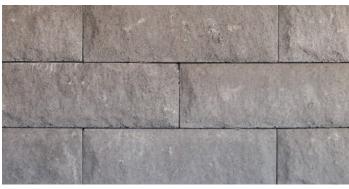

## **GEOWALL™ PLUS**

Engineered Retaining Wall System

Tan Grey

## **GEOWALL™ PLUS**

Engineered Retaining Wall System

| Name            | Metric Units                | U.S. Customary Units   | Weight | Units/Pallet | Face Area/Unit |
|-----------------|-----------------------------|------------------------|--------|--------------|----------------|
| Plus            | 610mm L x 292mm W x 203mm H | 24" L x 11.5" W x 8" H | 90 lbs | 36           | 1 SF           |
| Pins (Included) | 95mm L x 12.7mm             | 3.75" L x .50" W       | -      | -            | -              |