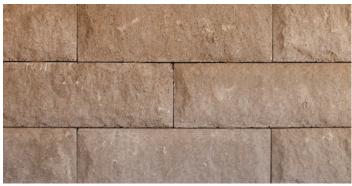

## **GEOWALL™ PLUS**

Engineered Retaining Wall System

Tan Grey

## **GEOWALL™ PLUS**

Engineered Retaining Wall System

| Name            | Metric Units                | U.S. Customary Units   | Weight | Units/Pallet | Face Area/Unit |
|-----------------|-----------------------------|------------------------|--------|--------------|----------------|
| Plus            | 610mm L x 292mm W x 203mm H | 24" L x 11.5" W x 8" H | 90 lbs | 36           | 1 SF           |
| Pins (Included) | 95mm L x 12.7mm             | 3.75" L x .50" W       | -      | -            | -              |