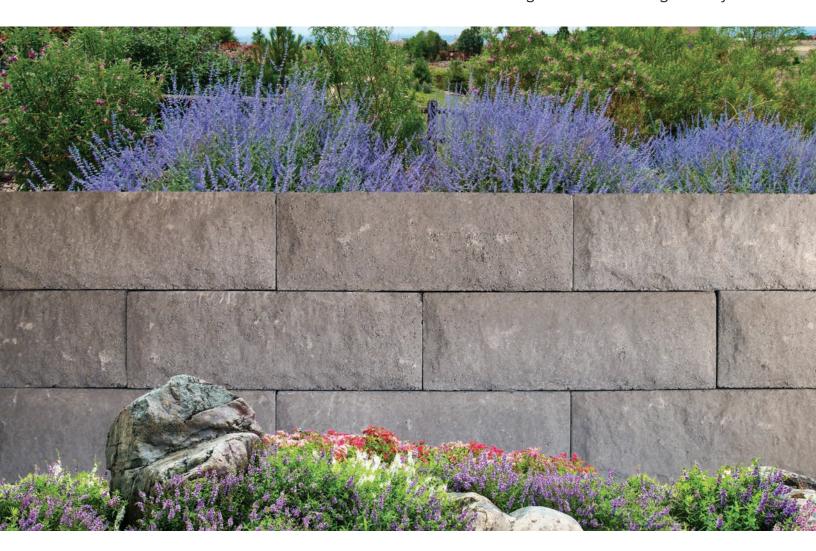

## **GEOWALL™ PLUS**

Engineered Retaining Wall System

Tan Grey

## **GEOWALL™ PLUS**

Engineered Retaining Wall System

| Name            | Metric Units                | U.S. Customary Units   | Weight | Units/Pallet | Face Area/Unit |
|-----------------|-----------------------------|------------------------|--------|--------------|----------------|
| Plus            | 610mm L x 292mm W x 203mm H | 24" L x 11.5" W x 8" H | 90 lbs | 36           | 1 SF           |
| Pins (Included) | 95mm L x 12.7mm             | 3.75" L x .50" W       | -      | -            | -              |