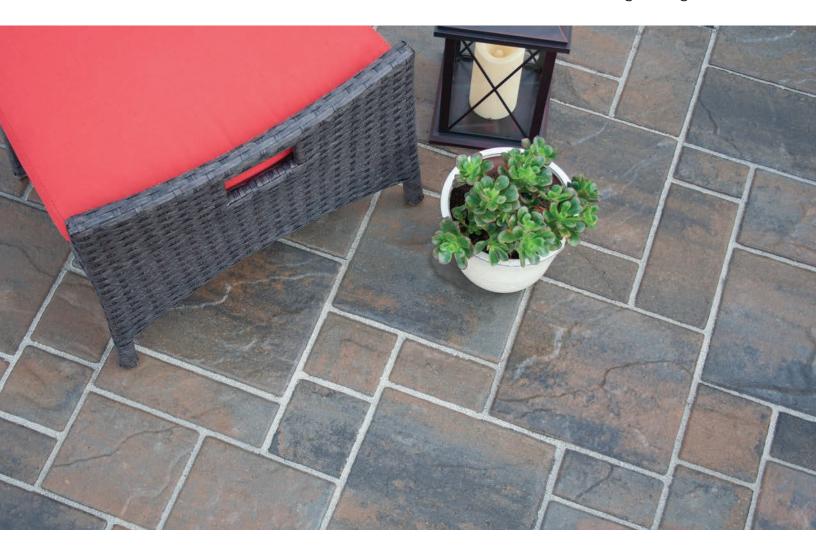

## **HEARTLAND PAVER**

**Interlocking Paving Stones** 

Positano

## **HEARTLAND PAVER**

**Interlocking Paving Stones** 

| NAME | METRIC SIZE       | U.S. SIZE           | HEIGHT | APPLICATIONS |   |  | ARCHITECTURAL FINISHES |                |               |                           |         | CHAMFER | SQ.FT./ |
|------|-------------------|---------------------|--------|--------------|---|--|------------------------|----------------|---------------|---------------------------|---------|---------|---------|
|      |                   |                     |        | 大            |   |  | STANDARD               | GROUND<br>FACE | SHOT<br>BLAST | SHOT BLAST<br>GROUND FACE | TUMBLED | WIDTH   | PALLET  |
| A    | 307mm W x 377mm L | 12.09" W x 14.84" L | 60mm   | х            | х |  | Х                      |                |               |                           |         | Rounded | 104     |
| В    | 307mm W x 377mm L | 12.09" W x 14.84" L | 60mm   | Х            | х |  | Х                      |                |               |                           |         |         |         |
| С    | 307mm W x 377mm L | 12.09" W x 14.84" L | 60mm   | x            | x |  | x                      |                |               |                           |         |         |         |
| D    | 307mm W x 377mm L | 12.09" W x 14.84" L | 60mm   | х            | Х |  | X                      |                |               |                           |         |         |         |