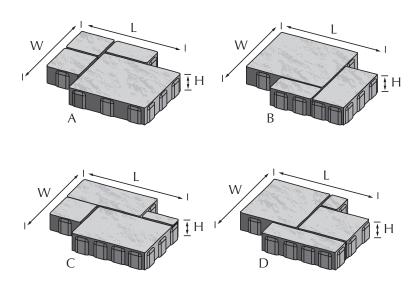

## **HEARTLAND PAVER**

**Interlocking Paving Stones** 

| NAME | METRIC SIZE       | U.S. SIZE           | HEIGHT | APPLICATIONS |   |  | ARCHITECTURAL FINISHES |                |               |                           |         | CHAMFER | SQ.FT./ |
|------|-------------------|---------------------|--------|--------------|---|--|------------------------|----------------|---------------|---------------------------|---------|---------|---------|
|      |                   |                     |        | 大            |   |  | STANDARD               | GROUND<br>FACE | SHOT<br>BLAST | SHOT BLAST<br>GROUND FACE | TUMBLED | WIDTH   | PALLET  |
| A    | 307mm W x 377mm L | 12.09" W x 14.84" L | 60mm   | х            | х |  | Х                      |                |               |                           |         | Rounded | 104     |
| В    | 307mm W x 377mm L | 12.09" W x 14.84" L | 60mm   | Х            | х |  | Х                      |                |               |                           |         |         |         |
| С    | 307mm W x 377mm L | 12.09" W x 14.84" L | 60mm   | x            | x |  | x                      |                |               |                           |         |         |         |
| D    | 307mm W x 377mm L | 12.09" W x 14.84" L | 60mm   | х            | Х |  | X                      |                |               |                           |         |         |         |

For design consideration add 3.5mm or .14" to the W and L dimensions to allow for the spacers.

24 A pieces, 32 B pieces, 24 C pieces and 16 D pieces are on a pallet for a full pallet quantity of 104 pieces.