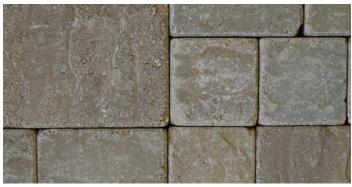

## **ITALIAN RENAISSANCE**

**Interlocking Paving Stones** 

## **ITALIAN RENAISSANCE**

**Interlocking Paving Stones** 

| NAME      | METRIC SIZE       | U.S. SIZE          | HEIGHT | APPLICATIONS |   |  | ARCHITECTURAL FINISHES |                |               |                           |         | CHAMFER | SQ.FT./ |
|-----------|-------------------|--------------------|--------|--------------|---|--|------------------------|----------------|---------------|---------------------------|---------|---------|---------|
|           |                   |                    |        | 庆            |   |  | STANDARD               | GROUND<br>FACE | SHOT<br>BLAST | SHOT BLAST<br>GROUND FACE | TUMBLED | WIDTH   | PALLET  |
| Square    | 138mm W x 138mm L | 5.43" W x 5.43" L  | 60mm   | х            | х |  | х                      |                |               |                           |         | 3mm     | 107     |
| Rectangle | 138mm W x 208mm L | 5.43" W x 8.19" L  | 60mm   | х            | х |  | X                      |                |               |                           |         | 3mm     | 121     |
| Mega      | 208mm W x 278mm L | 8.19" W x 10.94" L | 60mm   | х            | х |  | х                      |                |               |                           |         | 3mm     | 102     |