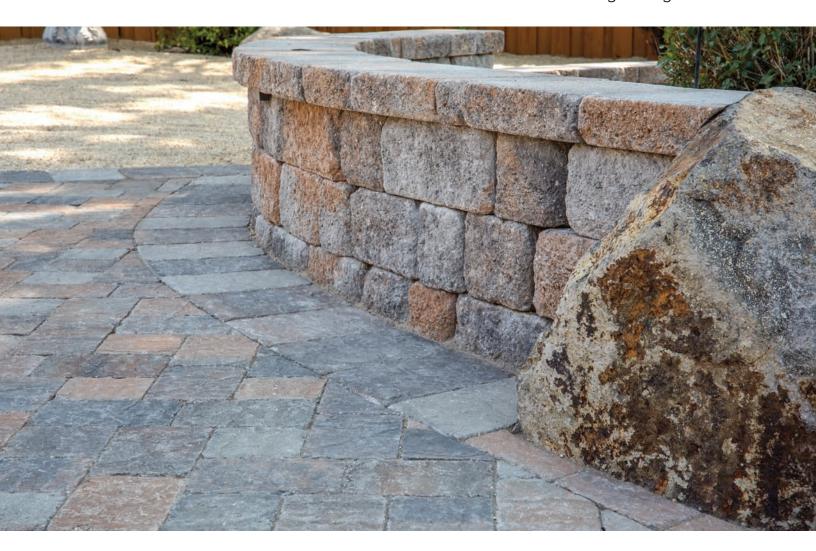

## **ITALIAN RENAISSANCE**

**Interlocking Paving Stones** 

## **ITALIAN RENAISSANCE**

**Interlocking Paving Stones** 

| NAME      | METRIC SIZE       | U.S. SIZE          | HEIGHT | APPLICATIONS |   |  | ARCHITECTURAL FINISHES |                |               |                           |         | CHAMFER | SQ.FT./ |
|-----------|-------------------|--------------------|--------|--------------|---|--|------------------------|----------------|---------------|---------------------------|---------|---------|---------|
|           |                   |                    |        | 庆            |   |  | STANDARD               | GROUND<br>FACE | SHOT<br>BLAST | SHOT BLAST<br>GROUND FACE | TUMBLED | WIDTH   | PALLET  |
| Square    | 138mm W x 138mm L | 5.43" W x 5.43" L  | 60mm   | х            | х |  | х                      |                |               |                           |         | 3mm     | 107     |
| Rectangle | 138mm W x 208mm L | 5.43" W x 8.19" L  | 60mm   | х            | х |  | X                      |                |               |                           |         | 3mm     | 121     |
| Mega      | 208mm W x 278mm L | 8.19" W x 10.94" L | 60mm   | х            | х |  | х                      |                |               |                           |         | 3mm     | 102     |