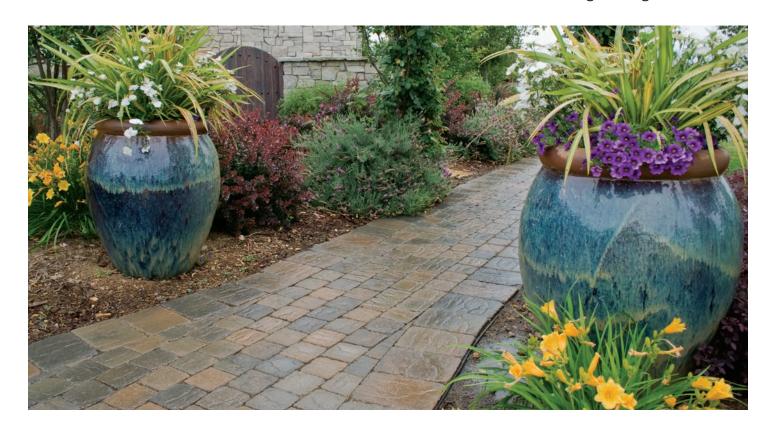

## **ITALIAN RENAISSANCE**

**Interlocking Paving Stones** 

## **ITALIAN RENAISSANCE**

**Interlocking Paving Stones** 

| NAME      | METRIC SIZE       | U.S. SIZE          | HEIGHT | APPLICATIONS |   |  | ARCHITECTURAL FINISHES |                |               |                           |         | CHAMFER | SQ.FT./ |
|-----------|-------------------|--------------------|--------|--------------|---|--|------------------------|----------------|---------------|---------------------------|---------|---------|---------|
|           |                   |                    |        | 庆            |   |  | STANDARD               | GROUND<br>FACE | SHOT<br>BLAST | SHOT BLAST<br>GROUND FACE | TUMBLED | WIDTH   | PALLET  |
| Square    | 138mm W x 138mm L | 5.43" W x 5.43" L  | 60mm   | х            | х |  | х                      |                |               |                           |         | 3mm     | 107     |
| Rectangle | 138mm W x 208mm L | 5.43" W x 8.19" L  | 60mm   | х            | х |  | X                      |                |               |                           |         | 3mm     | 121     |
| Mega      | 208mm W x 278mm L | 8.19" W x 10.94" L | 60mm   | х            | х |  | х                      |                |               |                           |         | 3mm     | 102     |