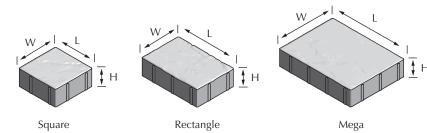

## **ITALIAN RENAISSANCE**

**Interlocking Paving Stones** 

| NAME      | METRIC SIZE       | U.S. SIZE          | HEIGHT | APPLICATIONS |   |  | ARCHITECTURAL FINISHES |                |               |                           |         | CHAMFER | SQ.FT./ |
|-----------|-------------------|--------------------|--------|--------------|---|--|------------------------|----------------|---------------|---------------------------|---------|---------|---------|
|           |                   |                    |        | 庆            |   |  | STANDARD               | GROUND<br>FACE | SHOT<br>BLAST | SHOT BLAST<br>GROUND FACE | TUMBLED | WIDTH   | PALLET  |
| Square    | 138mm W x 138mm L | 5.43" W x 5.43" L  | 60mm   | х            | х |  | х                      |                |               |                           |         | 3mm     | 107     |
| Rectangle | 138mm W x 208mm L | 5.43" W x 8.19" L  | 60mm   | х            | х |  | X                      |                |               |                           |         | 3mm     | 121     |
| Mega      | 208mm W x 278mm L | 8.19" W x 10.94" L | 60mm   | х            | х |  | х                      |                |               |                           |         | 3mm     | 102     |

For design consideration add 1.5mm or .06" to the W and L dimensions to allow for the spacers.

Indicates product is suitable for light-duty vehicular projects like driveways and parking stalls.