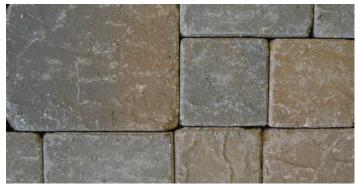

## **ITALIAN RENAISSANCE**

**Interlocking Paving Stones** 

## **ITALIAN RENAISSANCE**

**Interlocking Paving Stones** 

| NAME      | METRIC SIZE       | U.S. SIZE          | HEIGHT | APPLICATIONS |   |  | ARCHITECTURAL FINISHES |                |               |                           |         | CHAMFER | SQ.FT./ |
|-----------|-------------------|--------------------|--------|--------------|---|--|------------------------|----------------|---------------|---------------------------|---------|---------|---------|
|           |                   |                    |        | 庆            |   |  | STANDARD               | GROUND<br>FACE | SHOT<br>BLAST | SHOT BLAST<br>GROUND FACE | TUMBLED | WIDTH   | PALLET  |
| Square    | 138mm W x 138mm L | 5.43" W x 5.43" L  | 60mm   | х            | х |  | х                      |                |               |                           |         | 3mm     | 107     |
| Rectangle | 138mm W x 208mm L | 5.43" W x 8.19" L  | 60mm   | х            | х |  | X                      |                |               |                           |         | 3mm     | 121     |
| Mega      | 208mm W x 278mm L | 8.19" W x 10.94" L | 60mm   | х            | х |  | х                      |                |               |                           |         | 3mm     | 102     |