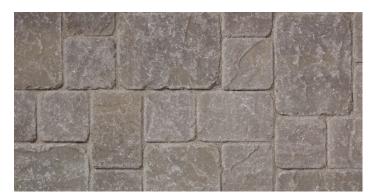

# **ITALIAN RENAISSANCE**

**Interlocking Paving Stones** 

Pacifica (Special Order)

## **ITALIAN RENAISSANCE**

**Interlocking Paving Stones** 

| NAME      | METRIC SIZE       | U.S. SIZE          | HEIGHT | APPLICATIONS |   |  | ARCHITECTURAL FINISHES |                |               |                           |         | CHAMFER | SQ.FT./ |
|-----------|-------------------|--------------------|--------|--------------|---|--|------------------------|----------------|---------------|---------------------------|---------|---------|---------|
|           |                   |                    |        | 戊            |   |  | STANDARD               | GROUND<br>FACE | SHOT<br>BLAST | SHOT BLAST<br>GROUND FACE | TUMBLED | WIDTH   | PALLET  |
| Square    | 138mm W x 138mm L | 5.43" W x 5.43" L  | 60mm   | х            | х |  | x                      |                |               |                           |         | 3mm     | 107     |
| Rectangle | 138mm W x 208mm L | 5.43" W x 8.19" L  | 60mm   | Х            | Х |  | X                      |                |               |                           |         | 3mm     | 121     |
| Mega      | 208mm W x 278mm L | 8.19" W x 10.94" L | 60mm   | х            | х |  | x                      |                |               |                           |         | 3mm     | 102     |