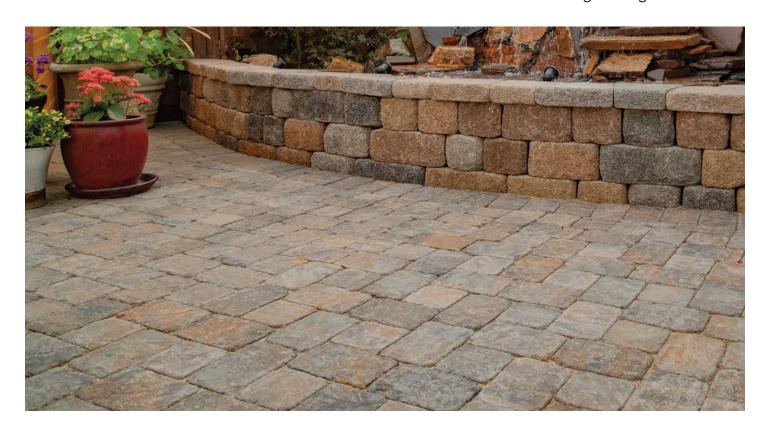

# **ITALIAN RENAISSANCE**

**Interlocking Paving Stones** 

Pacifica (Special Order)

## **ITALIAN RENAISSANCE**

**Interlocking Paving Stones** 

| NAME      | METRIC SIZE       | U.S. SIZE          | HEIGHT | APPLICATIONS |   |  | ARCHITECTURAL FINISHES |                |               |                           |         | CHAMFER | SQ.FT./ |
|-----------|-------------------|--------------------|--------|--------------|---|--|------------------------|----------------|---------------|---------------------------|---------|---------|---------|
|           |                   |                    |        | 戊            |   |  | STANDARD               | GROUND<br>FACE | SHOT<br>BLAST | SHOT BLAST<br>GROUND FACE | TUMBLED | WIDTH   | PALLET  |
| Square    | 138mm W x 138mm L | 5.43" W x 5.43" L  | 60mm   | х            | х |  | x                      |                |               |                           |         | 3mm     | 107     |
| Rectangle | 138mm W x 208mm L | 5.43" W x 8.19" L  | 60mm   | Х            | Х |  | X                      |                |               |                           |         | 3mm     | 121     |
| Mega      | 208mm W x 278mm L | 8.19" W x 10.94" L | 60mm   | х            | х |  | x                      |                |               |                           |         | 3mm     | 102     |