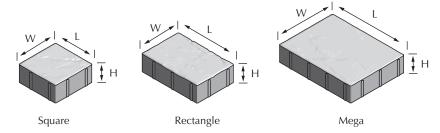

## **ITALIAN RENAISSANCE**

**Interlocking Paving Stones** 

| NAME      | METRIC SIZE       | U.S. SIZE          | HEIGHT | APPLICATIONS |   |  | ARCHITECTURAL FINISHES |                |               |                           |         | CHAMFER | SQ.FT./ |
|-----------|-------------------|--------------------|--------|--------------|---|--|------------------------|----------------|---------------|---------------------------|---------|---------|---------|
|           |                   |                    |        | 戊            |   |  | STANDARD               | GROUND<br>FACE | SHOT<br>BLAST | SHOT BLAST<br>GROUND FACE | TUMBLED | WIDTH   | PALLET  |
| Square    | 138mm W x 138mm L | 5.43" W x 5.43" L  | 60mm   | х            | х |  | x                      |                |               |                           |         | 3mm     | 107     |
| Rectangle | 138mm W x 208mm L | 5.43" W x 8.19" L  | 60mm   | Х            | Х |  | X                      |                |               |                           |         | 3mm     | 121     |
| Mega      | 208mm W x 278mm L | 8.19" W x 10.94" L | 60mm   | х            | х |  | x                      |                |               |                           |         | 3mm     | 102     |