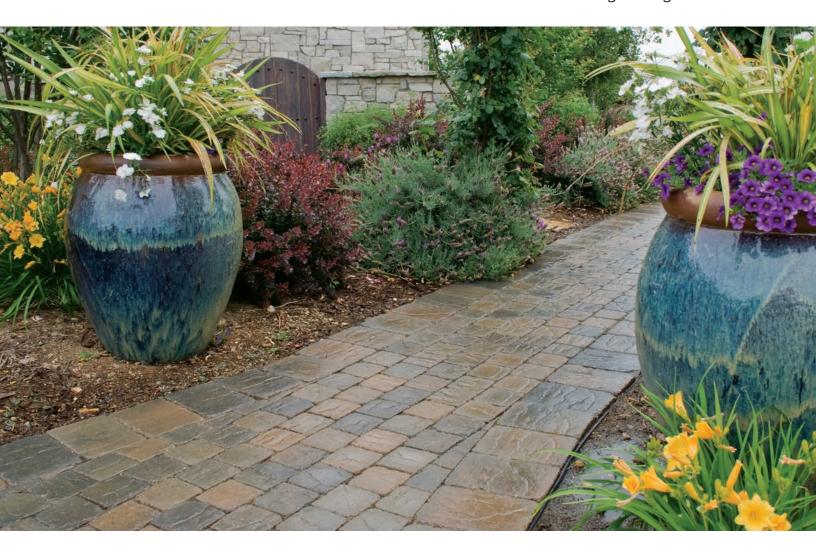

# **ITALIAN RENAISSANCE**

**Interlocking Paving Stones** 

Pacifica (Special Order)

## **ITALIAN RENAISSANCE**

**Interlocking Paving Stones** 

| NAME      | METRIC SIZE       | U.S. SIZE          | HEIGHT | APPLICATIONS |   |  | ARCHITECTURAL FINISHES |                |               |                           |         | CHAMFER | SQ.FT./ |
|-----------|-------------------|--------------------|--------|--------------|---|--|------------------------|----------------|---------------|---------------------------|---------|---------|---------|
|           |                   |                    |        | 戊            |   |  | STANDARD               | GROUND<br>FACE | SHOT<br>BLAST | SHOT BLAST<br>GROUND FACE | TUMBLED | WIDTH   | PALLET  |
| Square    | 138mm W x 138mm L | 5.43" W x 5.43" L  | 60mm   | х            | х |  | x                      |                |               |                           |         | 3mm     | 107     |
| Rectangle | 138mm W x 208mm L | 5.43" W x 8.19" L  | 60mm   | Х            | Х |  | X                      |                |               |                           |         | 3mm     | 121     |
| Mega      | 208mm W x 278mm L | 8.19" W x 10.94" L | 60mm   | х            | х |  | x                      |                |               |                           |         | 3mm     | 102     |