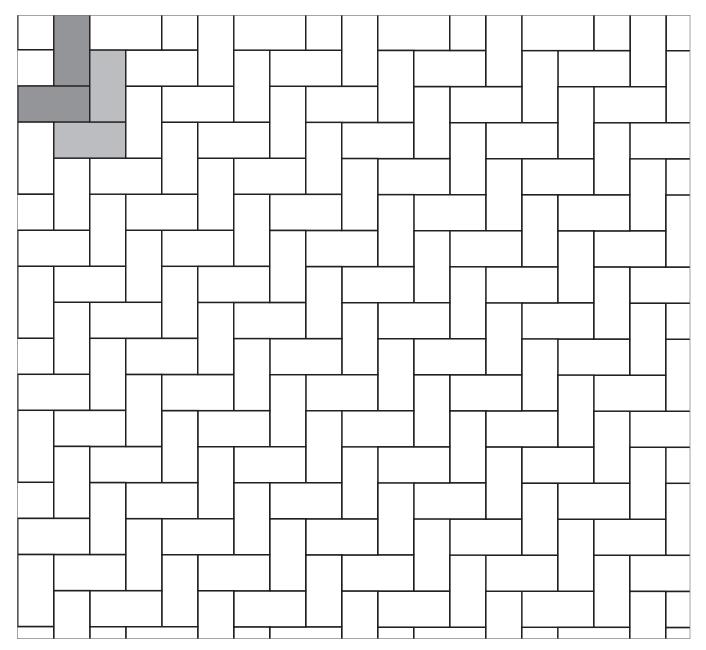

# Running Bond Pattern

|   |   |   |          |          | <u> </u> | <u> </u> |  |
|---|---|---|----------|----------|----------|----------|--|
|   |   |   | <u> </u> | <u> </u> | <u> </u> |          |  |
|   |   |   |          |          |          |          |  |
|   |   |   |          |          |          |          |  |
|   |   |   |          |          |          |          |  |
|   |   | • |          |          |          | ·        |  |
|   |   |   |          |          |          |          |  |
|   | , |   |          |          |          | <b>'</b> |  |
|   |   |   | <u> </u> |          |          |          |  |
|   |   | • |          |          |          |          |  |
|   |   |   |          |          |          |          |  |
|   | · | - |          |          |          |          |  |
|   |   |   |          |          |          |          |  |
|   |   |   |          |          |          |          |  |
|   |   |   |          |          |          |          |  |
|   | · | • |          |          |          |          |  |
| , |   |   | <u> </u> |          |          |          |  |