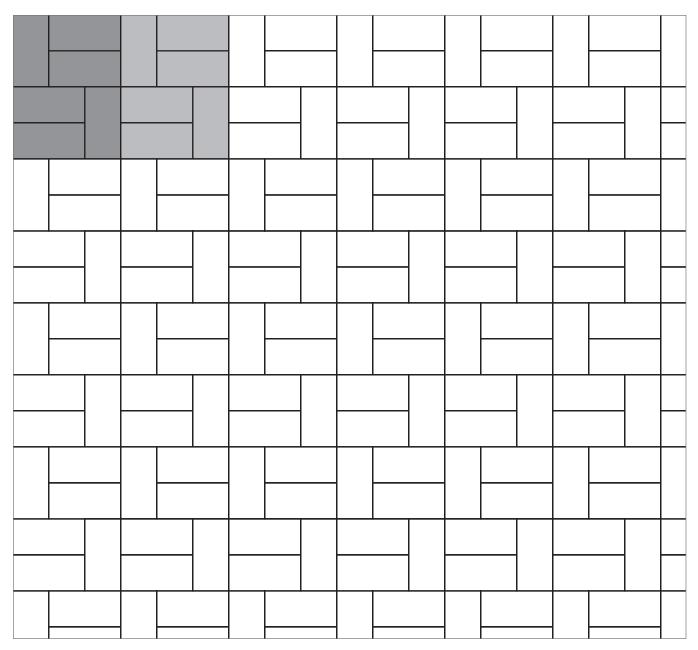

# Single Basket Weave Pattern

| NAME    | UNITS/PALLET | SQ. FT./PALLET |  |  |
|---------|--------------|----------------|--|--|
| 4x8/60  | 113          | 113            |  |  |
| 4x8/80  | 396          | 82.6           |  |  |
| 4x8/100 | 396          | 82.6           |  |  |