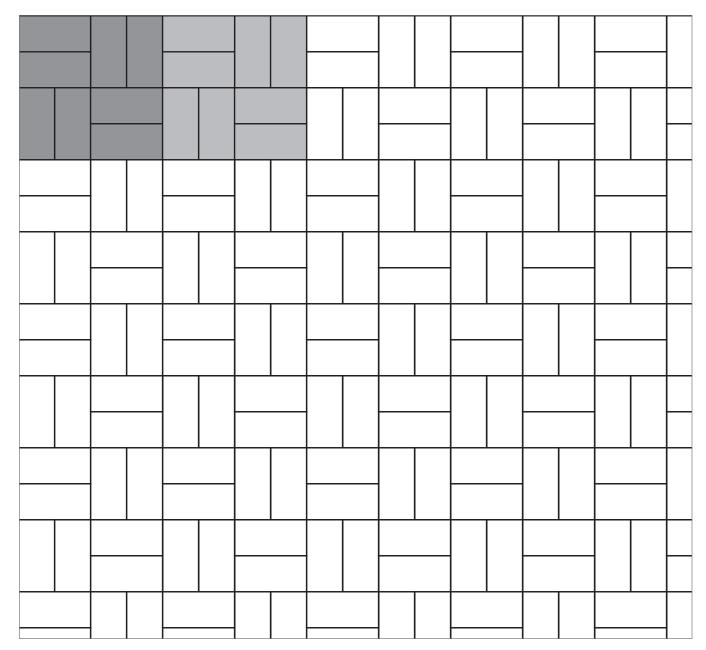

#### **Double Basket Weave Pattern**

100% 4x8

| NAME    | UNITS/PALLET | SQ. FT./PALLET |  |  |
|---------|--------------|----------------|--|--|
| 4x8/60  | 113          | 113            |  |  |
| 4x8/80  | 396          | 82.6           |  |  |
| 4x8/100 | 396          | 82.6           |  |  |