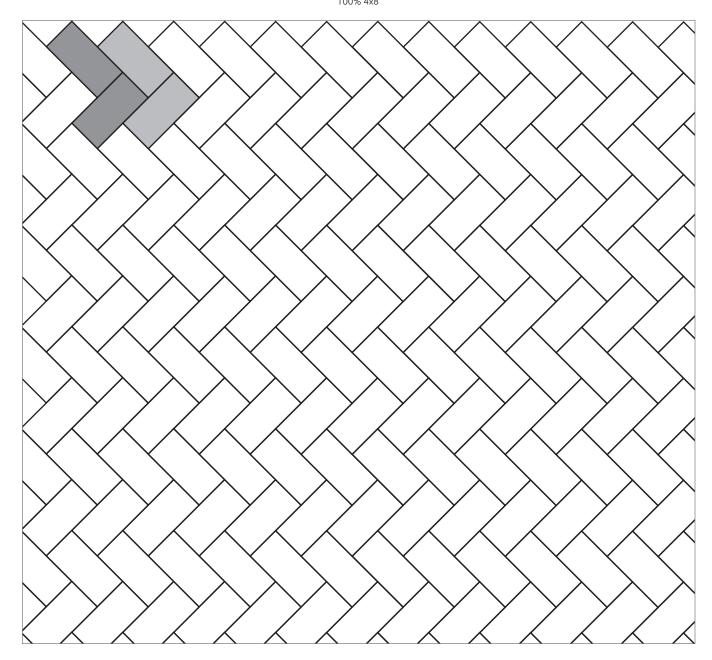

# 90 Degree Herringbone Pattern 100% 4x8

| NAME    | UNITS/PALLET | SQ. FT./PALLET |  |  |
|---------|--------------|----------------|--|--|
| 4x8/60  | 113          | 113            |  |  |
| 4x8/80  | 396          | 82.6           |  |  |
| 4x8/100 | 396          | 82.6           |  |  |