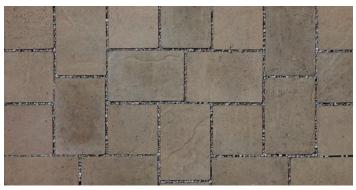

## PERMEABLE ARTISAN SLATE

Permeable Paving Stones

Verona (Special Order)

## PERMEABLE ARTISAN SLATE

Permeable Paving Stones

| NAME      | METRIC SIZE       | U.S. SIZE         | HEIGHT | APPLICATIONS |   |  | ARCHITECTURAL FINISHES |                |               |                           |         | CHAMFER | SQ.FT./ |
|-----------|-------------------|-------------------|--------|--------------|---|--|------------------------|----------------|---------------|---------------------------|---------|---------|---------|
|           |                   |                   |        | 火            |   |  | STANDARD               | GROUND<br>FACE | SHOT<br>BLAST | SHOT BLAST<br>GROUND FACE | TUMBLED | WIDTH   | PALLET  |
| Square    | 138mm W x 138mm L | 5.43" W x 5.43" L | 60mm   | Х            | х |  | х                      |                |               |                           |         |         | 107     |
| Rectangle | 138mm W x 208mm L | 5.43" W x 8.19" L | 60mm   | х            | х |  | X                      |                |               |                           |         |         | 121     |