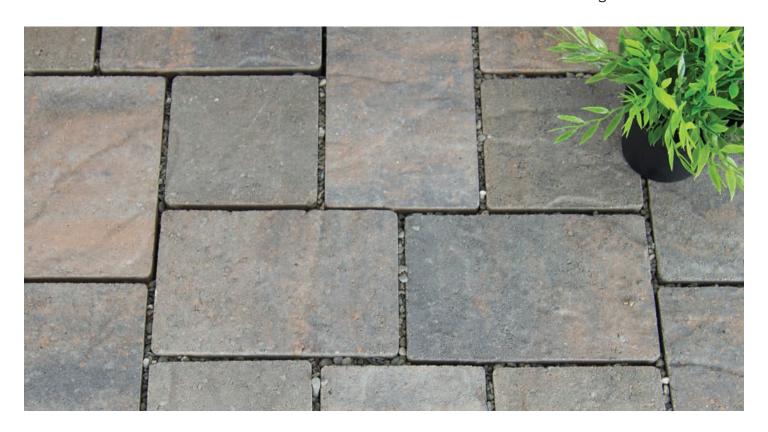

## PERMEABLE ARTISAN SLATE

Permeable Paving Stones

Verona (Special Order)

## PERMEABLE ARTISAN SLATE

Permeable Paving Stones

| NAME      | METRIC SIZE       | U.S. SIZE         | HEIGHT | APPLICATIONS |   |  | ARCHITECTURAL FINISHES |                |               |                           |         | CHAMFER | SQ.FT./ |
|-----------|-------------------|-------------------|--------|--------------|---|--|------------------------|----------------|---------------|---------------------------|---------|---------|---------|
|           |                   |                   |        | 火            |   |  | STANDARD               | GROUND<br>FACE | SHOT<br>BLAST | SHOT BLAST<br>GROUND FACE | TUMBLED | WIDTH   | PALLET  |
| Square    | 138mm W x 138mm L | 5.43" W x 5.43" L | 60mm   | Х            | х |  | х                      |                |               |                           |         |         | 107     |
| Rectangle | 138mm W x 208mm L | 5.43" W x 8.19" L | 60mm   | х            | х |  | X                      |                |               |                           |         |         | 121     |