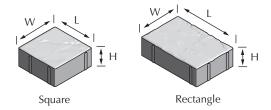

## PERMEABLE ARTISAN SLATE

Permeable Paving Stones

| NAME      | METRIC SIZE       | U.S. SIZE         | HEIGHT | APPLICATIONS |   |  | ARCHITECTURAL FINISHES |                |               |                           |         | CHAMFER | SQ.FT./ |
|-----------|-------------------|-------------------|--------|--------------|---|--|------------------------|----------------|---------------|---------------------------|---------|---------|---------|
|           |                   |                   |        | 火            |   |  | STANDARD               | GROUND<br>FACE | SHOT<br>BLAST | SHOT BLAST<br>GROUND FACE | TUMBLED | WIDTH   | PALLET  |
| Square    | 138mm W x 138mm L | 5.43" W x 5.43" L | 60mm   | Х            | х |  | х                      |                |               |                           |         |         | 107     |
| Rectangle | 138mm W x 208mm L | 5.43" W x 8.19" L | 60mm   | х            | х |  | X                      |                |               |                           |         |         | 121     |

For design consideration add 1.5mm or .06" to the W and L dimensions to allow for the spacers.

PEDESTRIAN

Indicates product is suitable for projects with pedestrian use.

1300 East Franklin Road

Meridian, ID 83642 208-888-4050