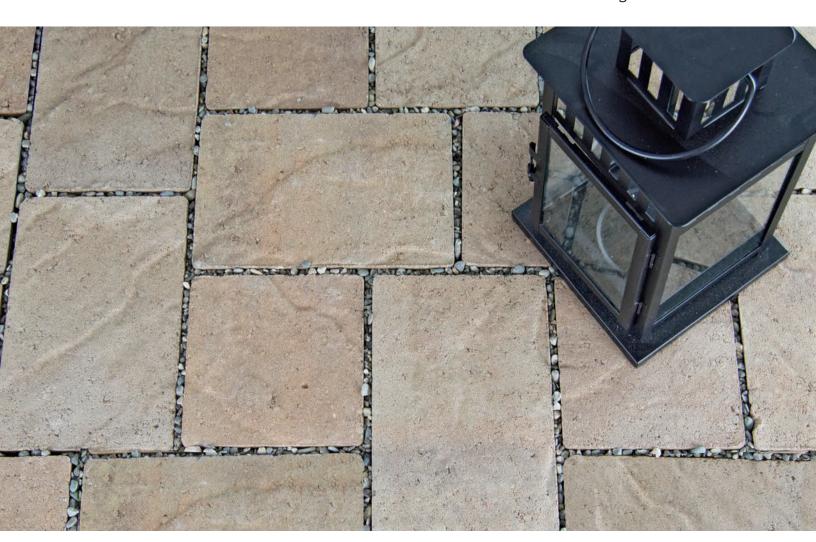

## PERMEABLE ARTISAN SLATE

Permeable Paving Stones

Verona (Special Order)

## PERMEABLE ARTISAN SLATE

Permeable Paving Stones

| NAME      | METRIC SIZE       | U.S. SIZE         | HEIGHT | APPLICATIONS |   |  | ARCHITECTURAL FINISHES |                |               |                           |         | CHAMFER | SQ.FT./ |
|-----------|-------------------|-------------------|--------|--------------|---|--|------------------------|----------------|---------------|---------------------------|---------|---------|---------|
|           |                   |                   |        | 火            |   |  | STANDARD               | GROUND<br>FACE | SHOT<br>BLAST | SHOT BLAST<br>GROUND FACE | TUMBLED | WIDTH   | PALLET  |
| Square    | 138mm W x 138mm L | 5.43" W x 5.43" L | 60mm   | Х            | х |  | х                      |                |               |                           |         |         | 107     |
| Rectangle | 138mm W x 208mm L | 5.43" W x 8.19" L | 60mm   | х            | х |  | X                      |                |               |                           |         |         | 121     |