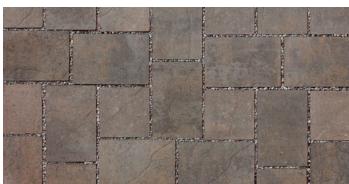

## PERMEABLE ARTISAN SLATE

Permeable Paving Stones

Verona (Special Order)

## PERMEABLE ARTISAN SLATE

Permeable Paving Stones

| NAME      | METRIC SIZE       | U.S. SIZE         | HEIGHT | APPLICATIONS |   |  | ARCHITECTURAL FINISHES |                |               |                           |         | CHAMFER | SQ.FT./ |
|-----------|-------------------|-------------------|--------|--------------|---|--|------------------------|----------------|---------------|---------------------------|---------|---------|---------|
|           |                   |                   |        | 火            |   |  | STANDARD               | GROUND<br>FACE | SHOT<br>BLAST | SHOT BLAST<br>GROUND FACE | TUMBLED | WIDTH   | PALLET  |
| Square    | 138mm W x 138mm L | 5.43" W x 5.43" L | 60mm   | Х            | х |  | х                      |                |               |                           |         |         | 107     |
| Rectangle | 138mm W x 208mm L | 5.43" W x 8.19" L | 60mm   | х            | х |  | X                      |                |               |                           |         |         | 121     |