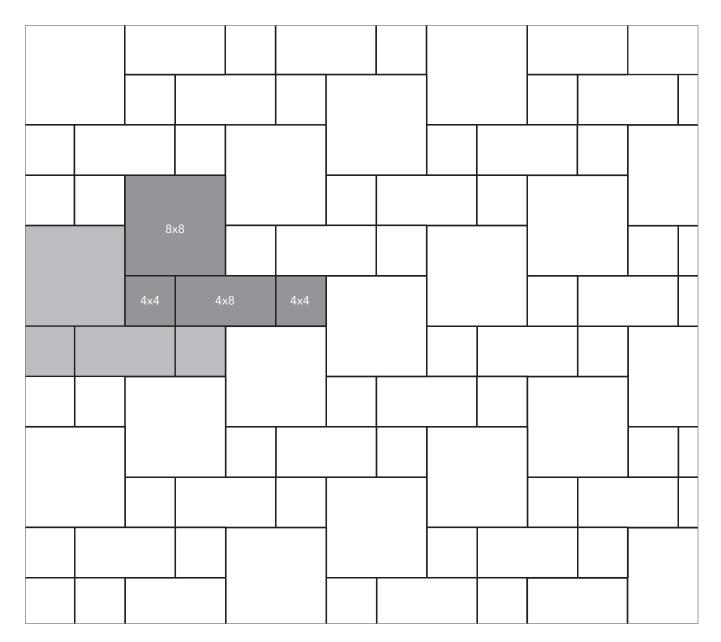

### **PERMEABLE COBBLESTONE** PAVER PATTERNS

Grey shaded area in patterns indicate repeating pattern.

#### Permeable Cobblestone

Please note that each pallet layer of Permeable Cobblestone comes with one extra 4x4 and one extra 4x8. The extra pieces are for palletizing only and are not used to create the pattern shown below.

| NAME | UNITS/PALLET | SQ. FT./PALLET |
|------|--------------|----------------|
| 4x4  | 168          |                |
| 4x8  | 96           | 65             |
| 8x8  | 72           |                |