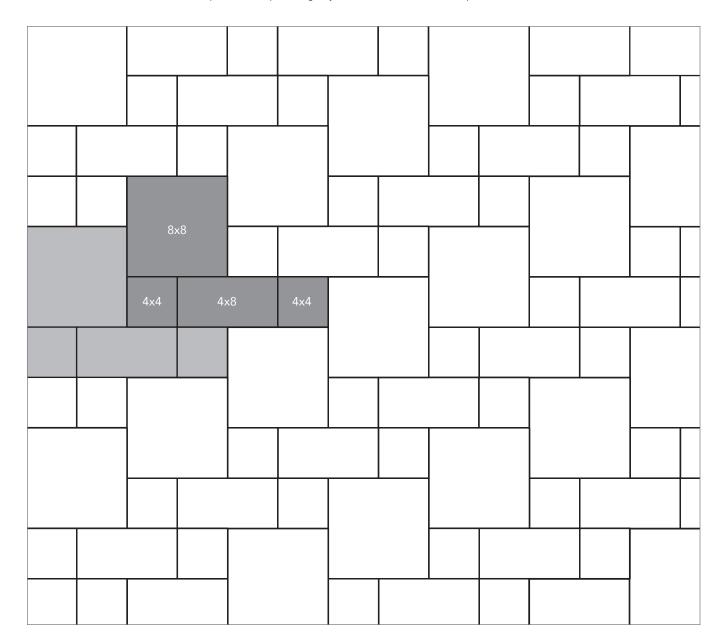

## PERMEABLE COBBLESTONE

PAVER PATTERNS

Grey shaded area in patterns indicate repeating pattern.

## Permeable Cobblestone

Please note that each pallet layer of Permeable Cobblestone comes with one extra 4x4 and one extra 4x8. The extra pieces are for palletizing only and are not used to create the pattern shown below.

| NAME | UNITS/PALLET | SQ. FT./PALLET |
|------|--------------|----------------|
| 4x4  | 168          |                |
| 4x8  | 96           | 65             |
| 8x8  | 72           |                |