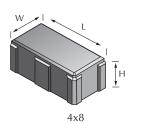

## PERMEABLE MISSION

Permeable Paving Stones

| NAME | METRIC SIZE       | U.S. SIZE         | HEIGHT | APPLICATIONS |   |    | ARCHITECTURAL FINISHES |                |               |                           |         | CHAMFER | SQ.FT./ |
|------|-------------------|-------------------|--------|--------------|---|----|------------------------|----------------|---------------|---------------------------|---------|---------|---------|
|      |                   |                   |        | 庆            |   |    | STANDARD               | GROUND<br>FACE | SHOT<br>BLAST | SHOT BLAST<br>GROUND FACE | TUMBLED | WIDTH   | PALLET  |
| 4x8  | 94mm W x 194mm L  | 3.70" W x 7.64" L | 80mm   | х            | х | x* | X                      | x              | х             | Х                         | х       | 6mm     | 82.6    |
| 8x8  | 194mm W x 194mm L | 7.64" W x 7.64" L | 80mm   | Х            | Х | X  | X                      | x              | Х             | Х                         | X       | 6mm     | 90      |

For design consideration add 2.75mm or .11" to the W and L dimensions to allow for the spacers.

<sup>\*</sup>Ideal size/thickness for pavements designed to handle heavy vehicles such as transports, buses and fire trucks.