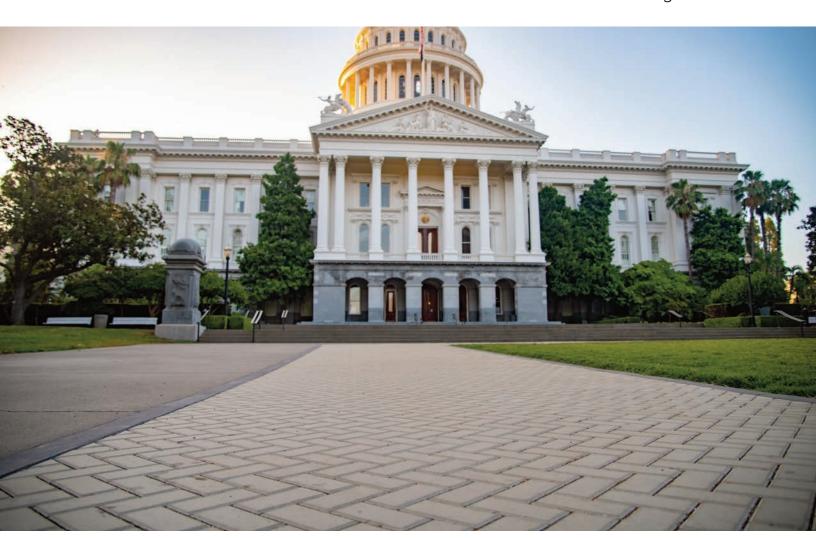

# PERMEABLE MISSION

Permeable Paving Stones

Customize products to suit your project. Basalite can create a custom hue just for you or select a paver color from our pallette designed specifically for architects and designers.