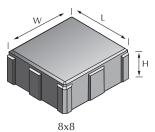

## PERMEABLE MISSION

Permeable Paving Stones

| NAME | METRIC SIZE       | U.S. SIZE         | HEIGHT | APPLICATIONS |   |    | ARCHITECTURAL FINISHES |                |               |                           |         | CHAMFER | SQ.FT./ |
|------|-------------------|-------------------|--------|--------------|---|----|------------------------|----------------|---------------|---------------------------|---------|---------|---------|
|      |                   |                   |        | 庆            |   |    | STANDARD               | GROUND<br>FACE | SHOT<br>BLAST | SHOT BLAST<br>GROUND FACE | TUMBLED | WIDTH   | PALLET  |
| 4x8  | 94mm W x 194mm L  | 3.70" W x 7.64" L | 80mm   | х            | х | x* | X                      | x              | х             | Х                         | х       | 6mm     | 82.6    |
| 8x8  | 194mm W x 194mm L | 7.64" W x 7.64" L | 80mm   | Х            | Х | X  | X                      | x              | Х             | Х                         | X       | 6mm     | 90      |

For design consideration add 2.75mm or .11" to the W and L dimensions to allow for the spacers.

<sup>\*</sup>Ideal size/thickness for pavements designed to handle heavy vehicles such as transports, buses and fire trucks.