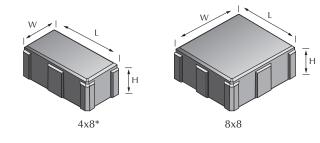

## PERMEABLE MISSION

Permeable Paving Stones

| NAME | METRIC SIZE       | U.S. SIZE         | HEIGHT | APPLICATIONS |   |    | ARCHITECTURAL FINISHES |                |               |                           |         | CHAMFER | SQ.FT./ |
|------|-------------------|-------------------|--------|--------------|---|----|------------------------|----------------|---------------|---------------------------|---------|---------|---------|
|      |                   |                   |        | Ŕ            |   |    | STANDARD               | GROUND<br>FACE | SHOT<br>BLAST | SHOT BLAST<br>GROUND FACE | TUMBLED | WIDTH   | PALLET  |
| 4x8* | 94mm W x 194mm L  | 3.70″ W x 7.64″ L | 80mm   | x            | х | x* | х                      | х              | х             | х                         | х       | 6mm     | 82.6    |
| 8x8  | 194mm W x 194mm L | 7.64" W x 7.64" L | 80mm   | х            | х | х  | х                      | х              | х             | х                         | х       | 6mm     | 90      |

For design consideration add 2.75mm or .11" to the W and L dimensions to allow for the spacers. \*NOTE: 4x8 is palletized in a herringbone pattern and includes four (4) 4x4's per layer, twenty-four (24) 4x4's per pallet. The 4x4 pieces are for palletizing only.