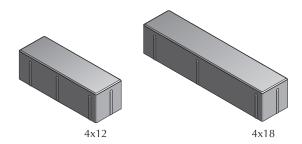

## HAVE QUESTIONS?

Call 1-800-289-2562 or contact us at basalite.com

| NAME | METRIC SIZE       | U.S. SIZE    | HEIGHT | APPLICATIONS |   |  | ARCHITECTURAL FINISHES |                |               |                           |         | UNITS/ | SQ.FT./ |
|------|-------------------|--------------|--------|--------------|---|--|------------------------|----------------|---------------|---------------------------|---------|--------|---------|
|      |                   |              |        | 庆            |   |  | SMOOTH                 | GROUND<br>FACE | SHOT<br>BLAST | SHOT BLAST<br>GROUND FACE | TUMBLED | PALLET | PALLET  |
| 4x12 | 102mm W x 305mm L | 4" W x 12" L | 102mm  | х            | х |  | х                      | X              | х             |                           |         | 288    | 79      |
| 4x18 | 102mm W x 457mm L | 4" W x 18" L | 102mm  | X            |   |  | х                      | X              | Х             |                           |         | 176    | 72      |

For design consideration add 1.5 mm or .06 " to the W and L dimensions to allow for the spacers.