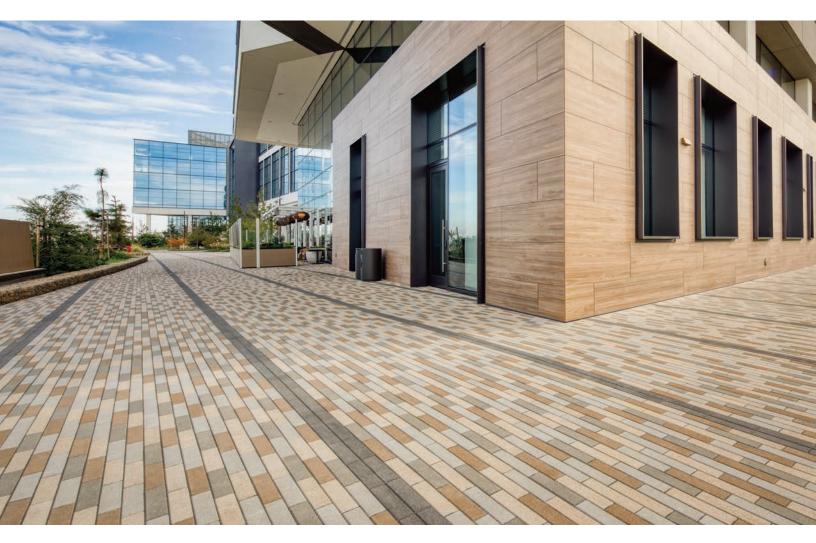

## HAVE QUESTIONS?

Call 1-800-289-2562 or contact us at basalite.com

| NAME | METRIC SIZE       | U.S. SIZE    | HEIGHT | APPLICATIONS |   |  | ARCHITECTURAL FINISHES |                |               |                           |         | UNITS/ | SQ.FT./ |
|------|-------------------|--------------|--------|--------------|---|--|------------------------|----------------|---------------|---------------------------|---------|--------|---------|
|      |                   |              |        | 庆            |   |  | SMOOTH                 | GROUND<br>FACE | SHOT<br>BLAST | SHOT BLAST<br>GROUND FACE | TUMBLED | PALLET | PALLET  |
| 4x12 | 102mm W x 305mm L | 4" W x 12" L | 102mm  | х            | х |  | х                      | X              | х             |                           |         | 288    | 79      |
| 4x18 | 102mm W x 457mm L | 4" W x 18" L | 102mm  | X            |   |  | х                      | X              | Х             |                           |         | 176    | 72      |