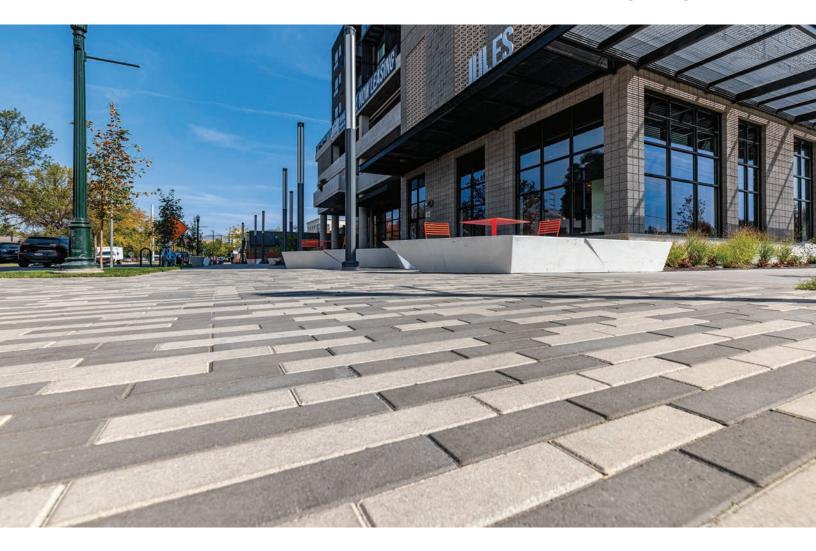

# **PLANK PAVER**

**Interlocking Paving Stones** 

Venice (Special Order)

## **PLANK PAVER**

**Interlocking Paving Stones** 

| NAME | METRIC SIZE       | U.S. SIZE          | HEIGHT | APPLICATIONS |  |  | ARCHITECTURAL FINISHES |                |               |                           |         | CHAMFER | SQ.FT./ |
|------|-------------------|--------------------|--------|--------------|--|--|------------------------|----------------|---------------|---------------------------|---------|---------|---------|
|      |                   |                    |        | 庆            |  |  | STANDARD               | GROUND<br>FACE | SHOT<br>BLAST | SHOT BLAST<br>GROUND FACE | TUMBLED | WIDTH   | PALLET  |
| 3x18 | 138mm W x 448mm L | 2.87" W x 17.64" L | 100mm  | х            |  |  | х                      |                |               |                           |         | 3mm     | 60      |