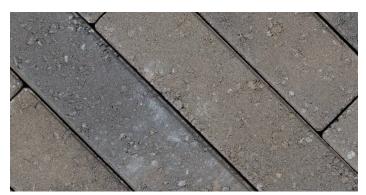

## **PLANK PAVER**

**Interlocking Paving Stones** 

| NAME | METRIC SIZE       | U.S. SIZE          | HEIGHT | APPLICATIONS |  |  | ARCHITECTURAL FINISHES |                |               |                           |         | CHAMFER | SQ.FT./ |
|------|-------------------|--------------------|--------|--------------|--|--|------------------------|----------------|---------------|---------------------------|---------|---------|---------|
|      |                   |                    |        | 庆            |  |  | STANDARD               | GROUND<br>FACE | SHOT<br>BLAST | SHOT BLAST<br>GROUND FACE | TUMBLED | WIDTH   | PALLET  |
| 3x18 | 138mm W x 448mm L | 2.87" W x 17.64" L | 100mm  | х            |  |  | х                      |                |               |                           |         | 3mm     | 60      |