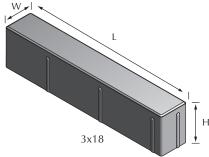

## **PLANK PAVER**

**Interlocking Paving Stones** 

| NAME | METRIC SIZE       | U.S. SIZE          | HEIGHT | APPLICATIONS |  |  | ARCHITECTURAL FINISHES |                |               |                           |         | CHAMFER | SQ.FT./ |
|------|-------------------|--------------------|--------|--------------|--|--|------------------------|----------------|---------------|---------------------------|---------|---------|---------|
|      |                   |                    |        | 庆            |  |  | STANDARD               | GROUND<br>FACE | SHOT<br>BLAST | SHOT BLAST<br>GROUND FACE | TUMBLED | WIDTH   | PALLET  |
| 3x18 | 138mm W x 448mm L | 2.87" W x 17.64" L | 100mm  | х            |  |  | х                      |                |               |                           |         | 3mm     | 60      |