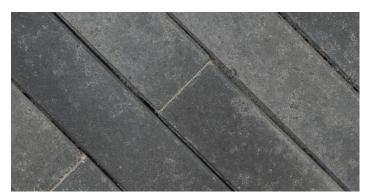

## **PLANK PAVER**

**Interlocking Paving Stones** 

| NAME | METRIC SIZE       | U.S. SIZE          | HEIGHT | APPLICATIONS |  |  | ARCHITECTURAL FINISHES |                |               |                           |         | CHAMFER | SQ.FT./ |
|------|-------------------|--------------------|--------|--------------|--|--|------------------------|----------------|---------------|---------------------------|---------|---------|---------|
|      |                   |                    |        | 庆            |  |  | STANDARD               | GROUND<br>FACE | SHOT<br>BLAST | SHOT BLAST<br>GROUND FACE | TUMBLED | WIDTH   | PALLET  |
| 3x18 | 138mm W x 448mm L | 2.87" W x 17.64" L | 100mm  | х            |  |  | х                      |                |               |                           |         | 3mm     | 60      |