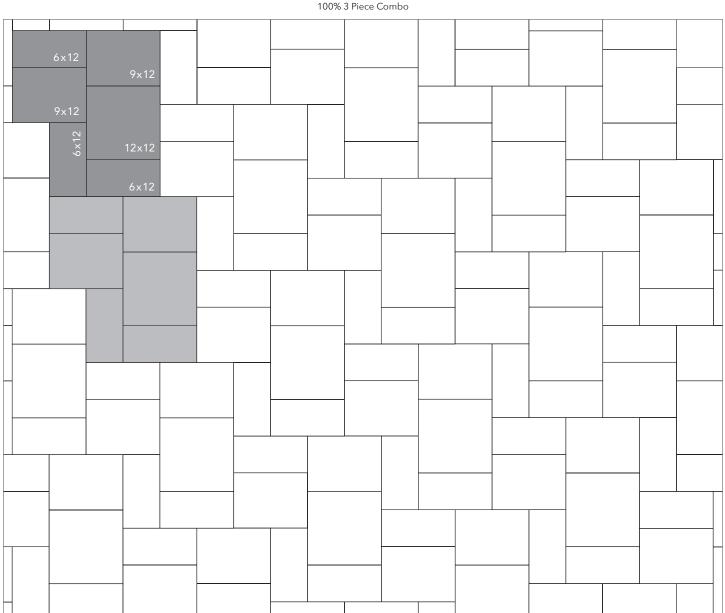

#### 3 Piece Combo Pattern

100% 3 Piece Combo

| NAME                  | UNITS/PALLET                                                             | SQ. FT./PALLET |
|-----------------------|--------------------------------------------------------------------------|----------------|
| 6x12<br>9x12<br>12x12 | 96 (6x12), 64 (9x12),<br>32 (12x12) for a full pallet<br>quantity of 192 | 121.9          |
| *6x9 Border           | 280                                                                      | 100            |
| *12x18                | 64                                                                       | 92             |

6x12, 9x12 and 12x12 units are sold in Basalite<sup>®</sup> combo pallet quantites only.
\*6x9 and 12x18 are all palletized and sold separately.