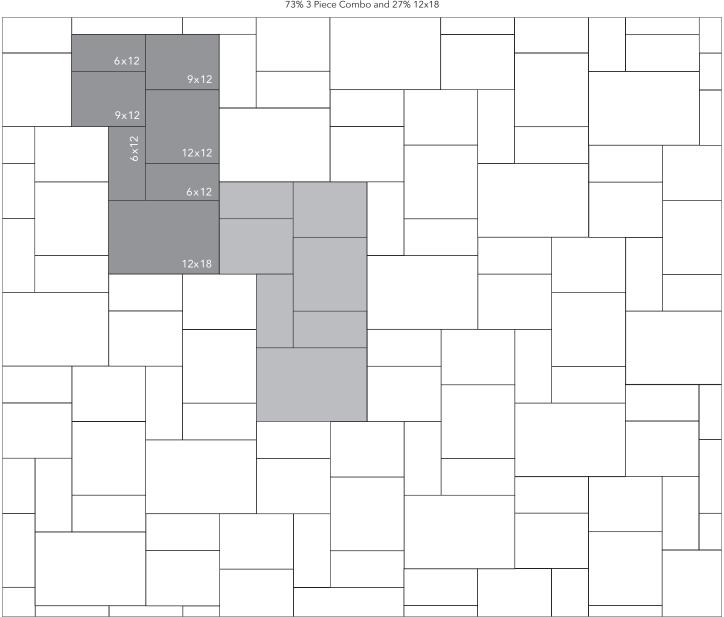

#### 4 Piece Pattern #4

73% 3 Piece Combo and 27% 12x18

| NAME        | UNITS/PALLET                 | SQ. FT./PALLET |
|-------------|------------------------------|----------------|
| 6x12        | 96 (6x12), 64 (9x12),        |                |
| 9x12        | 32 (12x12) for a full pallet | 121.9          |
| 12x12       | quantity of 192              |                |
| *6x9 Border | 280                          | 100            |
| *12x18      | 64                           | 92             |

6x12, 9x12 and 12x12 units are sold in Basalite<sup>®</sup> combo pallet quantites only.
\*6x9 and 12x18 are all palletized and sold separately.