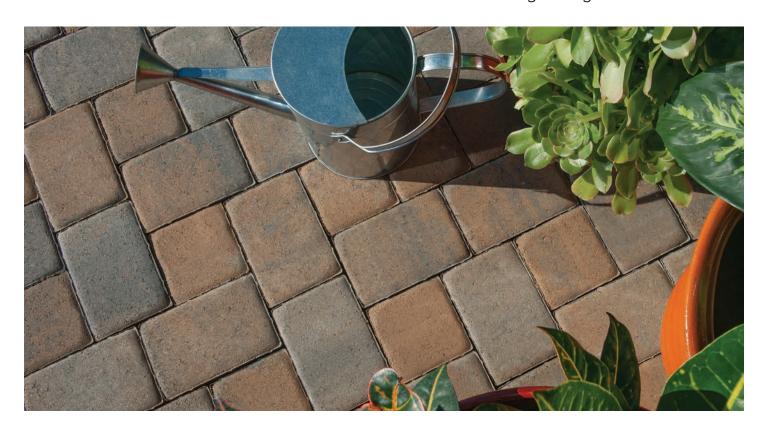

# SAN FRANCISCO COBBLESTONE

**Interlocking Paving Stones** 

| NAME      | METRIC SIZE       | U.S. SIZE          | HEIGHT | APPLICATIONS |   |  | ARCHITECTURAL FINISHES |                |               |                           |         | CHAMFER | SQ.FT./ |
|-----------|-------------------|--------------------|--------|--------------|---|--|------------------------|----------------|---------------|---------------------------|---------|---------|---------|
|           |                   |                    |        | 戊            |   |  | STANDARD               | GROUND<br>FACE | SHOT<br>BLAST | SHOT BLAST<br>GROUND FACE | TUMBLED | WIDTH   | PALLET  |
| Square    | 138mm W x 138mm L | 5.43" W x 5.43" L  | 60mm   | х            | х |  |                        |                |               |                           | х       |         | 107     |
| Rectangle | 138mm W x 208mm L | 5.43" W x 8.19" L  | 60mm   | х            | X |  |                        |                |               |                           | х       |         | 121     |
| Mega      | 208mm W x 278mm L | 8.19" W x 10.94" L | 60mm   | х            | x |  |                        |                |               |                           | x       |         | 102     |