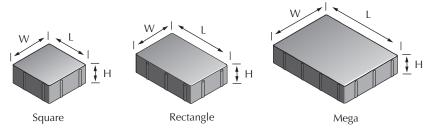

# SAN FRANCISCO COBBLESTONE

**Interlocking Paving Stones** 

| NAME      | METRIC SIZE       | U.S. SIZE          | HEIGHT | APPLICATIONS |   |  | ARCHITECTURAL FINISHES |                |               |                           |         | CHAMFER | SQ.FT./ |
|-----------|-------------------|--------------------|--------|--------------|---|--|------------------------|----------------|---------------|---------------------------|---------|---------|---------|
|           |                   |                    |        | 戊            |   |  | STANDARD               | GROUND<br>FACE | SHOT<br>BLAST | SHOT BLAST<br>GROUND FACE | TUMBLED | WIDTH   | PALLET  |
| Square    | 138mm W x 138mm L | 5.43" W x 5.43" L  | 60mm   | х            | х |  |                        |                |               |                           | х       |         | 107     |
| Rectangle | 138mm W x 208mm L | 5.43" W x 8.19" L  | 60mm   | х            | X |  |                        |                |               |                           | х       |         | 121     |
| Mega      | 208mm W x 278mm L | 8.19" W x 10.94" L | 60mm   | х            | x |  |                        |                |               |                           | x       |         | 102     |

For design consideration add 1.5 mm or .06 " to the W and L dimensions to allow for the spacers.