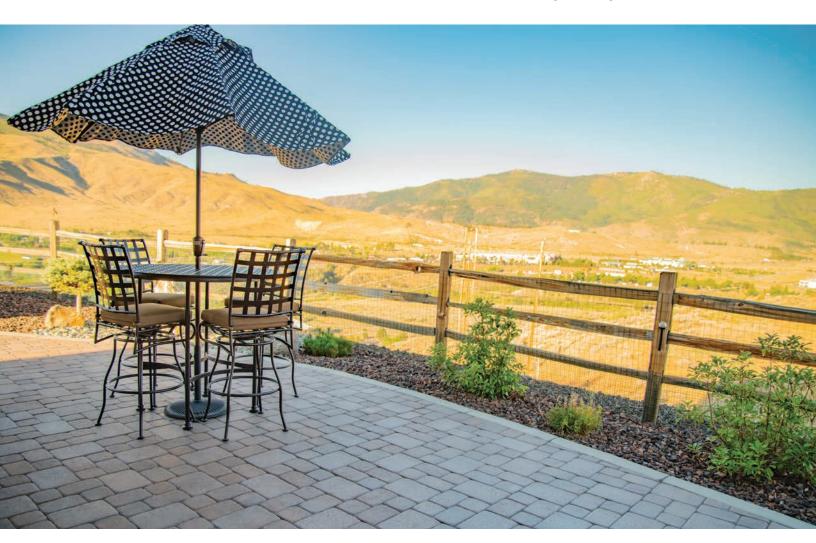

## SAN FRANCISCO COBBLESTONE

**Interlocking Paving Stones** 

Positano

Venice

Carmel

Comstock Blend

Donner Blend

Pacifica

# SAN FRANCISCO COBBLESTONE

**Interlocking Paving Stones** 

| NAME      | METRIC SIZE       | U.S. SIZE          | HEIGHT | APPLICATIONS |   |  | ARCHITECTURAL FINISHES |                |               |                           |         | CHAMFER | SQ.FT./ |
|-----------|-------------------|--------------------|--------|--------------|---|--|------------------------|----------------|---------------|---------------------------|---------|---------|---------|
|           |                   |                    |        | 戊            |   |  | STANDARD               | GROUND<br>FACE | SHOT<br>BLAST | SHOT BLAST<br>GROUND FACE | TUMBLED | WIDTH   | PALLET  |
| Square    | 138mm W x 138mm L | 5.43" W x 5.43" L  | 60mm   | х            | х |  |                        |                |               |                           | х       |         | 107     |
| Rectangle | 138mm W x 208mm L | 5.43" W x 8.19" L  | 60mm   | х            | X |  |                        |                |               |                           | х       |         | 121     |
| Mega      | 208mm W x 278mm L | 8.19" W x 10.94" L | 60mm   | х            | x |  |                        |                |               |                           | x       |         | 102     |