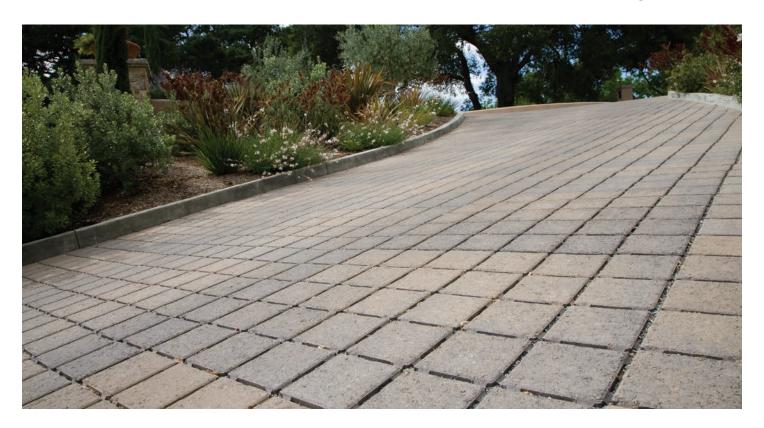

## **SF RIMA**

Permeable Paving Stones

Customize products to suit your project. Basalite can create a custom hue just for you or select a paver color from our pallette designed specifically for architects and designers.

## Permeable Paving Stones

| NAME     | METRIC SIZE     | U.S. SIZE         | HEIGHT | APPLICATIONS |   |   | ARCHITECTURAL FINISHES |                |               |                           | CHAMFER | SQ.FT./ |        |
|----------|-----------------|-------------------|--------|--------------|---|---|------------------------|----------------|---------------|---------------------------|---------|---------|--------|
|          |                 |                   |        | 火            |   |   | STANDARD               | GROUND<br>FACE | SHOT<br>BLAST | SHOT BLAST<br>GROUND FACE | TUMBLED | WIDTH   | PALLET |
| SF Rima™ | 196mm W x 196mm | 7.71" W x 7.71" L | 80mm   | х            | Х | х | х                      | Х              | х             | х                         | Х       | 6mm     | 84     |