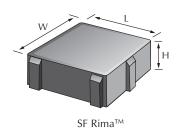

## Permeable Paving Stones

| NAME     | METRIC SIZE     | U.S. SIZE         | HEIGHT | APPLICATIONS |   |   | ARCHITECTURAL FINISHES |                |               |                           | CHAMFER | SQ.FT./ |        |
|----------|-----------------|-------------------|--------|--------------|---|---|------------------------|----------------|---------------|---------------------------|---------|---------|--------|
|          |                 |                   |        | 火            |   |   | STANDARD               | GROUND<br>FACE | SHOT<br>BLAST | SHOT BLAST<br>GROUND FACE | TUMBLED | WIDTH   | PALLET |
| SF Rima™ | 196mm W x 196mm | 7.71" W x 7.71" L | 80mm   | х            | Х | х | х                      | Х              | х             | х                         | Х       | 6mm     | 84     |

For design consideration add 12mm or .47" to the W and L dimensions to allow for the spacers.

355 Greg Street

Sparks, NV 89431