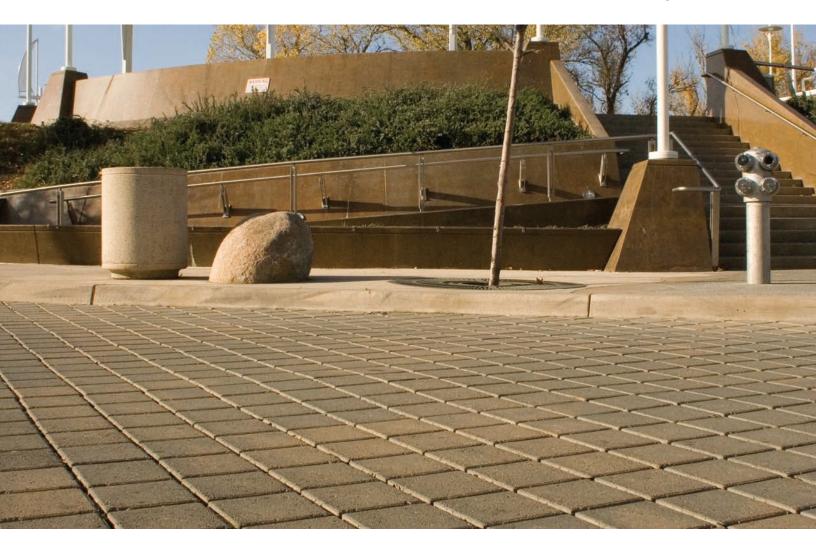

## **SF RIMA**

Permeable Paving Stones

Customize products to suit your project. Basalite can create a custom hue just for you or select a paver color from our pallette designed specifically for architects and designers.

## Permeable Paving Stones

| NAME     | METRIC SIZE     | U.S. SIZE         | HEIGHT | APPLICATIONS |   |   | ARCHITECTURAL FINISHES |                |               |                           | CHAMFER | SQ.FT./ |        |
|----------|-----------------|-------------------|--------|--------------|---|---|------------------------|----------------|---------------|---------------------------|---------|---------|--------|
|          |                 |                   |        | 火            |   |   | STANDARD               | GROUND<br>FACE | SHOT<br>BLAST | SHOT BLAST<br>GROUND FACE | TUMBLED | WIDTH   | PALLET |
| SF Rima™ | 196mm W x 196mm | 7.71" W x 7.71" L | 80mm   | х            | Х | х | х                      | Х              | х             | х                         | Х       | 6mm     | 84     |