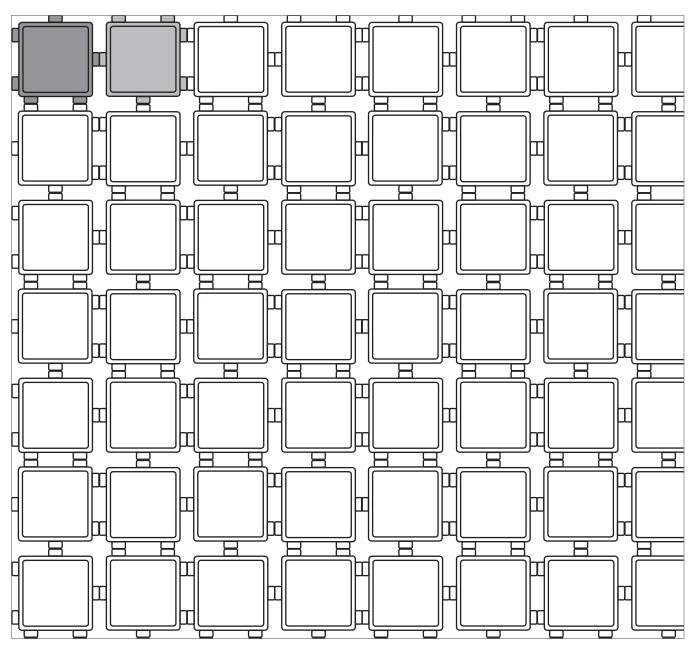

#### Spacer on Stone Pattern

100% SF Rima

| NAME    | UNITS/PALLET | SQ. FT./PALLET |
|---------|--------------|----------------|
| SF Rima | 180          | 84             |