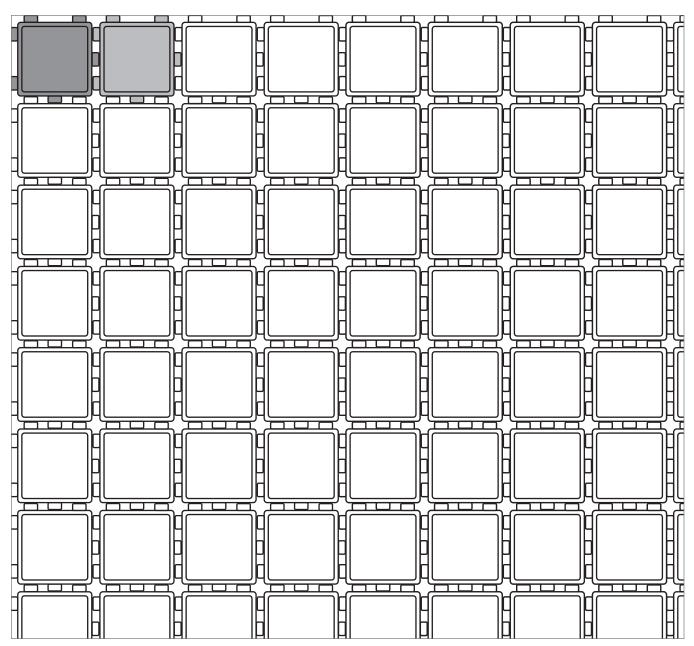

## Running Bond Pattern 100% SF Rima

| NAME    | UNITS/PALLET | SQ. FT./PALLET |
|---------|--------------|----------------|
| SF Rima | 180          | 84             |