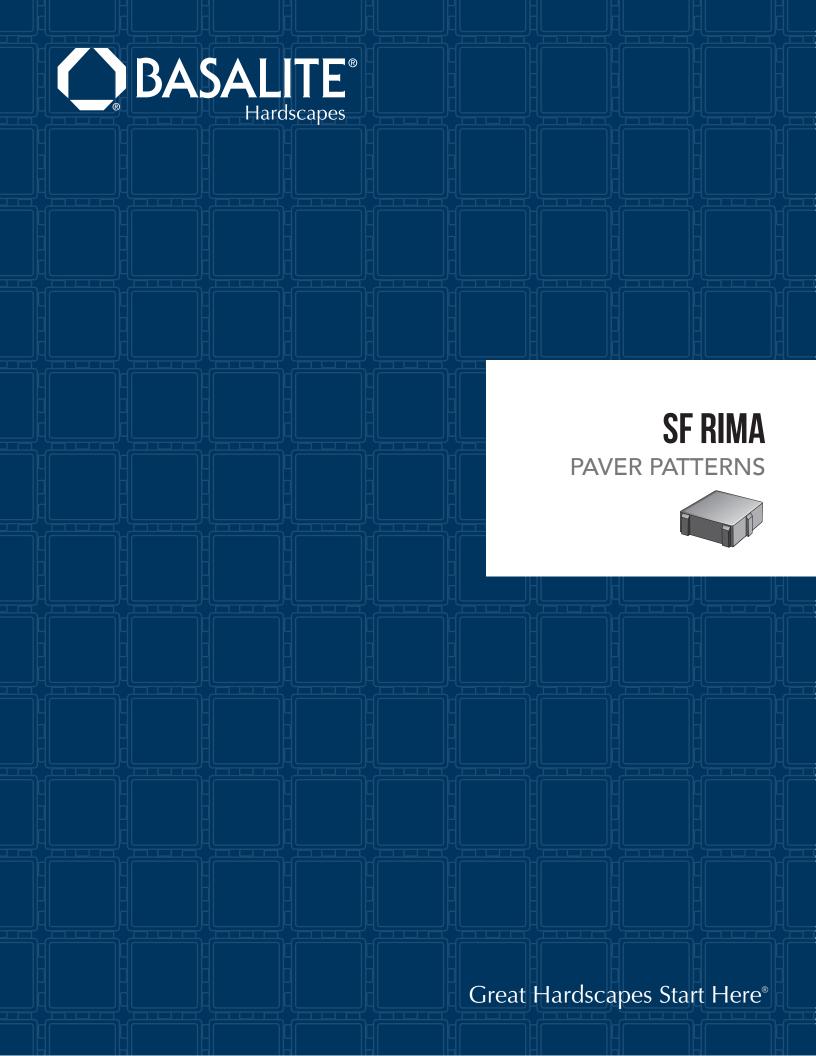

## Spacer on Spacer Pattern 100% SF Rima

| NAME    | UNITS/PALLET | SQ. FT./PALLET |
|---------|--------------|----------------|
| SF Rima | 180          | 84             |