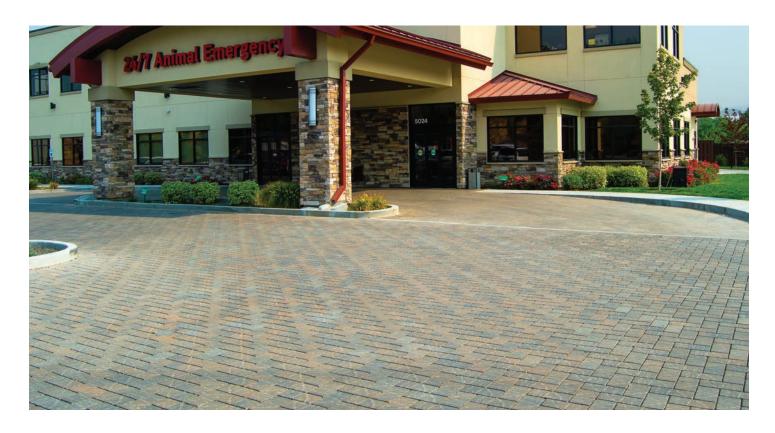

# **SPEC PAVE 100**

PERMEABLE PAVERS /SLATE

#### COMMERCIAL VEHICULAR

Indicates product is suitable for commercial vehicular projects like parking lots and roadways.