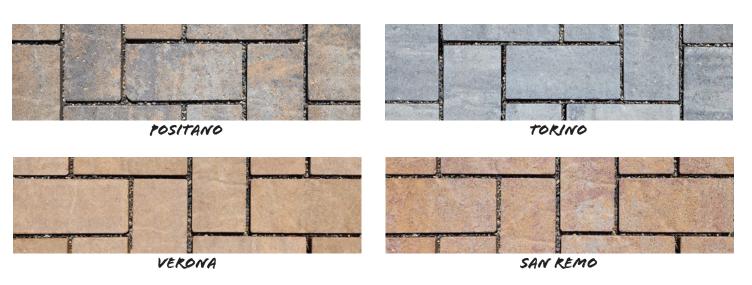

## **SPEC PAVE 100**

PAVERS /SLATE

| NAME    | METRIC SIZE       | U.S. SIZE      | HEIGHT | APPLICATIONS |   |          | ARCHITECTURAL FINISHES |                |               |                           | UNITS/  | SQ.FT./ |        |
|---------|-------------------|----------------|--------|--------------|---|----------|------------------------|----------------|---------------|---------------------------|---------|---------|--------|
|         |                   |                |        | 庆            |   |          | STANDARD               | GROUND<br>FACE | SHOT<br>BLAST | SHOT BLAST<br>GROUND FACE | TUMBLED | PALLET  | PALLET |
| *100 mm | 140mm W x 279mm L | 5.5" W x 11" L | 100mm  | Х            | х | <u>x</u> | х                      |                |               |                           |         | 192     | 86     |