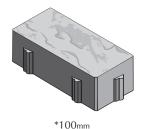

## **SPEC PAVE 100**

PAVERS /SLATE

| NAME    | METRIC SIZE       | U.S. SIZE      | HEIGHT | APPLICATIONS |   |          | ARCHITECTURAL FINISHES |                |               |                           | UNITS/  | SQ.FT./ |        |
|---------|-------------------|----------------|--------|--------------|---|----------|------------------------|----------------|---------------|---------------------------|---------|---------|--------|
|         |                   |                |        | 庆            |   |          | STANDARD               | GROUND<br>FACE | SHOT<br>BLAST | SHOT BLAST<br>GROUND FACE | TUMBLED | PALLET  | PALLET |
| *100 mm | 140mm W x 279mm L | 5.5" W x 11" L | 100mm  | Х            | х | <u>x</u> | х                      |                |               |                           |         | 192     | 86     |

For design consideration add 9.5mm or .375" to the W and L dimensions to allow for the spacers.

\*Machine lay configuration is standard. Pallet includes six half pavers per layer.  $\underline{x}$  Ideal size/thickness for pavements designed to handle heavy vehicles such as transports, buses and fire trucks.