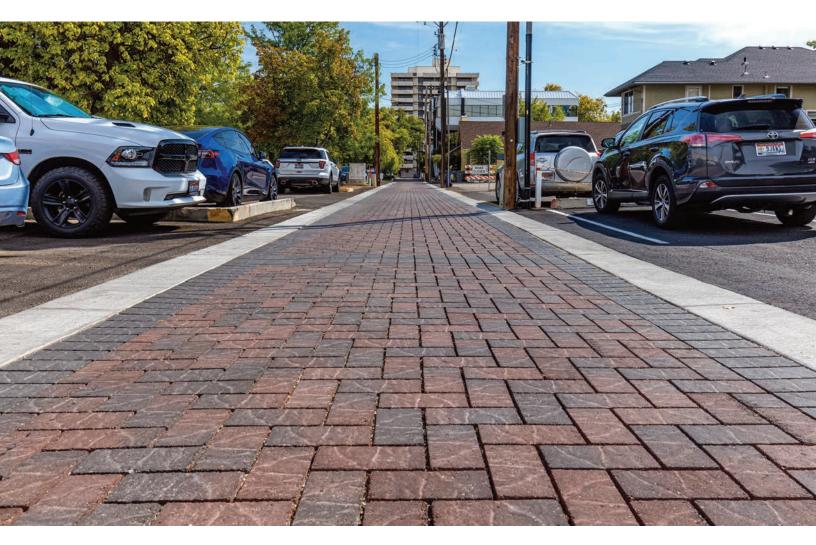

# **SPEC PAVE 100**

PERMEABLE PAVERS /SLATE

#### LIGHT-DUTY VEHICULAR

Indicates product is suitable for light-duty vehicular projects like driveways and parking stalls.

#### COMMERCIAL VEHICULAR

Indicates product is suitable for commercial vehicular projects like parking lots and roadways.