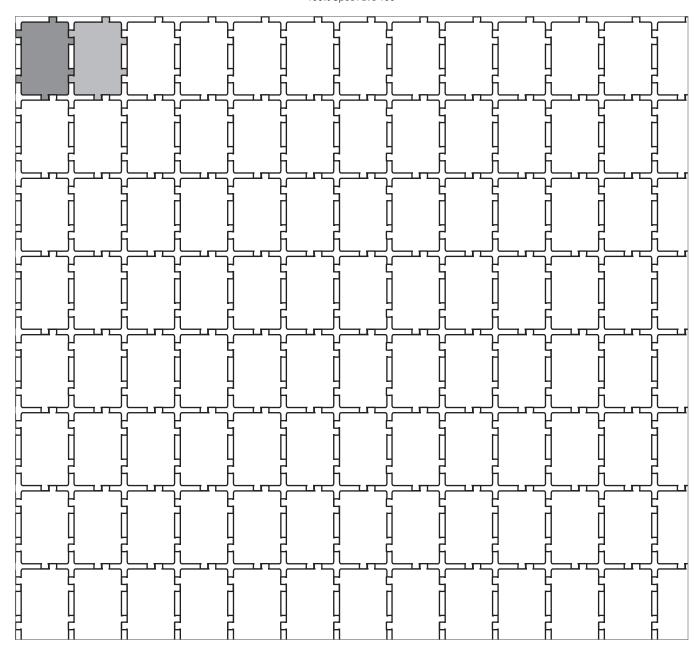

#### Stack Bond

100% Spec Pave 100

| NAME          | UNITS/PALLET | SQ. FT./PALLET |
|---------------|--------------|----------------|
| Spec Pave 100 | 192          | 80             |