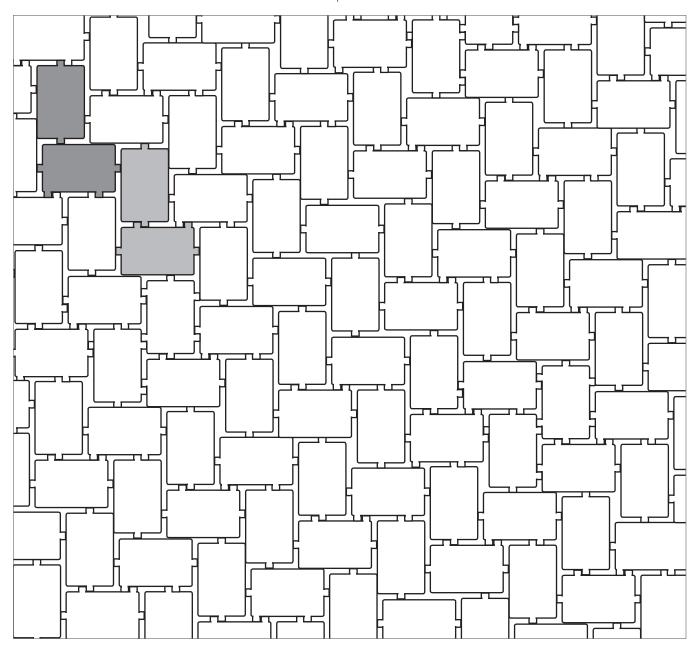

### Spacer on Stone Herringbone 100% Spec Pave 100

| NAME          | UNITS/PALLET | SQ. FT./PALLET |
|---------------|--------------|----------------|
| Spec Pave 100 | 192          | 80             |