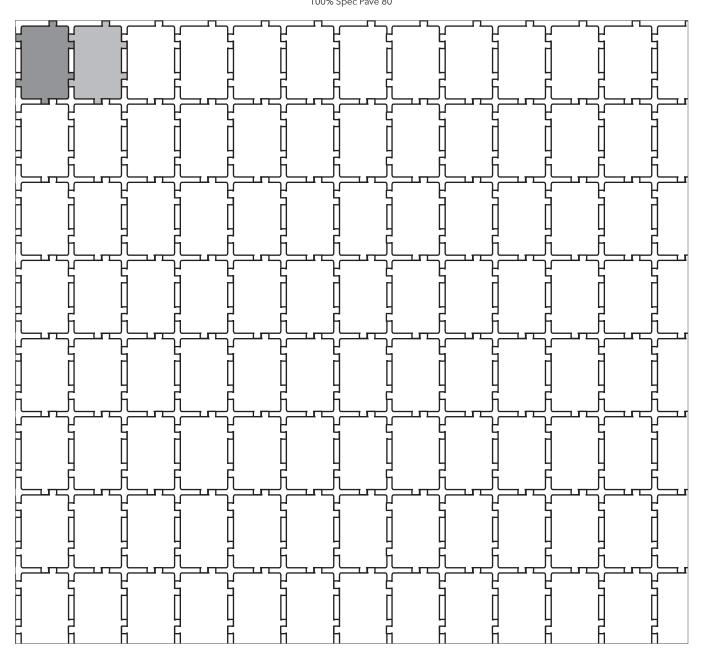

#### Stack Bond 100% Spec Pave 80

| NAME         | UNITS/PALLET | SQ. FT./PALLET |
|--------------|--------------|----------------|
| Spec Pave 80 | 350          | 72             |