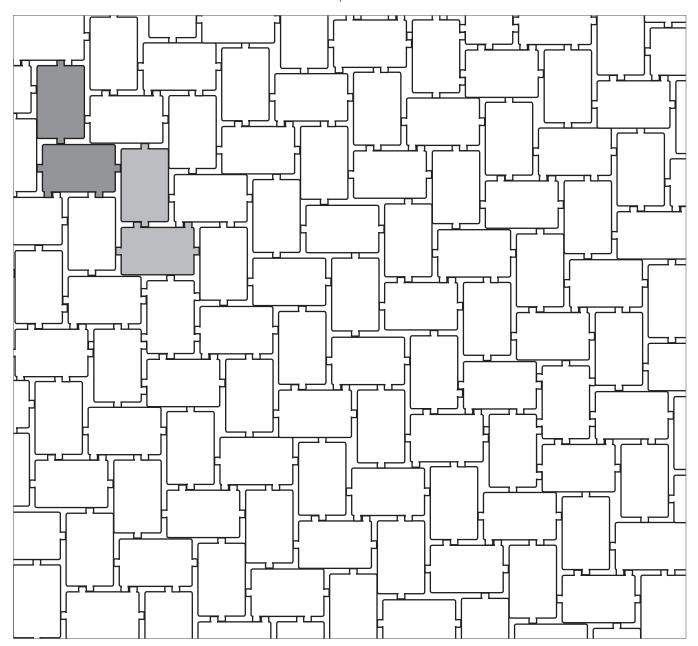

### Spacer on Stone Herringbone 100% Spec Pave 80

| NAME         | UNITS/PALLET | SQ. FT./PALLET |
|--------------|--------------|----------------|
| Spec Pave 80 | 350          | 72             |