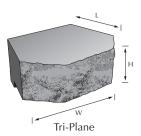

## **TERRACE WALL** Retaining Wall System

| Name      | Metric Units                | U.S. Customary Units    | Weight | Units/Pallet | Sq. Ft./Pallet |
|-----------|-----------------------------|-------------------------|--------|--------------|----------------|
| Tri-Plane | 295mm W x 103mm H x 229mm L | 11.625″ W x 4″ H x 9″ L | 22 lbs | 100          | 32.29          |