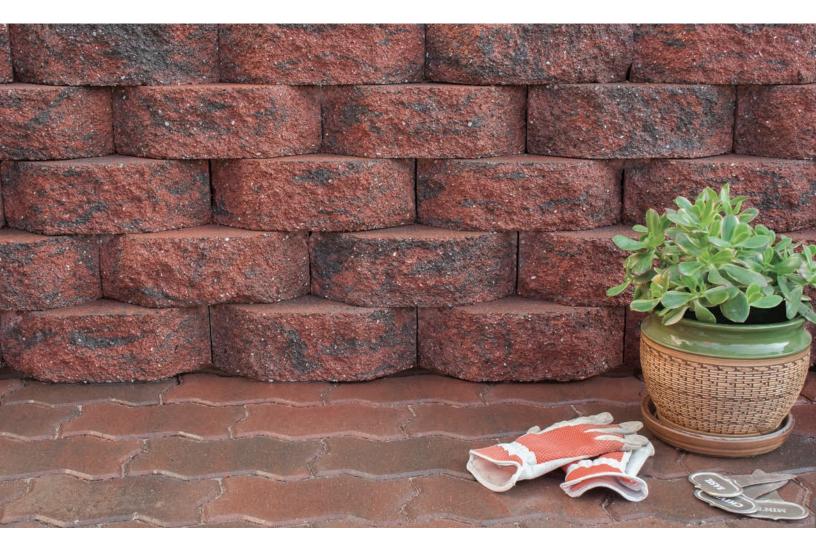

## **TERRACE WALL** Retaining Wall System

| Name      | Metric Units                | U.S. Customary Units    | Weight | Units/Pallet | Sq. Ft./Pallet |
|-----------|-----------------------------|-------------------------|--------|--------------|----------------|
| Tri-Plane | 295mm W x 103mm H x 229mm L | 11.625″ W x 4″ H x 9″ L | 22 lbs | 100          | 32.29          |