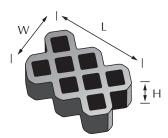

## **TURFSTONE**<sup>™</sup>

Permeable Grid Pavement

| NAME      | METRIC SIZE     | U.S. SIZE         | HEIGHT | APPLICATIONS |   |  | ARCHITECTURAL FINISHES |                |               |                           | CHAMFER | SQ.FT./ |        |
|-----------|-----------------|-------------------|--------|--------------|---|--|------------------------|----------------|---------------|---------------------------|---------|---------|--------|
|           |                 |                   |        | 庆            |   |  | STANDARD               | GROUND<br>FACE | SHOT<br>BLAST | SHOT BLAST<br>GROUND FACE | TUMBLED | WIDTH   | PALLET |
| Turfstone | 396mm W x 597mm | 15.6" W x 23.5" L | 80mm   | х            | х |  | х                      |                |               |                           |         |         | 122    |