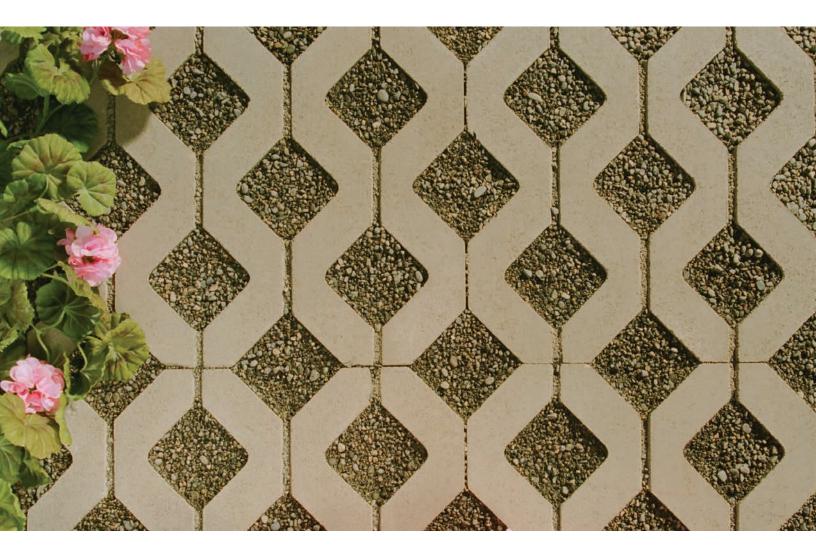

## $\textbf{TURFSTONE}^{\text{\tiny{TM}}}$

Permeable Grid Pavement

## **TURFSTONE**<sup>™</sup>

Permeable Grid Pavement

| NAME      | METRIC SIZE     | U.S. SIZE         | HEIGHT | APPLICATIONS |   |  | ARCHITECTURAL FINISHES |                |               |                           | CHAMFER | SQ.FT./ |        |
|-----------|-----------------|-------------------|--------|--------------|---|--|------------------------|----------------|---------------|---------------------------|---------|---------|--------|
|           |                 |                   |        | 庆            |   |  | STANDARD               | GROUND<br>FACE | SHOT<br>BLAST | SHOT BLAST<br>GROUND FACE | TUMBLED | WIDTH   | PALLET |
| Turfstone | 396mm W x 597mm | 15.6" W x 23.5" L | 80mm   | х            | х |  | х                      |                |               |                           |         |         | 122    |