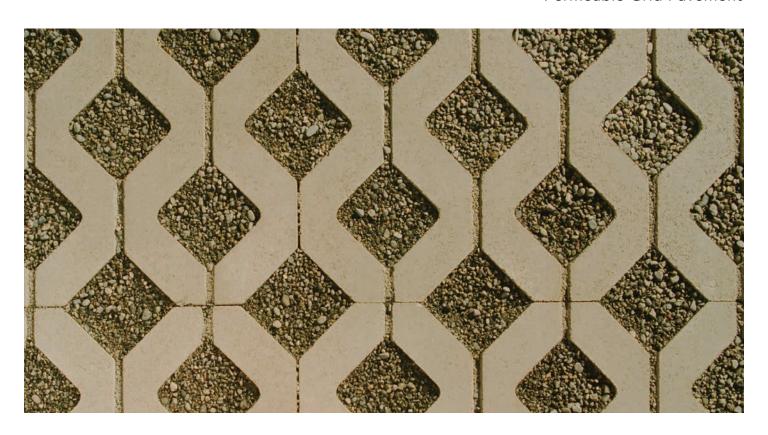

## $\textbf{TURFSTONE}^{\text{\tiny{TM}}}$

Permeable Grid Pavement

## **TURFSTONE**<sup>™</sup>

Permeable Grid Pavement

| NAME      | METRIC SIZE     | U.S. SIZE         | HEIGHT | APPLICATIONS |   |  | ARCHITECTURAL FINISHES |                |               |                           | CHAMFER | SQ.FT./ |        |
|-----------|-----------------|-------------------|--------|--------------|---|--|------------------------|----------------|---------------|---------------------------|---------|---------|--------|
|           |                 |                   |        | 庆            |   |  | STANDARD               | GROUND<br>FACE | SHOT<br>BLAST | SHOT BLAST<br>GROUND FACE | TUMBLED | WIDTH   | PALLET |
| Turfstone | 396mm W x 597mm | 15.6" W x 23.5" L | 80mm   | х            | х |  | х                      |                |               |                           |         |         | 122    |