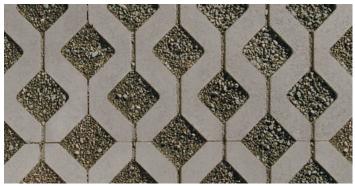

## $\textbf{TURFSTONE}^{\text{\tiny{TM}}}$

Permeable Grid Pavement

## **TURFSTONE**<sup>™</sup>

Permeable Grid Pavement

| NAME      | METRIC SIZE     | U.S. SIZE         | HEIGHT | APPLICATIONS |   |  | ARCHITECTURAL FINISHES |                |               |                           | CHAMFER | SQ.FT./ |        |
|-----------|-----------------|-------------------|--------|--------------|---|--|------------------------|----------------|---------------|---------------------------|---------|---------|--------|
|           |                 |                   |        | 庆            |   |  | STANDARD               | GROUND<br>FACE | SHOT<br>BLAST | SHOT BLAST<br>GROUND FACE | TUMBLED | WIDTH   | PALLET |
| Turfstone | 396mm W x 597mm | 15.6" W x 23.5" L | 80mm   | х            | х |  | х                      |                |               |                           |         |         | 122    |