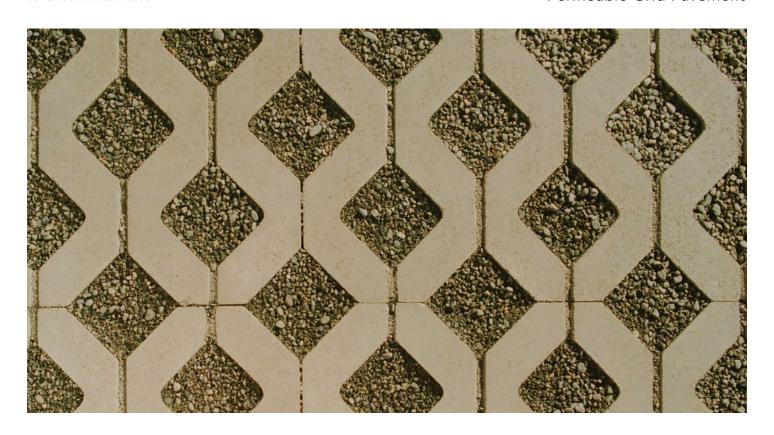

## $TURFSTONE^{TM}$

Permeable Grid Pavement

## **TURFSTONE**<sup>™</sup>

Permeable Grid Pavement

| NAME      | METRIC SIZE     | U.S. SIZE         | HEIGHT | APPLICATIONS |   |  | ARCHITECTURAL FINISHES |                |               |                           | CHAMFER | SQ.FT./ |        |
|-----------|-----------------|-------------------|--------|--------------|---|--|------------------------|----------------|---------------|---------------------------|---------|---------|--------|
|           |                 |                   |        | 庆            |   |  | STANDARD               | GROUND<br>FACE | SHOT<br>BLAST | SHOT BLAST<br>GROUND FACE | TUMBLED | WIDTH   | PALLET |
| Turfstone | 396mm W x 597mm | 15.6" W x 23.5" L | 100mm  | x            | х |  | х                      |                |               |                           |         |         | 50     |