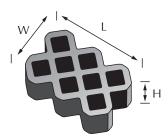

## **TURFSTONE**<sup>™</sup>

Permeable Grid Pavement

| NAME      | METRIC SIZE     | U.S. SIZE         | HEIGHT | APPLICATIONS |   |  | ARCHITECTURAL FINISHES |                |               |                           | CHAMFER | SQ.FT./ |        |
|-----------|-----------------|-------------------|--------|--------------|---|--|------------------------|----------------|---------------|---------------------------|---------|---------|--------|
|           |                 |                   |        | 庆            |   |  | STANDARD               | GROUND<br>FACE | SHOT<br>BLAST | SHOT BLAST<br>GROUND FACE | TUMBLED | WIDTH   | PALLET |
| Turfstone | 396mm W x 597mm | 15.6" W x 23.5" L | 100mm  | x            | х |  | х                      |                |               |                           |         |         | 50     |

Conforms to ASTM C1319 - See Tech Spec 8 at ICPI.ORG for applications and design considerations.