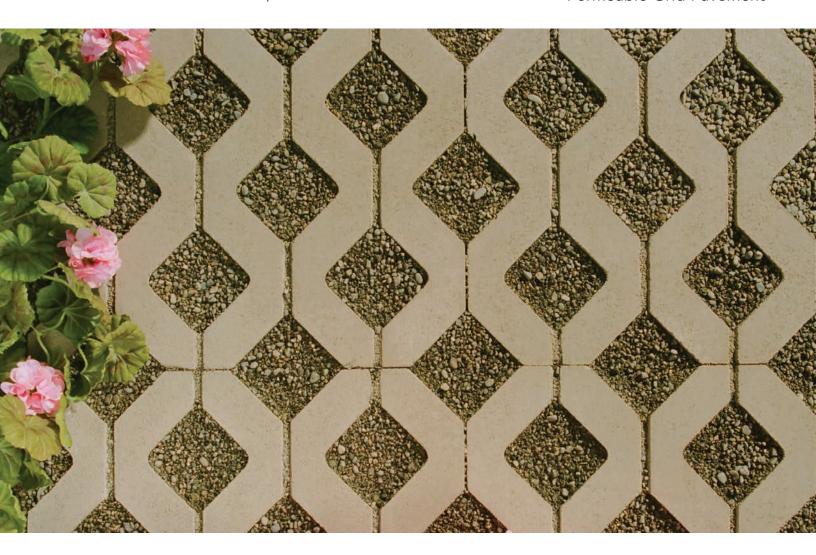

## $TURFSTONE^{TM}$

Permeable Grid Pavement

## **TURFSTONE**<sup>™</sup>

Permeable Grid Pavement

| NAME      | METRIC SIZE     | U.S. SIZE         | HEIGHT | APPLICATIONS |   |  | ARCHITECTURAL FINISHES |                |               |                           | CHAMFER | SQ.FT./ |        |
|-----------|-----------------|-------------------|--------|--------------|---|--|------------------------|----------------|---------------|---------------------------|---------|---------|--------|
|           |                 |                   |        | 庆            |   |  | STANDARD               | GROUND<br>FACE | SHOT<br>BLAST | SHOT BLAST<br>GROUND FACE | TUMBLED | WIDTH   | PALLET |
| Turfstone | 396mm W x 597mm | 15.6" W x 23.5" L | 100mm  | x            | х |  | х                      |                |               |                           |         |         | 50     |