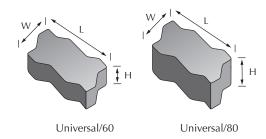

## **UNIVERSAL PAVER**

**Interlocking Paving Stones** 

| NAME          | METRIC SIZE       | U.S. SIZE         | HEIGHT | APPLICATIONS |   |    | ARCHITECTURAL FINISHES |                |               |                           |         | CHAMFER | SQ.FT./ |
|---------------|-------------------|-------------------|--------|--------------|---|----|------------------------|----------------|---------------|---------------------------|---------|---------|---------|
|               |                   |                   |        | 庆            |   |    | STANDARD               | GROUND<br>FACE | SHOT<br>BLAST | SHOT BLAST<br>GROUND FACE | TUMBLED | WIDTH   | PALLET  |
| Universal/60  | 109mm W x 222mm L | 4.29" W x 8.74" L | 60mm   | х            | Х |    | X                      | x              | Х             | х                         |         | 6mm     | 108     |
| Universal//80 | 109mm W x 222mm L | 4.29" W x 8.74" L | 80mm   | Х            | Х | x* | X                      | X              | Х             | X                         |         | 6mm     | 81      |

For design consideration add 1.5mm or .06" to the W and L dimensions to allow for the spacers.

<sup>\*</sup>Ideal size/thickness for pavements designed to handle heavy vehicles such as transports, buses and fire trucks.