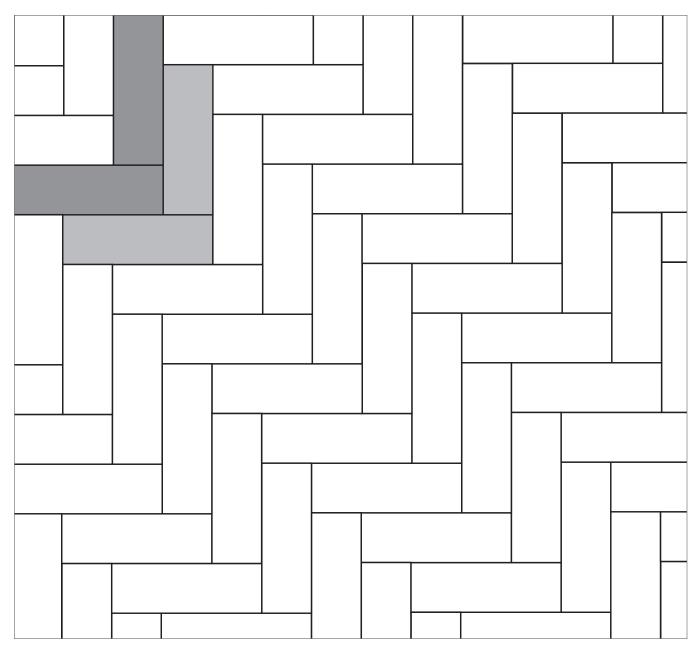

## 90 Degree Herringbone 100% Wood Grain

| NAME       | UNITS/PALLET | SQ. FT./PALLET |  |
|------------|--------------|----------------|--|
| Wood Grain | 112          | 80             |  |

Grey shaded area in patterns indicate repeating pattern.