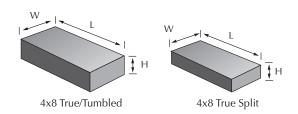

## **INTERSTATE® BRICK**

Clay Paving Stones

| NAME             | METRIC SIZE     | U.S. SIZE   | HEIGHT | APPLICATIONS |  |                                                                                                                                                                                                                                                                                                                                                                                                                                                                                                                                                                                                                                                                                                                                                                                                                                                                                                                                                                                                                                                                                                                                                                                                                                                                                                                                                                                                                                                                                                                                                                                                                                                                                                                                                                                                                                                                                                                                                                                                                                                                                                                    | ARCHITECTURAL FINISHES |                |               |                           |         | CHAMFER | SQ.FT./ |
|------------------|-----------------|-------------|--------|--------------|--|--------------------------------------------------------------------------------------------------------------------------------------------------------------------------------------------------------------------------------------------------------------------------------------------------------------------------------------------------------------------------------------------------------------------------------------------------------------------------------------------------------------------------------------------------------------------------------------------------------------------------------------------------------------------------------------------------------------------------------------------------------------------------------------------------------------------------------------------------------------------------------------------------------------------------------------------------------------------------------------------------------------------------------------------------------------------------------------------------------------------------------------------------------------------------------------------------------------------------------------------------------------------------------------------------------------------------------------------------------------------------------------------------------------------------------------------------------------------------------------------------------------------------------------------------------------------------------------------------------------------------------------------------------------------------------------------------------------------------------------------------------------------------------------------------------------------------------------------------------------------------------------------------------------------------------------------------------------------------------------------------------------------------------------------------------------------------------------------------------------------|------------------------|----------------|---------------|---------------------------|---------|---------|---------|
|                  |                 |             |        | 庆            |  | Image: second control of the control of | STANDARD               | GROUND<br>FACE | SHOT<br>BLAST | SHOT BLAST<br>GROUND FACE | TUMBLED | WIDTH   | CUBE    |
| 4x8 True         | 102mm W x 203mm | 4" W x 8" L | 57mm   | Х            |  |                                                                                                                                                                                                                                                                                                                                                                                                                                                                                                                                                                                                                                                                                                                                                                                                                                                                                                                                                                                                                                                                                                                                                                                                                                                                                                                                                                                                                                                                                                                                                                                                                                                                                                                                                                                                                                                                                                                                                                                                                                                                                                                    | Х                      |                |               |                           |         |         | 111     |
| 4x8 True Tumbled | 102mm W x 203mm | 4" W x 8" L | 57mm   | Х            |  |                                                                                                                                                                                                                                                                                                                                                                                                                                                                                                                                                                                                                                                                                                                                                                                                                                                                                                                                                                                                                                                                                                                                                                                                                                                                                                                                                                                                                                                                                                                                                                                                                                                                                                                                                                                                                                                                                                                                                                                                                                                                                                                    |                        |                |               |                           | X       |         | 111     |
| 4x8 True Split   | 102mm W x 203mm | 4" W x 8" L | 32mm   | х            |  |                                                                                                                                                                                                                                                                                                                                                                                                                                                                                                                                                                                                                                                                                                                                                                                                                                                                                                                                                                                                                                                                                                                                                                                                                                                                                                                                                                                                                                                                                                                                                                                                                                                                                                                                                                                                                                                                                                                                                                                                                                                                                                                    | х                      |                |               |                           |         |         | 147.5   |