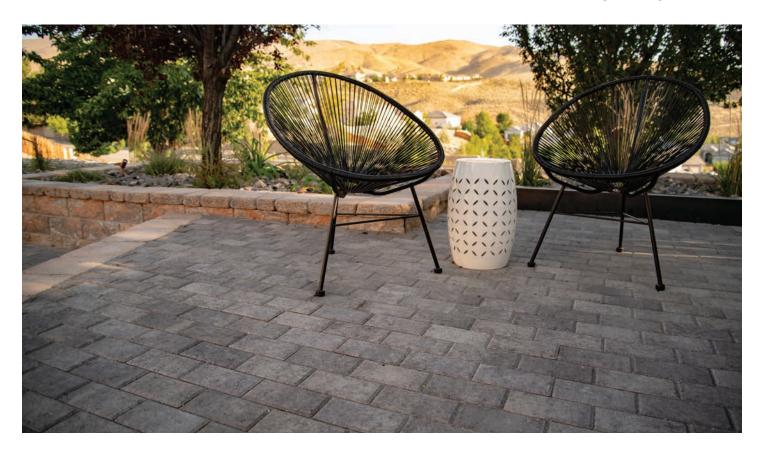

# **MISSION PAVER**

**Interlocking Paving Stones** 

Mendocino (Special Order)

Lamp Black (Special Order)

## **MISSION PAVER**

**Interlocking Paving Stones** 

| NAME | METRIC SIZE      | U.S. SIZE          | HEIGHT | APPLICATIONS |   |  | ARCHITECTURAL FINISHES |                |               |                           |         | CHAMFER | SQ.FT./ |
|------|------------------|--------------------|--------|--------------|---|--|------------------------|----------------|---------------|---------------------------|---------|---------|---------|
|      |                  |                    |        | 庆            |   |  | STANDARD               | GROUND<br>FACE | SHOT<br>BLAST | SHOT BLAST<br>GROUND FACE | TUMBLED | WIDTH   | PALLET  |
| 4x8  | 98mm W x 198mm L | 3.85" W x 7.795" L | 60mm   | Х            | Х |  | х                      |                |               |                           |         | 6mm     | 92.45   |
|      |                  |                    |        |              |   |  |                        |                |               |                           |         |         |         |