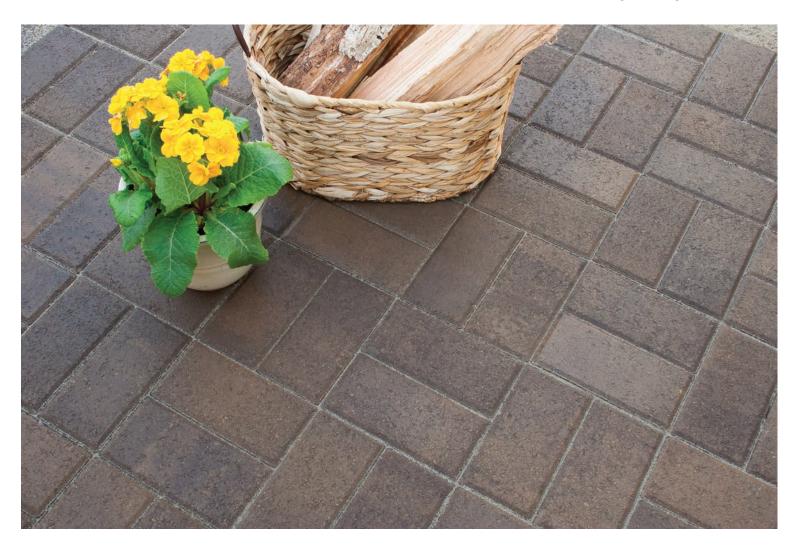

# **MISSION PAVER**

**Interlocking Paving Stones** 

Mendocino (Special Order)

Lamp Black (Special Order)

## **MISSION PAVER**

**Interlocking Paving Stones** 

| NAME | METRIC SIZE      | U.S. SIZE          | HEIGHT | APPLICATIONS |   |  | ARCHITECTURAL FINISHES |                |               |                           |         | CHAMFER | SQ.FT./ |
|------|------------------|--------------------|--------|--------------|---|--|------------------------|----------------|---------------|---------------------------|---------|---------|---------|
|      |                  |                    |        | 庆            |   |  | STANDARD               | GROUND<br>FACE | SHOT<br>BLAST | SHOT BLAST<br>GROUND FACE | TUMBLED | WIDTH   | PALLET  |
| 4x8  | 98mm W x 198mm L | 3.85" W x 7.795" L | 60mm   | Х            | Х |  | х                      |                |               |                           |         | 6mm     | 92.45   |
|      |                  |                    |        |              |   |  |                        |                |               |                           |         |         |         |