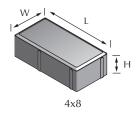

## **MISSION PAVER**

**Interlocking Paving Stones** 

| NAME | METRIC SIZE      | U.S. SIZE          | HEIGHT | APPLICATIONS |   |  | ARCHITECTURAL FINISHES |                |               |                           |         | CHAMFER | SQ.FT./ |
|------|------------------|--------------------|--------|--------------|---|--|------------------------|----------------|---------------|---------------------------|---------|---------|---------|
|      |                  |                    |        | 庆            |   |  | STANDARD               | GROUND<br>FACE | SHOT<br>BLAST | SHOT BLAST<br>GROUND FACE | TUMBLED | WIDTH   | PALLET  |
| 4x8  | 98mm W x 198mm L | 3.85" W x 7.795" L | 60mm   | Х            | Х |  | х                      |                |               |                           |         | 6mm     | 92.45   |
|      |                  |                    |        |              |   |  |                        |                |               |                           |         |         |         |

For design consideration add 1.5mm or .06" to the W and L dimensions to allow for the spacers.