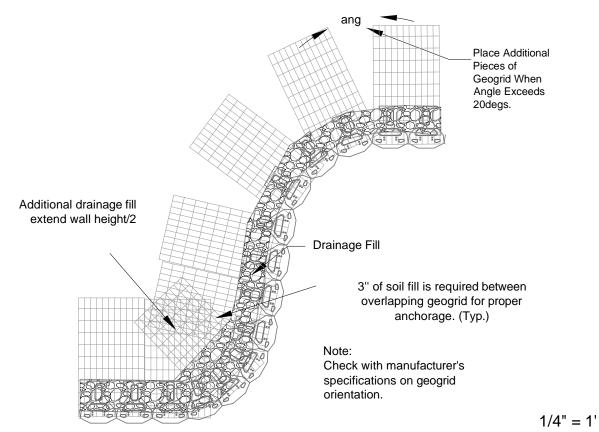

**Geogrid Installation on Curves** 

|   | BASALITE®              |
|---|------------------------|
| ' | CONCRETE PRODUCTS, LLC |

The information on this drawing is for conceptual design and should not be used without the signature of a professional engineer. Details should be specific to the project and project site requirements.

Date

Revision

www.basalite.com Scale

|   | Project                        |          |               |  |
|---|--------------------------------|----------|---------------|--|
|   | GEOWALL STANDARD DRAWINGS      |          |               |  |
|   | Title Grid Placement on Curves |          |               |  |
|   | Date                           | 7/19/11  | Drawn By: SMR |  |
| n | Scale                          | As Noted | Sheet         |  |