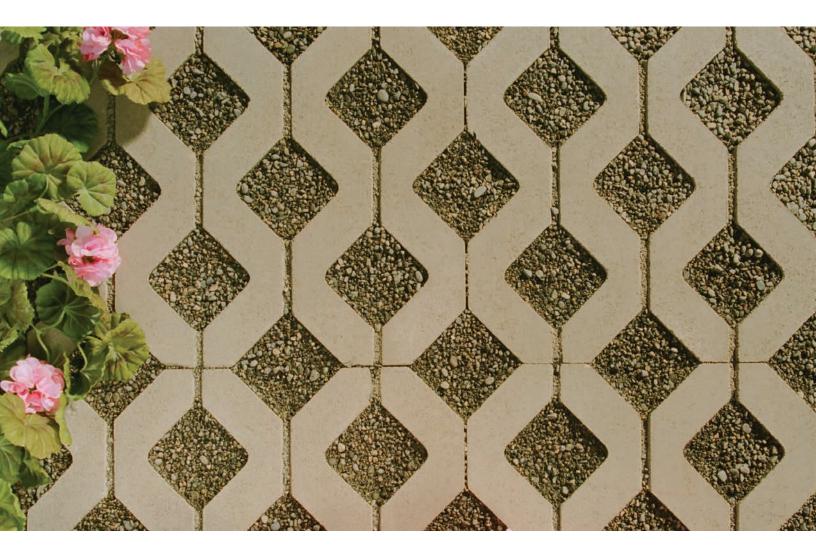

## $\textbf{TURFSTONE}^{\text{\tiny{TM}}}$

Permeable Grid Pavement

Grey

## **TURFSTONE**<sup>™</sup>

Permeable Grid Pavement

| NAME      | METRIC SIZE     | U.S. SIZE         | HEIGHT | APPLICATIONS |   |  | ARCHITECTURAL FINISHES |                |               |                           | CHAMFER | SQ.FT./ |        |
|-----------|-----------------|-------------------|--------|--------------|---|--|------------------------|----------------|---------------|---------------------------|---------|---------|--------|
|           |                 |                   |        | 庆            |   |  | STANDARD               | GROUND<br>FACE | SHOT<br>BLAST | SHOT BLAST<br>GROUND FACE | TUMBLED | WIDTH   | PALLET |
| Turfstone | 396mm W x 597mm | 15.6" W x 23.5" L | 80mm   | х            | х |  | х                      |                |               |                           |         |         | 122    |