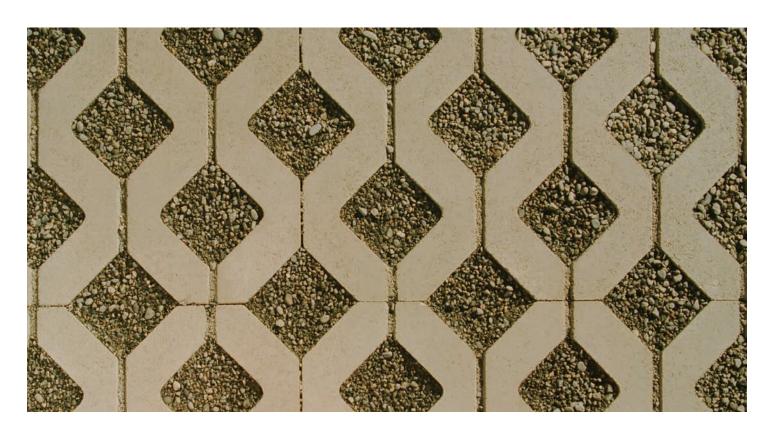

## $\textbf{TURFSTONE}^{\text{\tiny{TM}}}$

Permeable Grid Pavement

Grey

## **TURFSTONE**<sup>™</sup>

Permeable Grid Pavement

| NAME      | METRIC SIZE     | U.S. SIZE         | HEIGHT | APPLICATIONS |   |  | ARCHITECTURAL FINISHES |                |               |                           | CHAMFER | SQ.FT./ |        |
|-----------|-----------------|-------------------|--------|--------------|---|--|------------------------|----------------|---------------|---------------------------|---------|---------|--------|
|           |                 |                   |        | 庆            |   |  | STANDARD               | GROUND<br>FACE | SHOT<br>BLAST | SHOT BLAST<br>GROUND FACE | TUMBLED | WIDTH   | PALLET |
| Turfstone | 396mm W x 597mm | 15.6" W x 23.5" L | 80mm   | х            | х |  | х                      |                |               |                           |         |         | 122    |