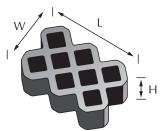

## **TURFSTONE**<sup>™</sup>

Permeable Grid Pavement

| NAME      | METRIC SIZE     | U.S. SIZE         | HEIGHT | APPLICATIONS |   |  | ARCHITECTURAL FINISHES |                |               |                           | CHAMFER | SQ.FT./ |        |
|-----------|-----------------|-------------------|--------|--------------|---|--|------------------------|----------------|---------------|---------------------------|---------|---------|--------|
|           |                 |                   |        | 庆            |   |  | STANDARD               | GROUND<br>FACE | SHOT<br>BLAST | SHOT BLAST<br>GROUND FACE | TUMBLED | WIDTH   | PALLET |
| Turfstone | 396mm W x 597mm | 15.6" W x 23.5" L | 80mm   | х            | х |  | х                      |                |               |                           |         |         | 122    |