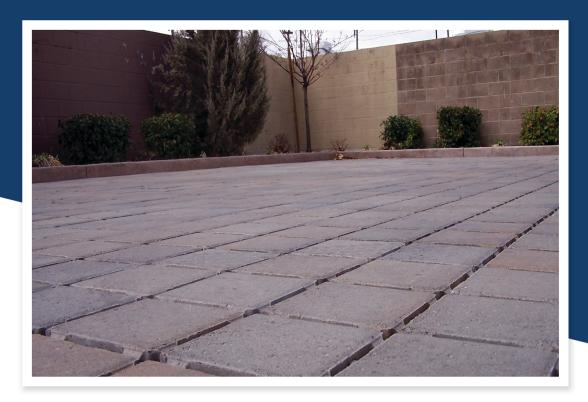

## PAVERS PLUS, INC. - RENO, NV

Pavers Plus, Inc., of Reno, Nevada installed approximately 4,000 sq.ft of permeable pavers manufactured by Basalite. The installation was one of the first permeable paver projects in Northern Nevada. SF Rima Permeable Pavers were the choice of owners Mike Cate & John Garrett, to showcase the low-impact approach to paving. Installed in 2005, this beautiful permeable paver parking lot has endured hundreds of freeze thaw cycles and continues to effectively drain storm water and recharge the groundwater.